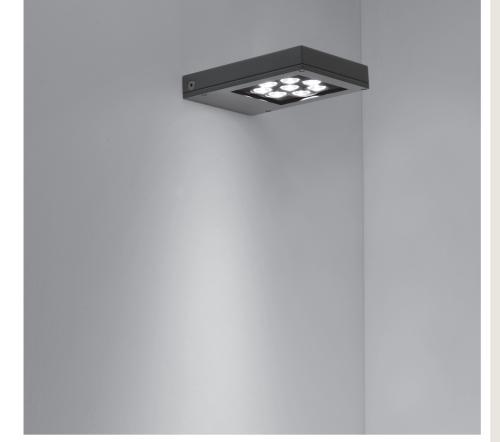

# 109001 **BOOK MEDIUM**

Square floodlight for outdoor installation on a façade/wall. Phospho-chromatised and polyester powder coated die-cast copper-free aluminium body, tempered safety glass, moulded silicone gasket and stainless steel screws. Built-in LED driver 220-240V 50-60Hz, with 8 CREE XP-G3 LED. IP65 rating.