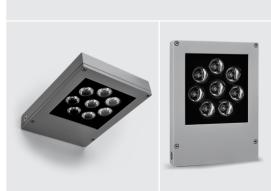

# 109001 **BOOK MEDIUM**

Square floodlight for outdoor installation on a façade/wall. Phospho-chromatised and polyester powder coated die-cast copper-free aluminium body, tempered safety glass, moulded silicone gasket and stainless steel screws. Built-in LED driver 220-240V 50-60Hz, with 8 CREE XP-G3 LED. IP65 rating.

### Technical data

| Wattage      | 12 WATT                                                            |  |
|--------------|--------------------------------------------------------------------|--|
| IP Rating    | IP65                                                               |  |
| IK Rating    | IK08                                                               |  |
| Material     | High corrosion resistance<br>die-cast copper-free<br>aluminum body |  |
| Coating      | Polyester powder coating<br>with phosphocromating<br>pre-finish    |  |
| Light source | NR. 8 CREE "XP-G3" LED                                             |  |
| Screws       | Stainless steel                                                    |  |
| Transformer  | Electronic power supply<br>220/240V 50/60Hz<br>built-in            |  |
| Gasket       | Silicone rubber                                                    |  |
| Glass        | Tempered                                                           |  |
| Cable gland  | Double nickel-plated brass<br>cable gland PG9                      |  |
| Power cable  | 1 mt. neoprene power cable included                                |  |
| Gross weight | 2,50 Kg                                                            |  |
|              |                                                                    |  |