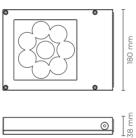

### Technical data

| Wattage      | 12 WATT                                                            |  |
|--------------|--------------------------------------------------------------------|--|
| IP Rating    | IP65                                                               |  |
| IK Rating    | IK08                                                               |  |
| Material     | High corrosion resistance<br>die-cast copper-free<br>aluminum body |  |
| Coating      | Polyester powder coating<br>with phosphocromating<br>pre-finish    |  |
| Light source | NR. 8 CREE "XP-G3" LED                                             |  |
| Screws       | Stainless steel                                                    |  |
| Transformer  | Electronic power supply<br>220/240V 50/60Hz<br>built-in            |  |
| Gasket       | Silicone rubber                                                    |  |
| Glass        | Tempered                                                           |  |
| Cable gland  | Double nickel-plated brass<br>cable gland PG9                      |  |
| Power cable  | 1 mt. neoprene power cable included                                |  |
| Gross weight | 2,50 Kg                                                            |  |
|              |                                                                    |  |