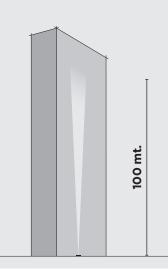

| light source      | light beam<br>options | lumen<br>output (lm) | lumin. efficacy<br>(Im/w) |
|-------------------|-----------------------|----------------------|---------------------------|
| 3000°K warm-white |                       |                      |                           |
| high-power led    | 5°                    | 4.800                | 87.27                     |
|                   |                       |                      |                           |