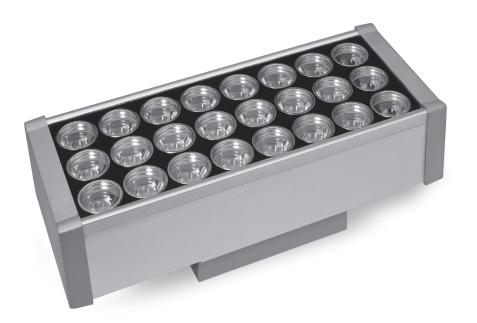

## 108004

Skyscraper projector for outdoor installation to wall wash a building façade. Anodized extruded aluminium body, phosphochromatised and polyester powder coated die-cast copper-free aluminium closing caps, tempered safety glass, moulded silicone gasket and stainless steel screws. Built-in LED driver 220-240V 50-60Hz, with 24 CREE LED. IP66 rating.

## **Technical data**

| Wattage      | 55 WATT                                                                                                        |  |  |
|--------------|----------------------------------------------------------------------------------------------------------------|--|--|
| IP Rating    | IP66                                                                                                           |  |  |
| IK Rating    | IK07                                                                                                           |  |  |
| Material     | High corrosion resistance<br>anodized extruded aluminum<br>body, die-cast copper-free<br>aluminum closing caps |  |  |
| Coating      | Polyester powder coating with phosphocromating pre-finish                                                      |  |  |
| Light source | NR. 24 x 2W CREE LED                                                                                           |  |  |
| Screws       | Stainless steel                                                                                                |  |  |
| Transformer  | Electronic transformer<br>220/240V 50/60Hz included                                                            |  |  |
| Gasket       | Silicone rubber                                                                                                |  |  |
| Glass        | Tempered                                                                                                       |  |  |
| Power cable  | 0,5 mt. neoprene power cable included                                                                          |  |  |
| Gross weight | 4,60 Kg                                                                                                        |  |  |
|              |                                                                                                                |  |  |