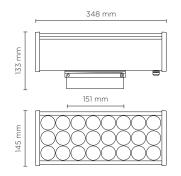

## **Technical data**

| Wattage      | 55 WATT                                                                                                        |  |  |
|--------------|----------------------------------------------------------------------------------------------------------------|--|--|
| IP Rating    | IP66                                                                                                           |  |  |
| IK Rating    | IK07                                                                                                           |  |  |
| Material     | High corrosion resistance<br>anodized extruded aluminum<br>body, die-cast copper-free<br>aluminum closing caps |  |  |
| Coating      | Polyester powder coating with phosphocromating pre-finish                                                      |  |  |
| Light source | NR. 24 x 2W CREE LED                                                                                           |  |  |
| Screws       | Stainless steel                                                                                                |  |  |
| Transformer  | Electronic transformer<br>220/240V 50/60Hz included                                                            |  |  |
| Gasket       | Silicone rubber                                                                                                |  |  |
| Glass        | Tempered                                                                                                       |  |  |
| Power cable  | 0,5 mt. neoprene power cable included                                                                          |  |  |
| Gross weight | 4,60 Kg                                                                                                        |  |  |
|              |                                                                                                                |  |  |