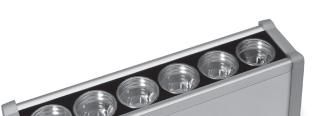

# SER MEDIUM

Skyscraper projector for outdoor installation to wall wash a building façade. Anodized extruded aluminium body, phospho-chromatised and polyester powder coated die-cast copper-free aluminium closing caps, tempered safety glass, moulded silicone gasket and stainless steel screws. Built-in LED driver 220-240V 50-60Hz, with 6 CREE LED. IP66 rating.

### **Technical data**

| Wattage      | 18 WATT                                                                                                        |  |  |
|--------------|----------------------------------------------------------------------------------------------------------------|--|--|
| IP Rating    | IP66                                                                                                           |  |  |
| IK Rating    | IK07                                                                                                           |  |  |
| Material     | High corrosion resistance<br>anodized extruded aluminum<br>body, die-cast copper-free<br>aluminum closing caps |  |  |
| Coating      | Polyester powder coating with phosphocromating pre-finish                                                      |  |  |
| Light source | NR. 6 x 2W CREE LED                                                                                            |  |  |
| Screws       | Stainless steel                                                                                                |  |  |
| Transformer  | Electronic transformer<br>220/240V 50/60Hz included                                                            |  |  |
| Gasket       | Silicone rubber                                                                                                |  |  |
| Glass        | Tempered                                                                                                       |  |  |
| Power cable  | 0,5 mt. neoprene power cable included                                                                          |  |  |
| Gross weight | 1,70 Kg                                                                                                        |  |  |
|              |                                                                                                                |  |  |