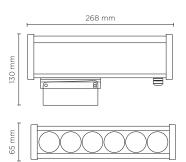

# SER MEDIUM

Skyscraper projector for outdoor installation to wall wash a building façade. Anodized extruded aluminium body, phospho-chromatised and polyester powder coated die-cast copper-free aluminium closing caps, tempered safety glass, moulded silicone gasket and stainless steel screws. Built-in LED driver 220-240V 50-60Hz, with 6 CREE LED. IP66 rating.

### **Technical data**

| Wattage      | 18 WATT                                                                                                        |  |  |
|--------------|----------------------------------------------------------------------------------------------------------------|--|--|
| IP Rating    | IP66                                                                                                           |  |  |
| IK Rating    | IK07                                                                                                           |  |  |
| Material     | High corrosion resistance<br>anodized extruded aluminum<br>body, die-cast copper-free<br>aluminum closing caps |  |  |
| Coating      | Polyester powder coating with phosphocromating pre-finish                                                      |  |  |
| Light source | NR. 6 x 2W CREE LED                                                                                            |  |  |
| Screws       | Stainless steel                                                                                                |  |  |
| Transformer  | Electronic transformer<br>220/240V 50/60Hz included                                                            |  |  |
| Gasket       | Silicone rubber                                                                                                |  |  |
| Glass        | Tempered                                                                                                       |  |  |
| Power cable  | 0,5 mt. neoprene power cable included                                                                          |  |  |
| Gross weight | 1,70 Kg                                                                                                        |  |  |
|              |                                                                                                                |  |  |