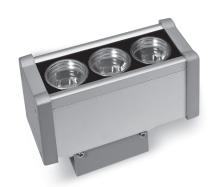

## SER MINI

Skyscraper projector for outdoor installation to wall wash a building façade. Anodized extruded aluminium body, phospho-chromatised and polyester powder coated die-cast copper-free aluminium closing caps, tempered safety glass, moulded silicone gasket and stainless steel screws. 24V DC remote driver needed, with 3 CREE LED. IP66 rating.