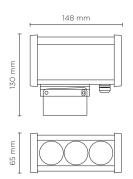

## SER MINI

Skyscraper projector for outdoor installation to wall wash a building façade. Anodized extruded aluminium body, phospho-chromatised and polyester powder coated die-cast copper-free aluminium closing caps, tempered safety glass, moulded silicone gasket and stainless steel screws. 24V DC remote driver needed, with 3 CREE LED. IP66 rating.

## Finish color options:

| Wattage      | 10 WATT                                                                                                        |  |
|--------------|----------------------------------------------------------------------------------------------------------------|--|
| IP Rating    | IP66                                                                                                           |  |
| IK Rating    | IK07                                                                                                           |  |
| Material     | High corrosion resistance<br>anodized extruded aluminum<br>body, die-cast copper-free<br>aluminum closing caps |  |
| Coating      | Polyester powder coating with phosphocromating pre-finish                                                      |  |
| Light source | NR. 3 x 2W CREE LED                                                                                            |  |
| Screws       | Stainless steel                                                                                                |  |
| Transformer  | 24V DC                                                                                                         |  |
| Gasket       | Silicone rubber                                                                                                |  |
| Glass        | Tempered                                                                                                       |  |
| Power cable  | 0,5 mt. neoprene power cable included                                                                          |  |
| Gross weight | 1,10 Kg                                                                                                        |  |
|              |                                                                                                                |  |