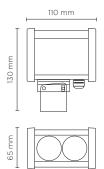

## Finish color options:

| Wattage      | 6 WATT                                                                                                         |  |  |
|--------------|----------------------------------------------------------------------------------------------------------------|--|--|
| IP Rating    | IP66                                                                                                           |  |  |
| IK Rating    | IK07                                                                                                           |  |  |
| Material     | High corrosion resistance<br>anodized extruded aluminum<br>body, die-cast copper-free<br>aluminum closing caps |  |  |
| Coating      | Polyester powder coating with phosphocromating prefinish                                                       |  |  |
| Light source | NR. 2 x 2W CREE LED                                                                                            |  |  |
| Screws       | Stainless steel                                                                                                |  |  |
| Transformer  | 24V DC                                                                                                         |  |  |
| Gasket       | Silicone rubber                                                                                                |  |  |
| Glass        | Tempered                                                                                                       |  |  |
| Power cable  | 0,5 mt. neoprene power cable included                                                                          |  |  |
| Gross weight | 0,80 Kg                                                                                                        |  |  |