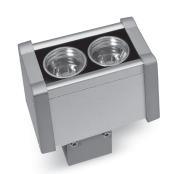

## SER MICRO

Skyscraper projector for outdoor installation to wall wash a building façade. Anodized extruded aluminium body, phosphochromatised and polyester powder coated die-cast copper-free aluminium closing caps, tempered safety glass, moulded silicone gasket and stainless steel screws. 24V DC remote driver needed, with 2 CREE LED. IP66 rating.

## Finish color options:

| Wattage      | 6 WATT                                                                                                         |  |  |
|--------------|----------------------------------------------------------------------------------------------------------------|--|--|
| IP Rating    | IP66                                                                                                           |  |  |
| IK Rating    | IK07                                                                                                           |  |  |
| Material     | High corrosion resistance<br>anodized extruded aluminum<br>body, die-cast copper-free<br>aluminum closing caps |  |  |
| Coating      | Polyester powder coating with phosphocromating prefinish                                                       |  |  |
| Light source | NR. 2 x 2W CREE LED                                                                                            |  |  |
| Screws       | Stainless steel                                                                                                |  |  |
| Transformer  | 24V DC                                                                                                         |  |  |
| Gasket       | Silicone rubber                                                                                                |  |  |
| Glass        | Tempered                                                                                                       |  |  |
| Power cable  | 0,5 mt. neoprene power cable included                                                                          |  |  |
| Gross weight | 0,80 Kg                                                                                                        |  |  |