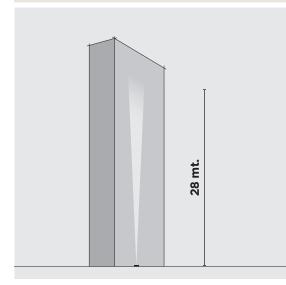

## SER MICRO

Skyscraper projector for outdoor installation to wall wash a building façade. Anodized extruded aluminium body, phosphochromatised and polyester powder coated die-cast copper-free aluminium closing caps, tempered safety glass, moulded silicone gasket and stainless steel screws. 24V DC remote driver needed, with 2 CREE LED. IP66 rating.