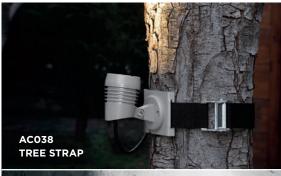

# 107005

Spike projector for outdoor installation through earth spike. Phospho-chromatised and polyester powder coated die-cast copper-free aluminium body, tempered safety glass, moulded silicone gasket and stainless steel screws. Built-in LED driver 220-240V 50-60Hz, with 1 CREE CXA 1507 COB LED. IP66 rating.