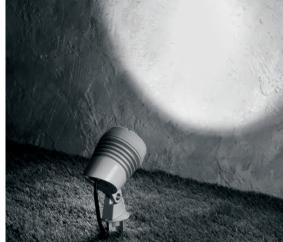

# 107005

Spike projector for outdoor installation through earth spike. Phospho-chromatised and polyester powder coated die-cast copper-free aluminium body, tempered safety glass, moulded silicone gasket and stainless steel screws. Built-in LED driver 220-240V 50-60Hz, with 1 CREE CXA 1507 COB LED. IP66 rating.