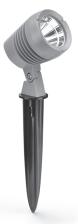

# 107005

Spike projector for outdoor installation through earth spike. Phospho-chromatised and polyester powder coated die-cast copper-free aluminium body, tempered safety glass, moulded silicone gasket and stainless steel screws. Built-in LED driver 220-240V 50-60Hz, with 1 CREE CXA 1507 COB LED. IP66 rating.

107006 JET MEDIUM SPIKE

| light source         | light beam options | lumen<br>output (lm) | lumin. efficacy<br>(lm/w) |
|----------------------|--------------------|----------------------|---------------------------|
| 3000°K warm-white    |                    |                      |                           |
| cob led              | 30                 | ° 898                | 74.90                     |
| 4000°K neutral-white |                    | ,                    |                           |
| cob led              | 30                 | 943                  | 78.58                     |