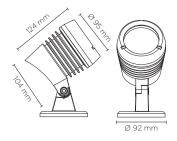

### Technical data

| 12 WATT                                                            |  |
|--------------------------------------------------------------------|--|
| IP66                                                               |  |
|                                                                    |  |
| IK08                                                               |  |
| High corrosion resistance<br>die-cast copper-free<br>aluminum body |  |
| Polyester powder coating with phosphocromating pre-finish          |  |
| NR. 1 x 12W COB CREE<br>"CXA 1507" LED                             |  |
| Stainless steel                                                    |  |
| Electronic power supply<br>220/240V 50/60Hz<br>built-in            |  |
| Silicone rubber                                                    |  |
| Tempered                                                           |  |
| Visor                                                              |  |
| 1 mt. neoprene power cable included                                |  |
| 1,40 Kg                                                            |  |
| Anticorrosion plastic material                                     |  |
|                                                                    |  |