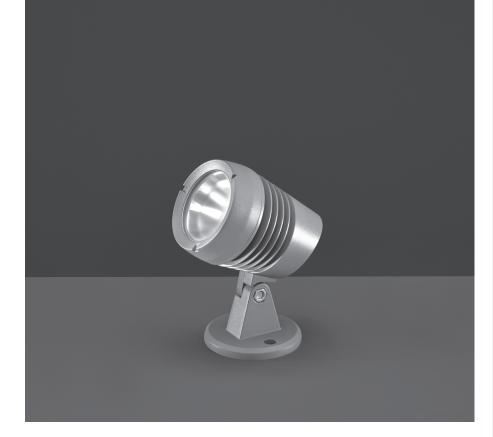

# 107005

Spike projector for outdoor installation through earth spike. Phospho-chromatised and polyester powder coated die-cast copper-free aluminium body, tempered safety glass, moulded silicone gasket and stainless steel screws. Built-in LED driver 220-240V 50-60Hz, with 1 CREE CXA 1507 COB LED. IP66 rating.

### Technical data

| 12 WATT                                                            |  |
|--------------------------------------------------------------------|--|
| IP66                                                               |  |
|                                                                    |  |
| IK08                                                               |  |
| High corrosion resistance<br>die-cast copper-free<br>aluminum body |  |
| Polyester powder coating with phosphocromating pre-finish          |  |
| NR. 1 x 12W COB CREE<br>"CXA 1507" LED                             |  |
| Stainless steel                                                    |  |
| Electronic power supply<br>220/240V 50/60Hz<br>built-in            |  |
| Silicone rubber                                                    |  |
| Tempered                                                           |  |
| Visor                                                              |  |
| 1 mt. neoprene power cable included                                |  |
| 1,40 Kg                                                            |  |
| Anticorrosion plastic material                                     |  |
|                                                                    |  |