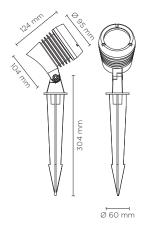

# 107005

Spike projector for outdoor installation through earth spike. Phospho-chromatised and polyester powder coated die-cast copper-free aluminium body, tempered safety glass, moulded silicone gasket and stainless steel screws. Built-in LED driver 220-240V 50-60Hz, with 1 CREE CXA 1507 COB LED. IP66 rating.

107006 JET MEDIUM SPIKE

| light source         | light beam options | lumen<br>output (lm) | lumin. efficacy<br>(lm/w) |
|----------------------|--------------------|----------------------|---------------------------|
| 3000°K warm-white    |                    |                      |                           |
| cob led              | 30                 | ° 898                | 74.90                     |
| 4000°K neutral-white |                    | ,                    |                           |
| cob led              | 30                 | 943                  | 78.58                     |

### Technical data

| 12 WATT                                                            |  |
|--------------------------------------------------------------------|--|
| IP66                                                               |  |
|                                                                    |  |
| IK08                                                               |  |
| High corrosion resistance<br>die-cast copper-free<br>aluminum body |  |
| Polyester powder coating with phosphocromating pre-finish          |  |
| NR. 1 x 12W COB CREE<br>"CXA 1507" LED                             |  |
| Stainless steel                                                    |  |
| Electronic power supply<br>220/240V 50/60Hz<br>built-in            |  |
| Silicone rubber                                                    |  |
| Tempered                                                           |  |
| Visor                                                              |  |
| 1 mt. neoprene power cable included                                |  |
| 1,40 Kg                                                            |  |
| Anticorrosion plastic material                                     |  |
|                                                                    |  |