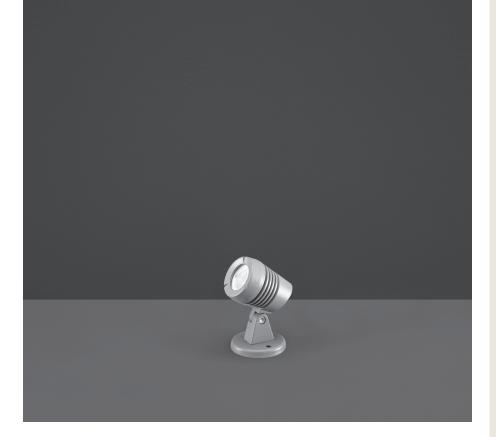

# **JET MICRO**

Spike projector for outdoor installation through earth spike. Phospho-chromatised and polyester powder coated die-cast copper-free aluminium body, tempered safety glass, moulded silicone gasket and stainless steel screws. Built-in LED driver 220-240V 50-60Hz, with 1 CREE XB-D LED. IP66 rating.