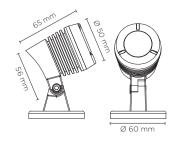

### Technical data

| Wattage      | 2 WATT                                                             |
|--------------|--------------------------------------------------------------------|
| IP Rating    | IP66                                                               |
| IK Rating    | IK08                                                               |
| Material     | High corrosion resistance<br>die-cast copper-free<br>aluminum body |
| Coating      | Polyester powder coating with phosphocromating pre-finish          |
| Light source | NR. 1 x 2W CREE "XB-D" LED                                         |
| Screws       | Stainless steel                                                    |
| Transformer  | Electronic power supply<br>220/240V 50/60Hz<br>built-in            |
| Gasket       | Silicone rubber                                                    |
| Glass        | Tempered                                                           |
| Anti-glare   | Visor                                                              |
| Power cable  | 1 mt. neoprene power cable included                                |
| Gross weight | 0,60 Kg                                                            |
| Spike        | Anticorrosion plastic material                                     |
|              |                                                                    |