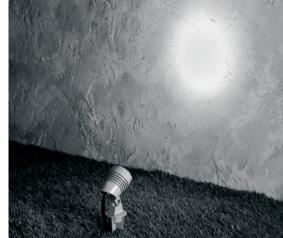

# **JET MICRO**

Spike projector for outdoor installation through earth spike. Phospho-chromatised and polyester powder coated die-cast copper-free aluminium body, tempered safety glass, moulded silicone gasket and stainless steel screws. Built-in LED driver 220-240V 50-60Hz, with 1 CREE XB-D LED. IP66 rating.