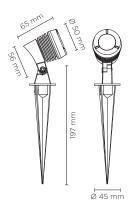

107002 JET MICRO SPIKE

| light beam options | lumen<br>output (lm) | lumin. efficacy<br>(lm/w)    |
|--------------------|----------------------|------------------------------|
|                    |                      |                              |
| 30°                | 139                  | 69.50                        |
|                    |                      |                              |
| 30°                | 146                  | 73                           |
|                    | options 30°          | options output (lm)  30° 139 |

### Technical data

| Wattage      | 2 WATT                                                             |
|--------------|--------------------------------------------------------------------|
| IP Rating    | IP66                                                               |
| IK Rating    | IK08                                                               |
| Material     | High corrosion resistance<br>die-cast copper-free<br>aluminum body |
| Coating      | Polyester powder coating with phosphocromating pre-finish          |
| Light source | NR. 1 x 2W CREE "XB-D" LED                                         |
| Screws       | Stainless steel                                                    |
| Transformer  | Electronic power supply<br>220/240V 50/60Hz<br>built-in            |
| Gasket       | Silicone rubber                                                    |
| Glass        | Tempered                                                           |
| Anti-glare   | Visor                                                              |
| Power cable  | 1 mt. neoprene power cable included                                |
| Gross weight | 0,60 Kg                                                            |
| Spike        | Anticorrosion plastic material                                     |
|              |                                                                    |