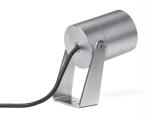

# NANOSPOT MEDIUM STEEL

Projector for outdoor installation on a façade/wall. Completely realised in stainless steel AISI 316L, tempered safety glass, moulded silicone gasket and stainless steel screws. With 1 direct 220-240V LUMENS "EDC 47C" COB LED. IP66 rating.

#### Finish color options:

Stainless Steel

| Tec | hnica  | data |
|-----|--------|------|
|     | IIIICu | uutu |

| Wattage      | 10 WATT                                              |  |
|--------------|------------------------------------------------------|--|
| IP Rating    | IP66                                                 |  |
| IK Rating    | IK09                                                 |  |
| Material     | Stainless steel AISI 316L                            |  |
| Light source | 1 x LUMENS "EDC 57C"<br>COB LED                      |  |
| Screws       | Stainless steel                                      |  |
| Transformer  | Electrical power supply<br>220/240V 50/60Hz built-in |  |
| Gasket       | Silicone rubber                                      |  |
| Glass        | Tempered                                             |  |
| Power cable  | 1,5 mt. power cable included                         |  |
| Gross weight | 2,30 Kg                                              |  |