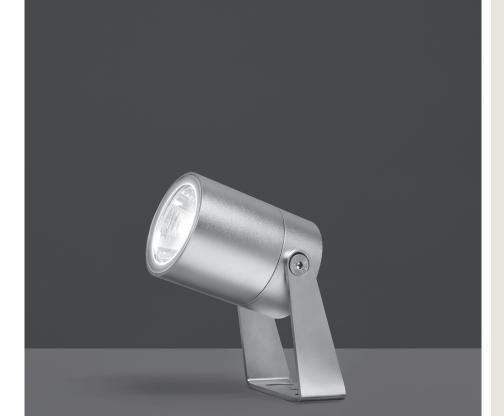

# NANOSPOT MEDIUM STEEL

Projector for outdoor installation on a façade/wall. Completely realised in stainless steel AISI 316L, tempered safety glass, moulded silicone gasket and stainless steel screws. With 1 direct 220-240V LUMENS "EDC 47C" COB LED. IP66 rating.

#### Finish color options:

Stainless Steel

| Tec | hnica  | data |
|-----|--------|------|
|     | IIIICu | uutu |

| Wattage      | 10 WATT                                              |  |
|--------------|------------------------------------------------------|--|
| IP Rating    | IP66                                                 |  |
| IK Rating    | IK09                                                 |  |
| Material     | Stainless steel AISI 316L                            |  |
| Light source | 1 x LUMENS "EDC 57C"<br>COB LED                      |  |
| Screws       | Stainless steel                                      |  |
| Transformer  | Electrical power supply<br>220/240V 50/60Hz built-in |  |
| Gasket       | Silicone rubber                                      |  |
| Glass        | Tempered                                             |  |
| Power cable  | 1,5 mt. power cable included                         |  |
| Gross weight | 2,30 Kg                                              |  |