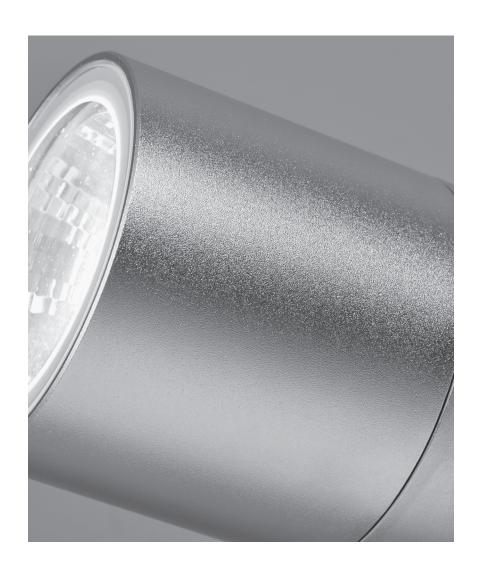

# NANOSPOT MEDIUM STEEL

Projector for outdoor installation on a façade/wall. Completely realised in stainless steel AISI 316L, tempered safety glass, moulded silicone gasket and stainless steel screws. With 1 direct 220-240V LUMENS "EDC 47C" COB LED. IP66 rating.