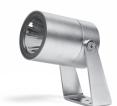

# NANOSPOT MEDIUM STEEL

Projector for outdoor installation on a façade/wall. Completely realised in stainless steel AISI 316L, tempered safety glass, moulded silicone gasket and stainless steel screws. With 1 direct 220-240V LUMENS "EDC 47C" COB LED. IP66 rating.

#### Finish color options:

Stainless Steel

| Tec | hnica  | data |
|-----|--------|------|
|     | IIIICu | uutu |

| Wattage      | 10 WATT                                              |  |
|--------------|------------------------------------------------------|--|
| IP Rating    | IP66                                                 |  |
| IK Rating    | IK09                                                 |  |
| Material     | Stainless steel AISI 316L                            |  |
| Light source | 1 x LUMENS "EDC 57C"<br>COB LED                      |  |
| Screws       | Stainless steel                                      |  |
| Transformer  | Electrical power supply<br>220/240V 50/60Hz built-in |  |
| Gasket       | Silicone rubber                                      |  |
| Glass        | Tempered                                             |  |
| Power cable  | 1,5 mt. power cable included                         |  |
| Gross weight | 2,30 Kg                                              |  |