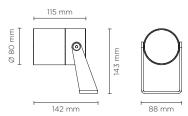

# NANOSPOT MEDIUM STEEL

Projector for outdoor installation on a façade/wall. Completely realised in stainless steel AISI 316L, tempered safety glass, moulded silicone gasket and stainless steel screws. With 1 direct 220-240V LUMENS "EDC 47C" COB LED. IP66 rating.

#### Finish color options:

Stainless Steel

| Tec | hnica  | data |
|-----|--------|------|
|     | IIIICu | uutu |

| Wattage      | 10 WATT                                              |  |
|--------------|------------------------------------------------------|--|
| IP Rating    | IP66                                                 |  |
| IK Rating    | IK09                                                 |  |
| Material     | Stainless steel AISI 316L                            |  |
| Light source | 1 x LUMENS "EDC 57C"<br>COB LED                      |  |
| Screws       | Stainless steel                                      |  |
| Transformer  | Electrical power supply<br>220/240V 50/60Hz built-in |  |
| Gasket       | Silicone rubber                                      |  |
| Glass        | Tempered                                             |  |
| Power cable  | 1,5 mt. power cable included                         |  |
| Gross weight | 2,30 Kg                                              |  |