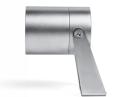

# NANOSPOT MEDIUM STEEL

Projector for outdoor installation on a façade/wall. Completely realised in stainless steel AISI 316L, tempered safety glass, moulded silicone gasket and stainless steel screws. With 1 direct 220-240V LUMENS "EDC 47C" COB LED. IP66 rating.

#### Finish color options:

Stainless Steel

| Tec | hnica  | data |
|-----|--------|------|
|     | IIIICu | uutu |

| Wattage      | 10 WATT                                              |  |
|--------------|------------------------------------------------------|--|
| IP Rating    | IP66                                                 |  |
| IK Rating    | IK09                                                 |  |
| Material     | Stainless steel AISI 316L                            |  |
| Light source | 1 x LUMENS "EDC 57C"<br>COB LED                      |  |
| Screws       | Stainless steel                                      |  |
| Transformer  | Electrical power supply<br>220/240V 50/60Hz built-in |  |
| Gasket       | Silicone rubber                                      |  |
| Glass        | Tempered                                             |  |
| Power cable  | 1,5 mt. power cable included                         |  |
| Gross weight | 2,30 Kg                                              |  |