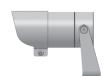

# NANOSPOT MEDIUM STEEL

Projector for outdoor installation on a façade/wall. Completely realised in stainless steel AISI 316L, tempered safety glass, moulded silicone gasket and stainless steel screws. With 1 direct 220-240V LUMENS "EDC 47C" COB LED. IP66 rating.