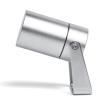

# NANOSPOT MINI STEEL RGBW

Projector for outdoor installation on a façade/wall. Completely realised in stainless steel AISI 316L, tempered safety glass, moulded silicone gasket and stainless steel screws. Remote 24V DC power supply needed, remote DMX interface needed; with 1 x CREE "XML" RGBW LED. IP66 rating.

#### Finish color options:

Stainless Steel

4.5 WATT

IP66

Technical data
Wattage

IP Rating