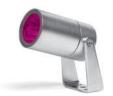

# NANOSPOT MINI STEEL RGBW

Projector for outdoor installation on a façade/wall. Completely realised in stainless steel AISI 316L, tempered safety glass, moulded silicone gasket and stainless steel screws. Remote 24V DC power supply needed, remote DMX interface needed; with 1 x CREE "XML" RGBW LED. IP66 rating.

#### Finish color options:

Stainless Steel

4.5 WATT

IP66

Technical data
Wattage

IP Rating