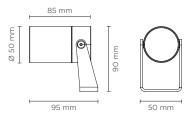

# NANOSPOT MINI STEEL RGBW

Projector for outdoor installation on a façade/wall. Completely realised in stainless steel AISI 316L, tempered safety glass, moulded silicone gasket and stainless steel screws. Remote 24V DC power supply needed, remote DMX interface needed; with 1 x CREE "XML" RGBW LED. IP66 rating.