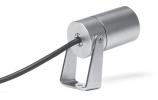

# NANOSPOT MINI STEEL RGBW

Projector for outdoor installation on a façade/wall. Completely realised in stainless steel AISI 316L, tempered safety glass, moulded silicone gasket and stainless steel screws. Remote 24V DC power supply needed, remote DMX interface needed; with 1 x CREE "XML" RGBW LED. IP66 rating.

#### Finish color options:

Stainless Steel

4.5 WATT

IP66

Technical data
Wattage

IP Rating