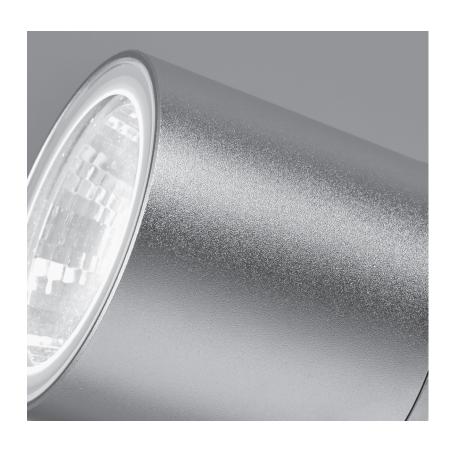

# NANOSPOT MINI STEEL RGBW

Projector for outdoor installation on a façade/wall. Completely realised in stainless steel AISI 316L, tempered safety glass, moulded silicone gasket and stainless steel screws. Remote 24V DC power supply needed, remote DMX interface needed; with 1 x CREE "XML" RGBW LED. IP66 rating.