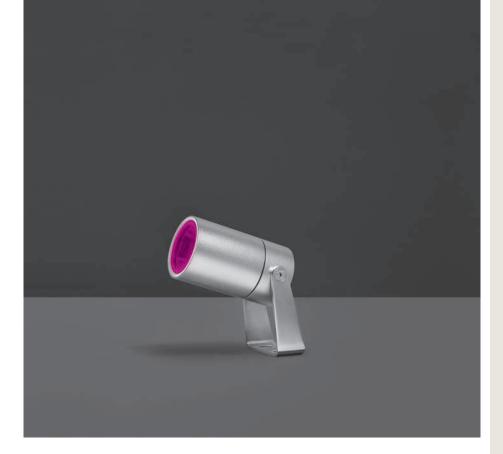

# NANOSPOT MINI STEEL RGBW

Projector for outdoor installation on a façade/wall. Completely realised in stainless steel AISI 316L, tempered safety glass, moulded silicone gasket and stainless steel screws. Remote 24V DC power supply needed, remote DMX interface needed; with 1 x CREE "XML" RGBW LED. IP66 rating.

#### Finish color options:

Stainless Steel

4.5 WATT

IP66

Technical data
Wattage

IP Rating