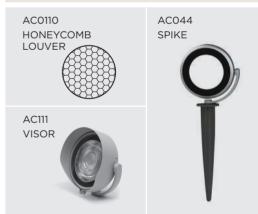

-free<br>aluminum body |
| Coating      | polyester powder coating with phosphocromating pre-finish          |
| Light source | 1 x LUMENS "EDC 38C" COB LED                                       |
| Screws       | Stainless steel                                                    |
| Transformer  | Electrical power supply<br>220/240V 50/60Hz built-in               |
| Gasket       | Silicone rubber                                                    |
| Glass        | Tempered                                                           |
| Power cable  | 1 mt. power cable included                                         |
| Gross weight | 1,20 Kg                                                            |
|              |                                                                    |