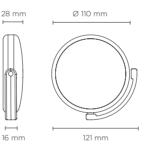

## **Technical data**

| Wattage      | 8 WATT                                                             |
|--------------|--------------------------------------------------------------------|
| IP Rating    | IP66                                                               |
| IK Rating    | IK08                                                               |
| Material     | high corrosion resistance<br>die-cast copper-free<br>aluminum body |
| Coating      | polyester powder coating with phosphocromating pre-finish          |
| Light source | 1 x LUMENS "EDC 38C" COB LED                                       |
| Screws       | Stainless steel                                                    |
| Transformer  | Electrical power supply<br>220/240V 50/60Hz built-in               |
| Gasket       | Silicone rubber                                                    |
| Glass        | Tempered                                                           |
| Power cable  | 1 mt. power cable included                                         |
| Gross weight | 1,20 Kg                                                            |
|              |                                                                    |