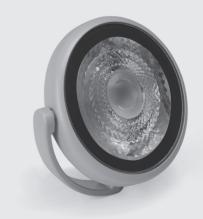

## 102101 COINY

Projector for outdoor installation on a façade/ wall. Phospho-chromatised and polyester powder coated die-cast copper-free aluminium, tempered safety glass, moulded silicone gasket and stainless steel screws. With 1 direct 220-240V LUMENS "EDC 38C" COB LED. IP66 rating.