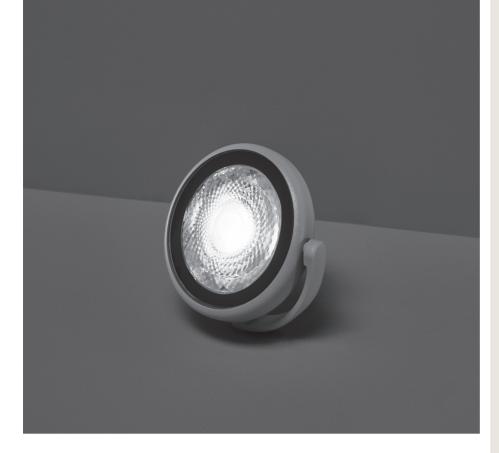

## 102101 COINY

Projector for outdoor installation on a façade/ wall. Phospho-chromatised and polyester powder coated die-cast copper-free aluminium, tempered safety glass, moulded silicone gasket and stainless steel screws. With 1 direct 220-240V LUMENS "EDC 38C" COB LED. IP66 rating.

## **Technical data**

| Wattage      | 8 WATT                                                             |
|--------------|--------------------------------------------------------------------|
| IP Rating    | IP66                                                               |
| IK Rating    | IK08                                                               |
| Material     | high corrosion resistance<br>die-cast copper-free<br>aluminum body |
| Coating      | polyester powder coating with phosphocromating pre-finish          |
| Light source | 1 x LUMENS "EDC 38C" COB LED                                       |
| Screws       | Stainless steel                                                    |
| Transformer  | Electrical power supply<br>220/240V 50/60Hz built-in               |
| Gasket       | Silicone rubber                                                    |
| Glass        | Tempered                                                           |
| Power cable  | 1 mt. power cable included                                         |
| Gross weight | 1,20 Kg                                                            |
|              |                                                                    |