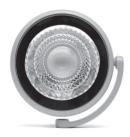

## 102101 COINY

Projector for outdoor installation on a façade/ wall. Phospho-chromatised and polyester powder coated die-cast copper-free aluminium, tempered safety glass, moulded silicone gasket and stainless steel screws. With 1 direct 220-240V LUMENS "EDC 38C" COB LED. IP66 rating.

## **Technical data**

| Wattage      | 8 WATT                                                             |
|--------------|--------------------------------------------------------------------|
| IP Rating    | IP66                                                               |
| IK Rating    | IK08                                                               |
| Material     | high corrosion resistance<br>die-cast copper-free<br>aluminum body |
| Coating      | polyester powder coating with phosphocromating pre-finish          |
| Light source | 1 x LUMENS "EDC 38C" COB LED                                       |
| Screws       | Stainless steel                                                    |
| Transformer  | Electrical power supply<br>220/240V 50/60Hz built-in               |
| Gasket       | Silicone rubber                                                    |
| Glass        | Tempered                                                           |
| Power cable  | 1 mt. power cable included                                         |
| Gross weight | 1,20 Kg                                                            |
|              |                                                                    |