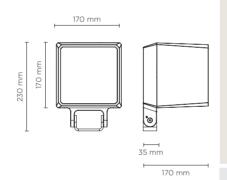

# JBO MAXI DMX RGBW

Designed by NAVA + AROSIO

Floodlight for outdoor installation on a façade/ wall, with U shape fixing bracket allowing vertical adjustment of +90° / -40°. Phospho-chromatised and polyester powder coated die-cast copper-free aluminium base and head, tempered safety glass, moulded silicone gaskets, with screws in stainless steel. Built-in LED driver, DMX driver integrated; with 6 x CREE "XML" RGBW LED. IP66 rating.

#### **Technical data**

| Wattage      | 28 WATT                                                            |  |
|--------------|--------------------------------------------------------------------|--|
| IP Rating    | IP66                                                               |  |
| IK Rating    | IK10                                                               |  |
| Material     | High corrosion resistance<br>die-cast copper-free<br>aluminum body |  |
| Coating      | Polyester powder coating with phosphocromating pre-finish          |  |
| Light source | 6 x CREE "XML" COLOR<br>RGBW LED                                   |  |
| Screws       | Stainless steel                                                    |  |
| DMX          | DMX interface integrated                                           |  |
| Transformer  | Electrical power supply 220/240V 50/60Hz built-in                  |  |
| Gasket       | Silicone rubber                                                    |  |
| Glass        | Tempered                                                           |  |
| Power cable  | 1 mt. power cable included                                         |  |
| DMX cable    | DMX in & DMX<br>out cables included                                |  |
| Gross weight | 4,50 Kg                                                            |  |
|              |                                                                    |  |