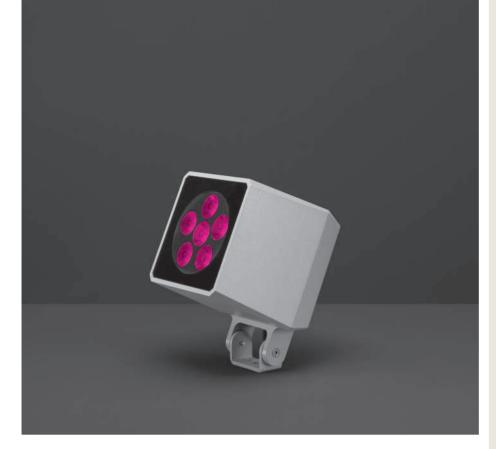

# JBO MAXI DMX RGBW

Designed by NAVA + AROSIO

Floodlight for outdoor installation on a façade/ wall, with U shape fixing bracket allowing vertical adjustment of +90° / -40°. Phospho-chromatised and polyester powder coated die-cast copper-free aluminium base and head, tempered safety glass, moulded silicone gaskets, with screws in stainless steel. Built-in LED driver, DMX driver integrated; with 6 x CREE "XML" RGBW LED. IP66 rating.