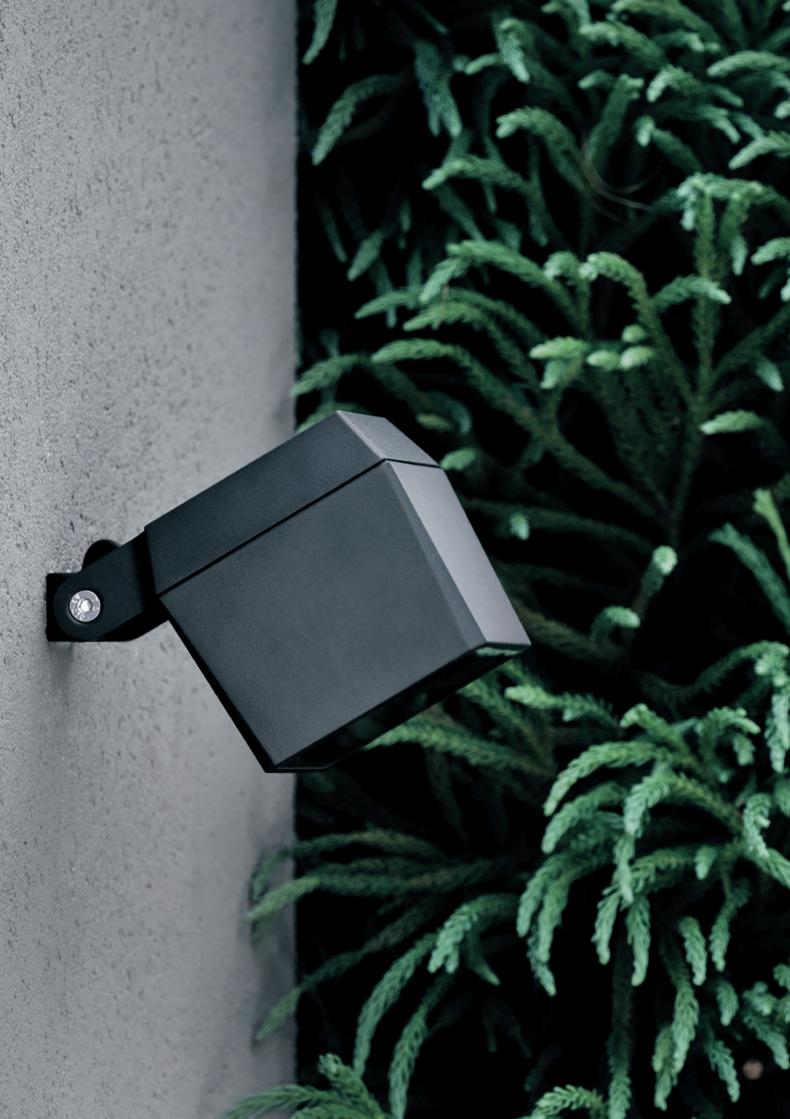

# JBO MAXI DMX RGBW

Designed by NAVA + AROSIO

Floodlight for outdoor installation on a façade/ wall, with U shape fixing bracket allowing vertical adjustment of +90° / -40°. Phospho-chromatised and polyester powder coated die-cast copper-free aluminium base and head, tempered safety glass, moulded silicone gaskets, with screws in stainless steel. Built-in LED driver, DMX driver integrated; with 6 x CREE "XML" RGBW LED. IP66 rating.