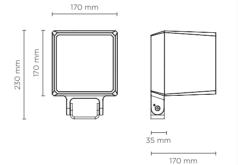

#### Available on request

| Technical data |                                                                    |  |
|----------------|--------------------------------------------------------------------|--|
| Wattage        | 42 WATT                                                            |  |
| IP Rating      | IP66                                                               |  |
| IK Rating      | IK10                                                               |  |
| Material       | High corrosion resistance<br>die-cast copper-free<br>aluminum body |  |
| Coating        | Polyester powder coating<br>with phosphocromating<br>pre-finish    |  |
| Light source   | 1 x COB CREE<br>"CXB 2540" LED                                     |  |
| Screws         | Stainless steel                                                    |  |
| Transformer    | Electrical power supply 220/240V 50/60Hz built-in                  |  |
| Gasket         | Silicone rubber                                                    |  |
| Glass          | Tempered                                                           |  |
| Power cable    | 1 mt. power cable included                                         |  |
| Gross weight   | 4,50 Kg                                                            |  |