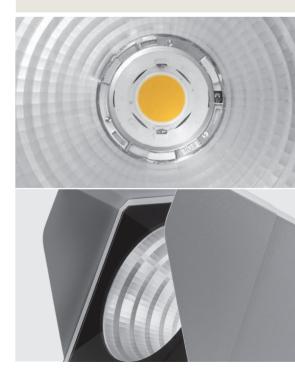

# QUBO MAXI COB

Designed by NAVA + AROSIO

Floodlight for outdoor installation on a façade/wall, with U shape fixing bracket allowing vertical adjustment of +90° / -40°. Phospho-chromatised and polyester powder coated die-cast copper-free aluminium base and head, tempered safety glass, moulded silicone gaskets, with screws in stainless steel. Built-in LED driver, with 1 COB CREE "CXB 2540" LED. IP66 rating.

#### Available on request

| Technical data |                                                                    |  |
|----------------|--------------------------------------------------------------------|--|
| Wattage        | 42 WATT                                                            |  |
| IP Rating      | IP66                                                               |  |
| IK Rating      | IK10                                                               |  |
| Material       | High corrosion resistance<br>die-cast copper-free<br>aluminum body |  |
| Coating        | Polyester powder coating<br>with phosphocromating<br>pre-finish    |  |
| Light source   | 1 x COB CREE<br>"CXB 2540" LED                                     |  |
| Screws         | Stainless steel                                                    |  |
| Transformer    | Electrical power supply 220/240V 50/60Hz built-in                  |  |
| Gasket         | Silicone rubber                                                    |  |
| Glass          | Tempered                                                           |  |
| Power cable    | 1 mt. power cable included                                         |  |
| Gross weight   | 4,50 Kg                                                            |  |