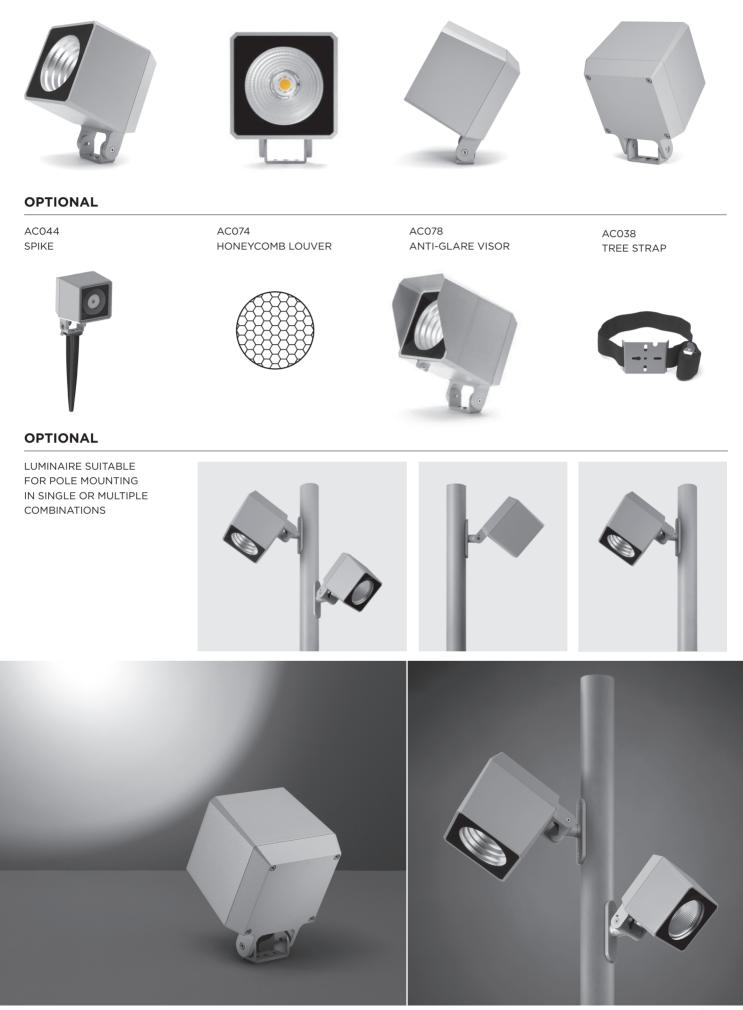

# QUBO MAXI COB

Designed by NAVA + AROSIO

Floodlight for outdoor installation on a façade/wall, with U shape fixing bracket allowing vertical adjustment of +90° / -40°. Phospho-chromatised and polyester powder coated die-cast copper-free aluminium base and head, tempered safety glass, moulded silicone gaskets, with screws in stainless steel. Built-in LED driver, with 1 COB CREE "CXB 2540" LED. IP66 rating.