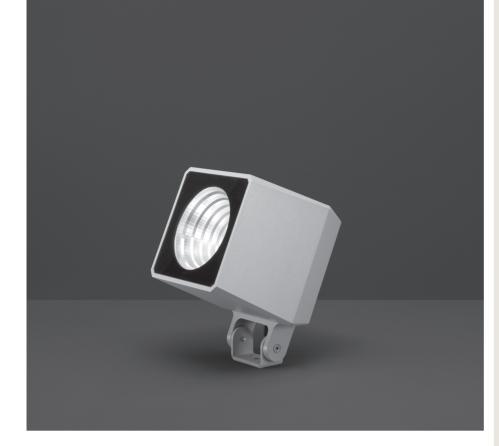

# QUBO MAXI COB

Designed by NAVA + AROSIO

Floodlight for outdoor installation on a façade/wall, with U shape fixing bracket allowing vertical adjustment of +90° / -40°. Phospho-chromatised and polyester powder coated die-cast copper-free aluminium base and head, tempered safety glass, moulded silicone gaskets, with screws in stainless steel. Built-in LED driver, with 1 COB CREE "CXB 2540" LED. IP66 rating.