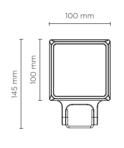

# **QUBO MINI COB**

Designed by NAVA + AROSIO

Floodlight for outdoor installation on a façade/wall, with U shape fixing bracket allowing vertical adjustment of +90° / -40°. Phospho-chromatised and polyester powder coated die-cast copper-free aluminium base and head, tempered safety glass, moulded silicone gaskets, with screws in stainless steel. Built-in LED driver, with 1 COB CREE "CXB 1310" LED. IP66 rating.

### Technical data

| 10 WATT                                                            |  |
|--------------------------------------------------------------------|--|
| IP66                                                               |  |
| IK10                                                               |  |
| High corrosion resistance<br>die-cast copper-free<br>aluminum body |  |
| Polyester powder coating with phosphocromating pre-finish          |  |
| 1 x COB CREE<br>"CXB 1310" LED                                     |  |
| Stainless steel                                                    |  |
| Electrical power supply 220/240V 50/60Hz built-in                  |  |
| Silicone rubber                                                    |  |
| Tempered                                                           |  |
| 1 mt. power cable included                                         |  |
| 1,30 Kg                                                            |  |
|                                                                    |  |