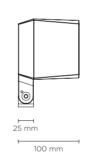

# **QUBO MINI COB**

Designed by NAVA + AROSIO

Floodlight for outdoor installation on a façade/wall, with U shape fixing bracket allowing vertical adjustment of +90° / -40°. Phospho-chromatised and polyester powder coated die-cast copper-free aluminium base and head, tempered safety glass, moulded silicone gaskets, with screws in stainless steel. Built-in LED driver, with 1 COB CREE "CXB 1310" LED. IP66 rating.

### Technical data

| 10 WATT                                                            |  |
|--------------------------------------------------------------------|--|
| IP66                                                               |  |
| IK10                                                               |  |
| High corrosion resistance<br>die-cast copper-free<br>aluminum body |  |
| Polyester powder coating with phosphocromating pre-finish          |  |
| 1 x COB CREE<br>"CXB 1310" LED                                     |  |
| Stainless steel                                                    |  |
| Electrical power supply 220/240V 50/60Hz built-in                  |  |
| Silicone rubber                                                    |  |
| Tempered                                                           |  |
| 1 mt. power cable included                                         |  |
| 1,30 Kg                                                            |  |
|                                                                    |  |