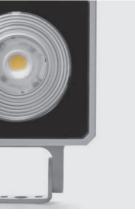

# **QUBO MINI COB**

Designed by NAVA + AROSIO

Floodlight for outdoor installation on a façade/wall, with U shape fixing bracket allowing vertical adjustment of +90° / -40°. Phospho-chromatised and polyester powder coated die-cast copper-free aluminium base and head, tempered safety glass, moulded silicone gaskets, with screws in stainless steel. Built-in LED driver, with 1 COB CREE "CXB 1310" LED. IP66 rating.