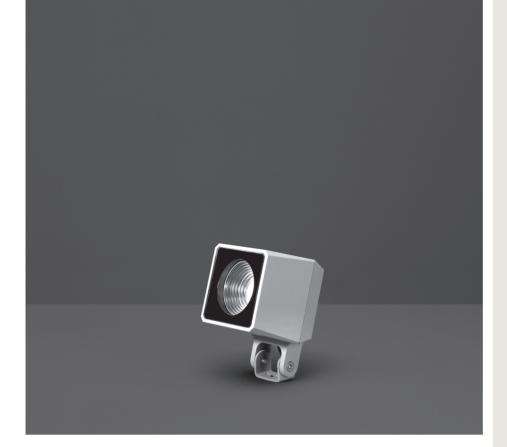

# **QUBO MINI COB**

Designed by NAVA + AROSIO

Floodlight for outdoor installation on a façade/wall, with U shape fixing bracket allowing vertical adjustment of +90° / -40°. Phospho-chromatised and polyester powder coated die-cast copper-free aluminium base and head, tempered safety glass, moulded silicone gaskets, with screws in stainless steel. Built-in LED driver, with 1 COB CREE "CXB 1310" LED. IP66 rating.

### Technical data

| 10 WATT                                                            |  |
|--------------------------------------------------------------------|--|
| IP66                                                               |  |
| IK10                                                               |  |
| High corrosion resistance<br>die-cast copper-free<br>aluminum body |  |
| Polyester powder coating with phosphocromating pre-finish          |  |
| 1 x COB CREE<br>"CXB 1310" LED                                     |  |
| Stainless steel                                                    |  |
| Electrical power supply 220/240V 50/60Hz built-in                  |  |
| Silicone rubber                                                    |  |
| Tempered                                                           |  |
| 1 mt. power cable included                                         |  |
| 1,30 Kg                                                            |  |
|                                                                    |  |