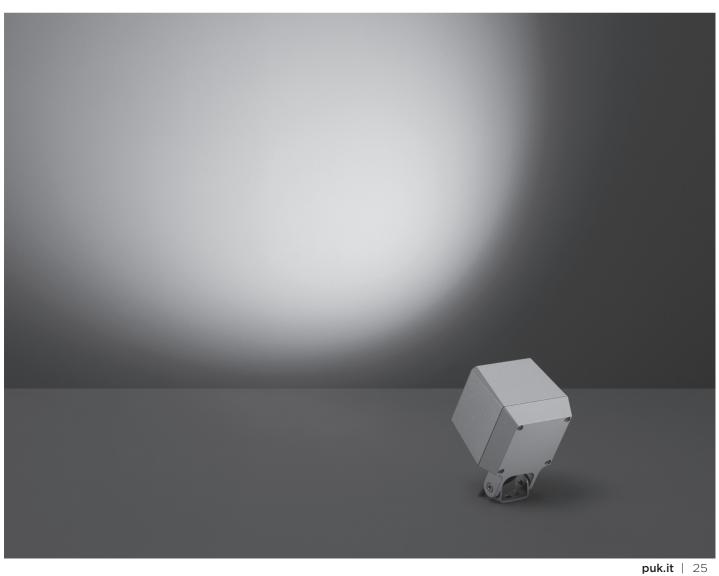

# **QUBO MINI COB**

Designed by NAVA + AROSIO

Floodlight for outdoor installation on a façade/wall, with U shape fixing bracket allowing vertical adjustment of +90° / -40°. Phospho-chromatised and polyester powder coated die-cast copper-free aluminium base and head, tempered safety glass, moulded silicone gaskets, with screws in stainless steel. Built-in LED driver, with 1 COB CREE "CXB 1310" LED. IP66 rating.