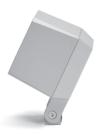

# **QUBO MINI COB**

Designed by NAVA + AROSIO

Floodlight for outdoor installation on a façade/wall, with U shape fixing bracket allowing vertical adjustment of +90° / -40°. Phospho-chromatised and polyester powder coated die-cast copper-free aluminium base and head, tempered safety glass, moulded silicone gaskets, with screws in stainless steel. Built-in LED driver, with 1 COB CREE "CXB 1310" LED. IP66 rating.

### Technical data

| 10 WATT                                                            |  |
|--------------------------------------------------------------------|--|
| IP66                                                               |  |
| IK10                                                               |  |
| High corrosion resistance<br>die-cast copper-free<br>aluminum body |  |
| Polyester powder coating with phosphocromating pre-finish          |  |
| 1 x COB CREE<br>"CXB 1310" LED                                     |  |
| Stainless steel                                                    |  |
| Electrical power supply 220/240V 50/60Hz built-in                  |  |
| Silicone rubber                                                    |  |
| Tempered                                                           |  |
| 1 mt. power cable included                                         |  |
| 1,30 Kg                                                            |  |
|                                                                    |  |