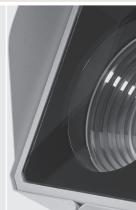

# **QUBO MINI COB**

Designed by NAVA + AROSIO

Floodlight for outdoor installation on a façade/wall, with U shape fixing bracket allowing vertical adjustment of +90° / -40°. Phospho-chromatised and polyester powder coated die-cast copper-free aluminium base and head, tempered safety glass, moulded silicone gaskets, with screws in stainless steel. Built-in LED driver, with 1 COB CREE "CXB 1310" LED. IP66 rating.

| light source                    | light beam options | lumen<br>output (lm) | lumin. efficacy<br>(lm/w) |
|---------------------------------|--------------------|----------------------|---------------------------|
| 3000°K warm-white               |                    |                      |                           |
| cob led                         | 14°                | 1.100                | 110                       |
| cob led                         | 35°                | 1.060                | 106                       |
| cob led                         | 55°                | 1.000                | 100                       |
| 4000°K neutral-white            |                    |                      |                           |
| cob led                         | 14°                | 1.200                | 120                       |
| cob led                         | 35°                | 1.140                | 114                       |
| cob led                         | 55°                | 1.083                | 108                       |
| 2700°K CCT available on request |                    |                      |                           |