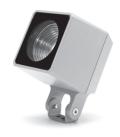

# **QUBO MINI COB**

Designed by NAVA + AROSIO

Floodlight for outdoor installation on a façade/wall, with U shape fixing bracket allowing vertical adjustment of +90° / -40°. Phospho-chromatised and polyester powder coated die-cast copper-free aluminium base and head, tempered safety glass, moulded silicone gaskets, with screws in stainless steel. Built-in LED driver, with 1 COB CREE "CXB 1310" LED. IP66 rating.

### Technical data

| 10 WATT                                                            |  |
|--------------------------------------------------------------------|--|
| IP66                                                               |  |
| IK10                                                               |  |
| High corrosion resistance<br>die-cast copper-free<br>aluminum body |  |
| Polyester powder coating with phosphocromating pre-finish          |  |
| 1 x COB CREE<br>"CXB 1310" LED                                     |  |
| Stainless steel                                                    |  |
| Electrical power supply 220/240V 50/60Hz built-in                  |  |
| Silicone rubber                                                    |  |
| Tempered                                                           |  |
| 1 mt. power cable included                                         |  |
| 1,30 Kg                                                            |  |
|                                                                    |  |