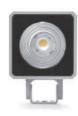

# **QUBO MINI COB**

Designed by NAVA + AROSIO

Floodlight for outdoor installation on a façade/wall, with U shape fixing bracket allowing vertical adjustment of +90° / -40°. Phospho-chromatised and polyester powder coated die-cast copper-free aluminium base and head, tempered safety glass, moulded silicone gaskets, with screws in stainless steel. Built-in LED driver, with 1 COB CREE "CXB 1310" LED. IP66 rating.

### Technical data

| 10 WATT                                                            |  |
|--------------------------------------------------------------------|--|
| IP66                                                               |  |
| IK10                                                               |  |
| High corrosion resistance<br>die-cast copper-free<br>aluminum body |  |
| Polyester powder coating with phosphocromating pre-finish          |  |
| 1 x COB CREE<br>"CXB 1310" LED                                     |  |
| Stainless steel                                                    |  |
| Electrical power supply 220/240V 50/60Hz built-in                  |  |
| Silicone rubber                                                    |  |
| Tempered                                                           |  |
| 1 mt. power cable included                                         |  |
| 1,30 Kg                                                            |  |
|                                                                    |  |