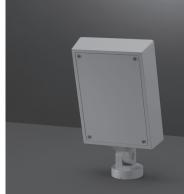

# 101508 **ZEUS MAXI ASYMM**

Floodlight for outdoor installation on a façade/wall, with 355° swivel base and allowing horizontal adjustment of +90° / -40°. Phospho-chromatised and polyester powder coated die-cast copper-free aluminium base and head, tempered safety glass, moulded silicone gaskets and o-rings, with screws in stainless steel. Asymmetrical wide light distribution. Swivel joint with graduated scale and mechanical aiming lock. Built-in LED driver, with 120 x mid-power SAMSUNG 2835 LED. IP66 rating.