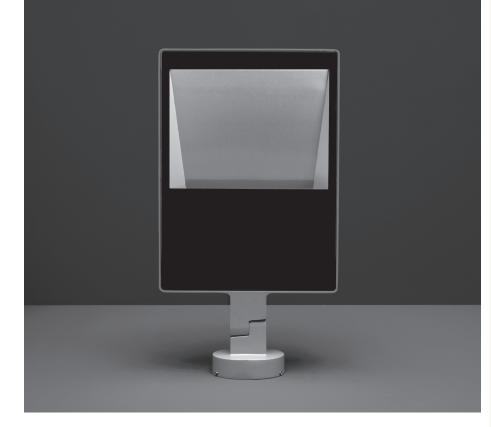

# 101508 **ZEUS MAXI ASYMM**

Floodlight for outdoor installation on a façade/wall, with 355° swivel base and allowing horizontal adjustment of +90° / -40°. Phospho-chromatised and polyester powder coated die-cast copper-free aluminium base and head, tempered safety glass, moulded silicone gaskets and o-rings, with screws in stainless steel. Asymmetrical wide light distribution. Swivel joint with graduated scale and mechanical aiming lock. Built-in LED driver, with 120 x mid-power SAMSUNG 2835 LED. IP66 rating.

## Finish color options:

Textured Grey RAL 9006

Matt Black (on request)