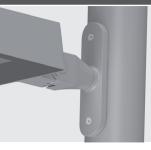

## AC085 - POLE PLATE

Pole plate for pole mounting of all Zeus models, suitable to be used with poles diam. min 76 mm and diam. max 120 mm. Can be positioned on various staggered levels or on a single level, with the same pole. Made in phospho-chromatised and polyester powder coated dia-cast copper-free aluminum material, mouled silicone gaskets and screws in stainless steel.