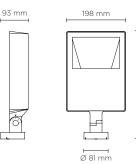

360 mm

| light bear<br>options | n              | lumen<br>output (lm) | lumin. efficacy<br>(lm/w)            |
|-----------------------|----------------|----------------------|--------------------------------------|
|                       |                |                      |                                      |
| 110                   | 0°x70°         | 2.995                | 71.31                                |
|                       |                |                      |                                      |
| 110                   | 0°x70°         | 3.010                | 71.67                                |
|                       | options<br>110 |                      | options output (Im)   110°x70° 2.995 |

### **Technical data**

| Wattage      | 42 WATT                                                            |
|--------------|--------------------------------------------------------------------|
| IP Rating    | IP66                                                               |
| IK Rating    | IK09                                                               |
| Material     | High corrosion resistance<br>die-cast copper-free<br>aluminum body |
| Coating      | Polyester powder coating<br>with phosphocromating<br>pre-finish    |
| Light source | 120 x mid-power<br>SAMSUNG 2835 LED                                |
| Screws       | Stainless steel                                                    |
| Transformer  | Electrical power supply<br>220/240V 50/60Hz<br>built-in            |
| Gasket       | Silicone rubber                                                    |
| Glass        | Tempered                                                           |
| Cable gland  | M16 rubber grommet                                                 |
| Power cable  | 1 mt. power cable included                                         |
| Gross weight | 3,50 Kg                                                            |
|              |                                                                    |