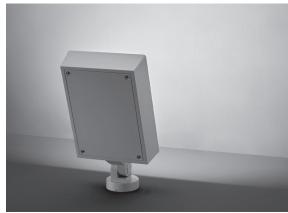

# ZEUS MAXI SYMM

Floodlight for outdoor installation on a façade/wall, with 355° swivel base and allowing horizontal adjustment of +90° / -40°. Phospho-chromatised and polyester powder coated die-cast copper-free aluminium base and head, tempered safety glass, moulded silicone gaskets and o-rings, with screws in stainless steel. Symmetrical wide light distribution. Swivel joint with graduated scale and mechanical aiming lock. Built-in LED driver, with 120 x mid-power SAMSUNG 2835 LED. IP66 rating.