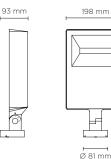

# ZEUS MAXI SYMM

Floodlight for outdoor installation on a façade/wall, with 355° swivel base and allowing horizontal adjustment of +90° / -40°. Phospho-chromatised and polyester powder coated die-cast copper-free aluminium base and head, tempered safety glass, moulded silicone gaskets and o-rings, with screws in stainless steel. Symmetrical wide light distribution. Swivel joint with graduated scale and mechanical aiming lock. Built-in LED driver, with 120 x mid-power SAMSUNG 2835 LED. IP66 rating.

#### **Technical data**

| Wattage      | 42 WATT                                                            |  |
|--------------|--------------------------------------------------------------------|--|
| IP Rating    | IP66                                                               |  |
| IK Rating    | IK09                                                               |  |
| Material     | High corrosion resistance<br>die-cast copper-free<br>aluminum body |  |
| Coating      | Polyester powder coating<br>with phosphocromating<br>pre-finish    |  |
| Light source | 120 x mid-power<br>SAMSUNG 2835 LED                                |  |
| Screws       | Stainless steel                                                    |  |
| Transformer  | Electrical power supply<br>220/240V 50/60Hz<br>built-in            |  |
| Gasket       | Silicone rubber                                                    |  |
| Glass        | Tempered                                                           |  |
| Cable gland  | M16 rubber grommet                                                 |  |
| Power cable  | 1 mt. power cable included                                         |  |
| Gross weight | 3,50 Kg                                                            |  |
|              |                                                                    |  |