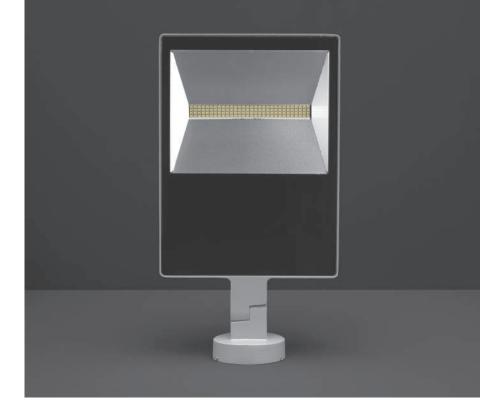

# ZEUS MAXI SYMM

Floodlight for outdoor installation on a façade/wall, with 355° swivel base and allowing horizontal adjustment of +90° / -40°. Phospho-chromatised and polyester powder coated die-cast copper-free aluminium base and head, tempered safety glass, moulded silicone gaskets and o-rings, with screws in stainless steel. Symmetrical wide light distribution. Swivel joint with graduated scale and mechanical aiming lock. Built-in LED driver, with 120 x mid-power SAMSUNG 2835 LED. IP66 rating.

#### **Technical data**

| Wattage      | 42 WATT                                                            |  |
|--------------|--------------------------------------------------------------------|--|
| IP Rating    | IP66                                                               |  |
| IK Rating    | IK09                                                               |  |
| Material     | High corrosion resistance<br>die-cast copper-free<br>aluminum body |  |
| Coating      | Polyester powder coating<br>with phosphocromating<br>pre-finish    |  |
| Light source | 120 x mid-power<br>SAMSUNG 2835 LED                                |  |
| Screws       | Stainless steel                                                    |  |
| Transformer  | Electrical power supply<br>220/240V 50/60Hz<br>built-in            |  |
| Gasket       | Silicone rubber                                                    |  |
| Glass        | Tempered                                                           |  |
| Cable gland  | M16 rubber grommet                                                 |  |
| Power cable  | 1 mt. power cable included                                         |  |
| Gross weight | 3,50 Kg                                                            |  |
|              |                                                                    |  |