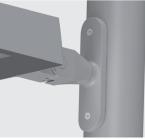

AC085 - POLE PLATE

Pole plate for pole mounting of all Zeus models, suitable to be used with poles diam. min 76 mm and diam. max 120 mm. Can be positioned on various staggered levels or on a single level, with the same pole. Made in phospho-chromatised and polyester powder coated dia-cast copper-free aluminum material, mouled silicone gaskets and screws in stainless steel.