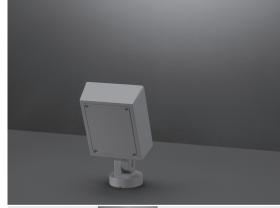

# TO1506

Floodlight for outdoor installation on a façade/wall, with 355° swivel base and allowing horizontal adjustment of +90° / -40°. Phospho-chromatised and polyester powder coated die-cast copper-free aluminium base and head, tempered safety glass, moulded silicone gaskets and o-rings, with screws in stainless steel. Symmetrical wide light distribution. Swivel joint with graduated scale and mechanical aiming lock. Built-in LED driver, with 56 x mid-power SAMSUNG 2835 LED. IP66 rating.