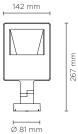

# TO1506

Floodlight for outdoor installation on a façade/wall, with 355° swivel base and allowing horizontal adjustment of +90° / -40°. Phospho-chromatised and polyester powder coated die-cast copper-free aluminium base and head, tempered safety glass, moulded silicone gaskets and o-rings, with screws in stainless steel. Symmetrical wide light distribution. Swivel joint with graduated scale and mechanical aiming lock. Built-in LED driver, with 56 x mid-power SAMSUNG 2835 LED. IP66 rating.

## Technical data

| reennear aate | •                                                                  |
|---------------|--------------------------------------------------------------------|
| Wattage       | 20 WATT                                                            |
| IP Rating     | IP66                                                               |
| IK Rating     | IK09                                                               |
| Material      | High corrosion resistance<br>die-cast copper-free<br>aluminum body |
| Coating       | Polyester powder coating<br>with phosphocromating<br>pre-finish    |
| Light source  | 56 x mid-power<br>SAMSUNG 2835 LED                                 |
| Screws        | Stainless steel                                                    |
| Transformer   | Electrical power supply<br>220/240V 50/60Hz<br>built-in            |
| Gasket        | Silicone rubber                                                    |
| Glass         | Tempered                                                           |
| Cable gland   | M16 rubber grommet                                                 |
| Power cable   | 1 mt. power cable included                                         |
| Gross weight  | 2,20 Kg                                                            |