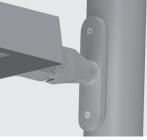

## AC085 - POLE PLATE

Pole plate for pole mounting of all Zeus models, suitable to be used with poles diam. min 76 mm and diam. max 120 mm. Can be positioned on various staggered levels or on a single level, with the same pole. Made in phospho-chromatised and polyester powder coated dia-cast copper-free aluminum material, mouled silicone gaskets and screws in stainless steel.