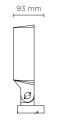

## AC085 - POLE PLATE

Pole plate for pole mounting of all Zeus models, suitable to be used with poles diam. min 76 mm and diam. max 120 mm. Can be positioned on various staggered levels or on a single level, with the same pole. Made in phospho-chromatised and polyester powder coated dia-cast copper-free aluminum material, mouled silicone gaskets and screws in stainless steel.