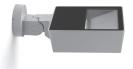

# TO1506

Floodlight for outdoor installation on a façade/wall, with 355° swivel base and allowing horizontal adjustment of +90° / -40°. Phospho-chromatised and polyester powder coated die-cast copper-free aluminium base and head, tempered safety glass, moulded silicone gaskets and o-rings, with screws in stainless steel. Symmetrical wide light distribution. Swivel joint with graduated scale and mechanical aiming lock. Built-in LED driver, with 56 x mid-power SAMSUNG 2835 LED. IP66 rating.