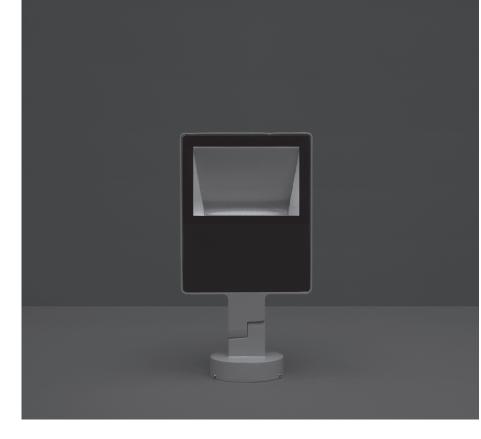

# TO1506

Floodlight for outdoor installation on a façade/wall, with 355° swivel base and allowing horizontal adjustment of +90° / -40°. Phospho-chromatised and polyester powder coated die-cast copper-free aluminium base and head, tempered safety glass, moulded silicone gaskets and o-rings, with screws in stainless steel. Symmetrical wide light distribution. Swivel joint with graduated scale and mechanical aiming lock. Built-in LED driver, with 56 x mid-power SAMSUNG 2835 LED. IP66 rating.

## Technical data

| reennear aate | •                                                                  |
|---------------|--------------------------------------------------------------------|
| Wattage       | 20 WATT                                                            |
| IP Rating     | IP66                                                               |
| IK Rating     | IK09                                                               |
| Material      | High corrosion resistance<br>die-cast copper-free<br>aluminum body |
| Coating       | Polyester powder coating<br>with phosphocromating<br>pre-finish    |
| Light source  | 56 x mid-power<br>SAMSUNG 2835 LED                                 |
| Screws        | Stainless steel                                                    |
| Transformer   | Electrical power supply<br>220/240V 50/60Hz<br>built-in            |
| Gasket        | Silicone rubber                                                    |
| Glass         | Tempered                                                           |
| Cable gland   | M16 rubber grommet                                                 |
| Power cable   | 1 mt. power cable included                                         |
| Gross weight  | 2,20 Kg                                                            |