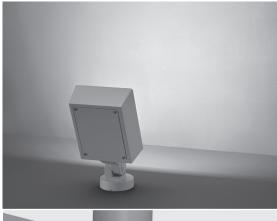

# **ZEUS MEDIUM SYMM**

Floodlight for outdoor installation on a façade/wall, with 355° swivel base and allowing horizontal adjustment of +90° / -40°. Phospho-chromatised and polyester powder coated die-cast copper-free aluminium base and head, tempered safety glass, moulded silicone gaskets and o-rings, with screws in stainless steel. Symmetrical wide light distribution. Swivel joint with graduated scale and mechanical aiming lock. Built-in LED driver, with 56 x mid-power SAMSUNG

#### **Technical data**

| Wattage      | 20 WATT                                                            |  |
|--------------|--------------------------------------------------------------------|--|
| IP Rating    | IP66                                                               |  |
| IK Rating    | IK09                                                               |  |
| Material     | High corrosion resistance<br>die-cast copper-free<br>aluminum body |  |
| Coating      | Polyester powder coating with phosphocromating pre-finish          |  |
| Light source | 56 x mid-power<br>SAMSUNG 2835 LED                                 |  |
| Screws       | Stainless steel                                                    |  |
| Transformer  | Electrical power supply<br>220/240V 50/60Hz<br>built-in            |  |
| Gasket       | Silicone rubber                                                    |  |
| Glass        | Tempered                                                           |  |
| Cable gland  | M16 rubber grommet                                                 |  |
| Power cable  | 1 mt. power cable included                                         |  |
| Gross weight | 2,20 Kg                                                            |  |
|              |                                                                    |  |