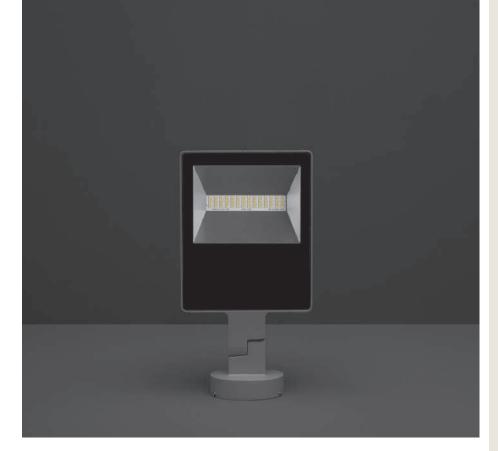

# **ZEUS MEDIUM SYMM**

Floodlight for outdoor installation on a façade/wall, with 355° swivel base and allowing horizontal adjustment of +90° / -40°. Phospho-chromatised and polyester powder coated die-cast copper-free aluminium base and head, tempered safety glass, moulded silicone gaskets and o-rings, with screws in stainless steel. Symmetrical wide light distribution. Swivel joint with graduated scale and mechanical aiming lock. Built-in LED driver, with 56 x mid-power SAMSUNG

2835 LED. IP66 rating.

| light source*        | light beam<br>options | lumen<br>output (lm) | lumin. efficacy<br>(lm/w) |
|----------------------|-----------------------|----------------------|---------------------------|
| 3000°K warm-white    |                       |                      |                           |
| mid-power led        | 110°                  | 1.510                | 75.50                     |
| 4000°K neutral-white |                       |                      |                           |
| mid-power led        | 110°                  | 1.560                | 78.00                     |

#### **Technical data**

| Wattage      | 20 WATT                                                            |  |
|--------------|--------------------------------------------------------------------|--|
| IP Rating    | IP66                                                               |  |
| IK Rating    | IK09                                                               |  |
| Material     | High corrosion resistance<br>die-cast copper-free<br>aluminum body |  |
| Coating      | Polyester powder coating with phosphocromating pre-finish          |  |
| Light source | 56 x mid-power<br>SAMSUNG 2835 LED                                 |  |
| Screws       | Stainless steel                                                    |  |
| Transformer  | Electrical power supply<br>220/240V 50/60Hz<br>built-in            |  |
| Gasket       | Silicone rubber                                                    |  |
| Glass        | Tempered                                                           |  |
| Cable gland  | M16 rubber grommet                                                 |  |
| Power cable  | 1 mt. power cable included                                         |  |
| Gross weight | 2,20 Kg                                                            |  |
|              |                                                                    |  |