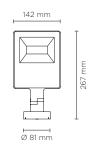

# **ZEUS MEDIUM SYMM**

Floodlight for outdoor installation on a façade/wall, with 355° swivel base and allowing horizontal adjustment of +90° / -40°. Phospho-chromatised and polyester powder coated die-cast copper-free aluminium base and head, tempered safety glass, moulded silicone gaskets and o-rings, with screws in stainless steel. Symmetrical wide light distribution. Swivel joint with graduated scale and mechanical aiming lock. Built-in LED driver, with 56 x mid-power SAMSUNG

#### **Technical data**

| Wattage      | 20 WATT                                                            |  |
|--------------|--------------------------------------------------------------------|--|
| IP Rating    | IP66                                                               |  |
| IK Rating    | IK09                                                               |  |
| Material     | High corrosion resistance<br>die-cast copper-free<br>aluminum body |  |
| Coating      | Polyester powder coating with phosphocromating pre-finish          |  |
| Light source | 56 x mid-power<br>SAMSUNG 2835 LED                                 |  |
| Screws       | Stainless steel                                                    |  |
| Transformer  | Electrical power supply<br>220/240V 50/60Hz<br>built-in            |  |
| Gasket       | Silicone rubber                                                    |  |
| Glass        | Tempered                                                           |  |
| Cable gland  | M16 rubber grommet                                                 |  |
| Power cable  | 1 mt. power cable included                                         |  |
| Gross weight | 2,20 Kg                                                            |  |
|              |                                                                    |  |