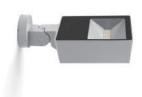

# **ZEUS MEDIUM SYMM**

Floodlight for outdoor installation on a façade/wall, with 355° swivel base and allowing horizontal adjustment of +90° / -40°. Phospho-chromatised and polyester powder coated die-cast copper-free aluminium base and head, tempered safety glass, moulded silicone gaskets and o-rings, with screws in stainless steel. Symmetrical wide light distribution. Swivel joint with graduated scale and mechanical aiming lock. Built-in LED driver, with 56 x mid-power SAMSUNG

#### **Technical data**

| Wattage      | 20 WATT                                                            |  |
|--------------|--------------------------------------------------------------------|--|
| IP Rating    | IP66                                                               |  |
| IK Rating    | IK09                                                               |  |
| Material     | High corrosion resistance<br>die-cast copper-free<br>aluminum body |  |
| Coating      | Polyester powder coating with phosphocromating pre-finish          |  |
| Light source | 56 x mid-power<br>SAMSUNG 2835 LED                                 |  |
| Screws       | Stainless steel                                                    |  |
| Transformer  | Electrical power supply<br>220/240V 50/60Hz<br>built-in            |  |
| Gasket       | Silicone rubber                                                    |  |
| Glass        | Tempered                                                           |  |
| Cable gland  | M16 rubber grommet                                                 |  |
| Power cable  | 1 mt. power cable included                                         |  |
| Gross weight | 2,20 Kg                                                            |  |
|              |                                                                    |  |