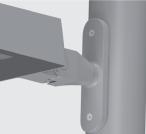

## AC085 - POLE PLATE

Pole plate for pole mounting of all Zeus models, suitable to be used with poles diam. min 76 mm and diam. max 120 mm. Can be positioned on various staggered levels or on a single level, with the same pole. Made in phospho-chromatised and polyester powder coated dia-cast copper-free aluminum material, mouled silicone gaskets and screws in stainless steel.