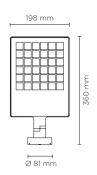

# **ZEUS MEGA**

Floodlight for outdoor installation on a façade/ wall, with 355° swivel base and allowing horizontal adjustment of +90° / -40°. Phospho-chromatised and polyester powder coated die-cast copper-free aluminium base and head, tempered safety glass, moulded silicone gaskets and o-rings, with screws in stainless steel. Swivel joint with graduated scale and mechanical aiming lock. Built-in LED driver, with 36 CREE "XP-G2" LED. IP66 rating.

## **Technical data**

| Wattage      | 56 WATT                                                             |  |
|--------------|---------------------------------------------------------------------|--|
| IP Rating    | IP66                                                                |  |
| IK Rating    | IK09                                                                |  |
| Material     | High corrosion resistance die-<br>cast copper-free<br>aluminum body |  |
| Coating      | Polyester powder coating with phosphocromating pre-finish           |  |
| Light source | 36 CREE "XP-G2" LED                                                 |  |
| Screws       | Stainless steel                                                     |  |
| Transformer  | Electrical power supply<br>220/240V 50/60Hz<br>built-in             |  |
| Gasket       | Silicone rubber                                                     |  |
| Glass        | Tempered                                                            |  |
| Cable gland  | M16 rubber grommet                                                  |  |
| Power cable  | 1 mt. power cable included                                          |  |
| Gross weight | 3,50 Kg                                                             |  |
|              |                                                                     |  |