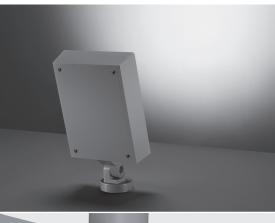

# **ZEUS MEGA**

Floodlight for outdoor installation on a façade/ wall, with 355° swivel base and allowing horizontal adjustment of +90° / -40°. Phospho-chromatised and polyester powder coated die-cast copper-free aluminium base and head, tempered safety glass, moulded silicone gaskets and o-rings, with screws in stainless steel. Swivel joint with graduated scale and mechanical aiming lock. Built-in LED driver, with 36 CREE "XP-G2" LED. IP66 rating.

## **Technical data**

| Wattage      | 56 WATT                                                             |  |
|--------------|---------------------------------------------------------------------|--|
| IP Rating    | IP66                                                                |  |
| IK Rating    | IK09                                                                |  |
| Material     | High corrosion resistance die-<br>cast copper-free<br>aluminum body |  |
| Coating      | Polyester powder coating with phosphocromating pre-finish           |  |
| Light source | 36 CREE "XP-G2" LED                                                 |  |
| Screws       | Stainless steel                                                     |  |
| Transformer  | Electrical power supply<br>220/240V 50/60Hz<br>built-in             |  |
| Gasket       | Silicone rubber                                                     |  |
| Glass        | Tempered                                                            |  |
| Cable gland  | M16 rubber grommet                                                  |  |
| Power cable  | 1 mt. power cable included                                          |  |
| Gross weight | 3,50 Kg                                                             |  |
|              |                                                                     |  |