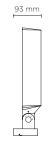

## **Technical data**

| Wattage      | 56 WATT                                                             |  |
|--------------|---------------------------------------------------------------------|--|
| IP Rating    | IP66                                                                |  |
| IK Rating    | IK09                                                                |  |
| Material     | High corrosion resistance die-<br>cast copper-free<br>aluminum body |  |
| Coating      | Polyester powder coating with phosphocromating pre-finish           |  |
| Light source | 36 CREE "XP-G2" LED                                                 |  |
| Screws       | Stainless steel                                                     |  |
| Transformer  | Electrical power supply<br>220/240V 50/60Hz<br>built-in             |  |
| Gasket       | Silicone rubber                                                     |  |
| Glass        | Tempered                                                            |  |
| Cable gland  | M16 rubber grommet                                                  |  |
| Power cable  | 1 mt. power cable included                                          |  |
| Gross weight | 3,50 Kg                                                             |  |
|              |                                                                     |  |