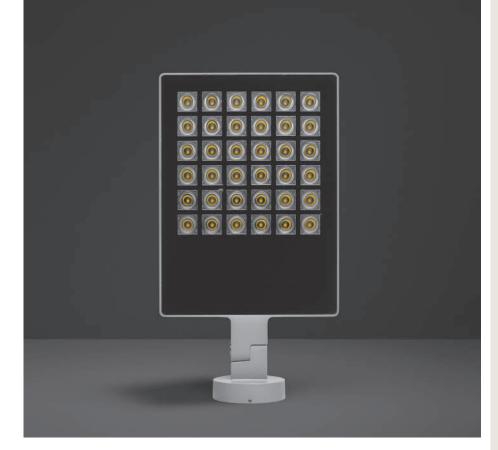

# **ZEUS MEGA**

Floodlight for outdoor installation on a façade/ wall, with 355° swivel base and allowing horizontal adjustment of +90° / -40°. Phospho-chromatised and polyester powder coated die-cast copper-free aluminium base and head, tempered safety glass, moulded silicone gaskets and o-rings, with screws in stainless steel. Swivel joint with graduated scale and mechanical aiming lock. Built-in LED driver, with 36 CREE "XP-G2" LED. IP66 rating.

## **Technical data**

| Wattage      | 56 WATT                                                             |  |
|--------------|---------------------------------------------------------------------|--|
| IP Rating    | IP66                                                                |  |
| IK Rating    | IK09                                                                |  |
| Material     | High corrosion resistance die-<br>cast copper-free<br>aluminum body |  |
| Coating      | Polyester powder coating with phosphocromating pre-finish           |  |
| Light source | 36 CREE "XP-G2" LED                                                 |  |
| Screws       | Stainless steel                                                     |  |
| Transformer  | Electrical power supply<br>220/240V 50/60Hz<br>built-in             |  |
| Gasket       | Silicone rubber                                                     |  |
| Glass        | Tempered                                                            |  |
| Cable gland  | M16 rubber grommet                                                  |  |
| Power cable  | 1 mt. power cable included                                          |  |
| Gross weight | 3,50 Kg                                                             |  |
|              |                                                                     |  |