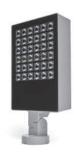

# **ZEUS MEGA**

Floodlight for outdoor installation on a façade/ wall, with 355° swivel base and allowing horizontal adjustment of +90° / -40°. Phospho-chromatised and polyester powder coated die-cast copper-free aluminium base and head, tempered safety glass, moulded silicone gaskets and o-rings, with screws in stainless steel. Swivel joint with graduated scale and mechanical aiming lock. Built-in LED driver, with 36 CREE "XP-G2" LED. IP66 rating.