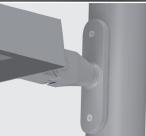

## AC085 - POLE PLATE

Pole plate for pole mounting of all Zeus models, suitable to be used with poles diam. min 76 mm and diam. max 120 mm. Can be positioned on various staggered levels or on a single level, with the same pole. Made in phospho-chromatised and polyester powder coated dia-cast copper-free aluminum material, mouled silicone gaskets and screws in stainless steel.