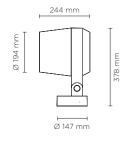

## **Technical data**

| Wattage      | 56 WATT                                                            |  |  |
|--------------|--------------------------------------------------------------------|--|--|
| IP Rating    | IP66                                                               |  |  |
| IK Rating    | IK10                                                               |  |  |
| Material     | High corrosion resistance<br>die-cast copper-free<br>aluminum body |  |  |
| Coating      | Polyester powder coating<br>with phosphocromating<br>pre-finish    |  |  |
| Light source | 12 x CREE "XML" LED                                                |  |  |
| Screws       | Stainless steel                                                    |  |  |
| Transformer  | Electrical power supply 220/240V 50/60Hz built-in                  |  |  |
| Gasket       | Silicone rubber                                                    |  |  |
| Glass        | Tempered                                                           |  |  |
| Power cable  | 1 mt. power cable included                                         |  |  |
| DMX cable    | DMX in & DMX out cables included                                   |  |  |
| Gross weight | 8,00 Kg                                                            |  |  |
|              |                                                                    |  |  |