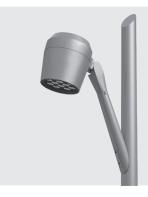

AC089 - TREE-BRANCH BRACKET

Special bracket for Ring Mega pole mounting, suitable to be used with poles diam. min 76 mm and diam. max 120 mm. Can be positioned on various staggered levels or on a single level, with the same pole. Made in phospho-chromatised and polyester powder coated dia-cast copperfree aluminum material, mouled silicone gaskets and screws in stainless steel.