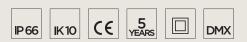

## **Technical data**

| Wattage      | 56 WATT                                                            |  |  |
|--------------|--------------------------------------------------------------------|--|--|
| IP Rating    | IP66                                                               |  |  |
| IK Rating    | IK10                                                               |  |  |
| Material     | High corrosion resistance<br>die-cast copper-free<br>aluminum body |  |  |
| Coating      | Polyester powder coating<br>with phosphocromating<br>pre-finish    |  |  |
| Light source | 12 x CREE "XML" LED                                                |  |  |
| Screws       | Stainless steel                                                    |  |  |
| Transformer  | Electrical power supply 220/240V 50/60Hz built-in                  |  |  |
| Gasket       | Silicone rubber                                                    |  |  |
| Glass        | Tempered                                                           |  |  |
| Power cable  | 1 mt. power cable included                                         |  |  |
| DMX cable    | DMX in & DMX out cables included                                   |  |  |
| Gross weight | 8,00 Kg                                                            |  |  |
|              |                                                                    |  |  |