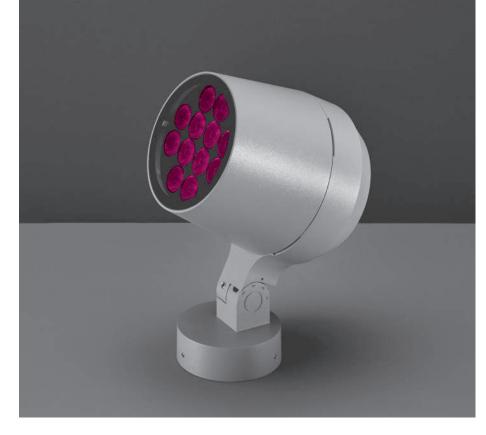

## 101408RGBW RING MEGA DMX RGBW Designed by NAVA + AROSIO

Floodlight for outdoor installation on a façade/wall, with 355° swivel base and allowing horizontal adjustment of +90° / -40°. Phospho-chromatised and polyester powder coated die-cast copper-free aluminium base and head, tempered safety glass, moulded silicone gaskets and o-rings, with screws in stainless steel. Swivel joint with graduated scale and mechanical aiming lock. Built-in LED driver, DMX driver integrated; with 12 x CREE "XML" RGBW LED. IP66 rating.