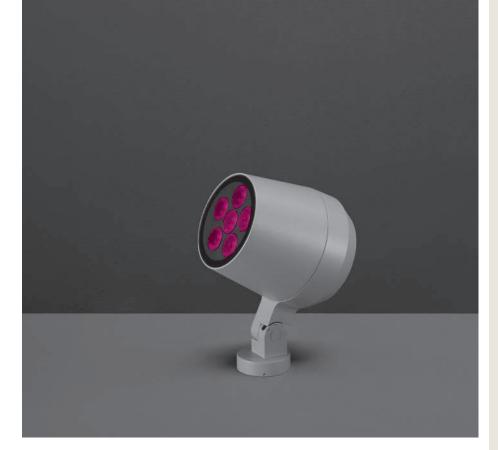

# **IG MAXI DMX RGBW**

Designed by NAVA + AROSIO

Floodlight for outdoor installation on a facade/wall. with 355° swivel base and allowing horizontal adjustment of +90° / -40°. Phospho-chromatised and polyester powder coated die-cast copper-free aluminium base and head, tempered safety glass, moulded silicone gaskets and o-rings, with screws in stainless steel. Swivel joint with graduated scale and mechanical aiming lock. Built-in LED driver, DMX driver integrated; with 6 x CREE "XML" RGBW LED. IP66 rating.