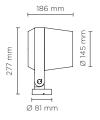

#### **Technical data**

| Wattage      | 28 WATT                                                            |  |
|--------------|--------------------------------------------------------------------|--|
| IP Rating    | IP66                                                               |  |
| IK Rating    | IK10                                                               |  |
| Material     | High corrosion resistance<br>die-cast copper-free<br>aluminum body |  |
| Coating      | Polyester powder coating with phosphocromating pre-finish          |  |
| Light source | 6 x CREE "XML"<br>COLOR RGBW LED                                   |  |
| Screws       | Stainless steel                                                    |  |
| DMX          | DMX interface integrated                                           |  |
| Transformer  | Electrical power supply<br>220/240V 50/60Hz built-in               |  |
| Gasket       | Silicone rubber                                                    |  |
| Glass        | Tempered                                                           |  |
| Power cable  | 1 mt. power cable included                                         |  |
| DMX cable    | DMX in & DMX<br>out cables included                                |  |
| Gross weight | 4.00 Kg                                                            |  |