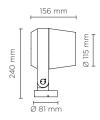

# RING MEDIUM DMX RGBW

Designed by NAVA + AROSIO

Floodlight for outdoor installation on a façade/wall, with 355° swivel base and allowing horizontal adjustment of +90° / -40°. Phospho-chromatised and polyester powder coated die-cast copper-free aluminium base and head, tempered safety glass, moulded silicone gaskets and o-rings, with screws in stainless steel. Swivel joint with graduated scale and mechanical aiming lock. Built-in LED driver, DMX driver integrated; with 3 x CREE "XML" RGBW LED. IP66 rating.

## Technical data

| Wattage      | 14 WATT                                                            |
|--------------|--------------------------------------------------------------------|
| IP Rating    | IP66                                                               |
| IK Rating    | IK10                                                               |
| Material     | High corrosion resistance<br>die-cast copper-free<br>aluminum body |
| Coating      | Polyester powder coating with phosphocromating pre-finish          |
| Light source | 3 x CREE "XML"<br>COLOR RGBW LED                                   |
| Screws       | Stainless steel                                                    |
| DMX          | DMX interface integrated                                           |
| Transformer  | Electrical power supply 220/240V 50/60Hz built-in                  |
| Gasket       | Silicone rubber                                                    |
| Glass        | Tempered                                                           |
| Power cable  | 1 mt. power cable included                                         |
| DMX cable    | DMX in & DMX out cables included                                   |
| Gross weight | 2,50 Kg                                                            |
|              |                                                                    |