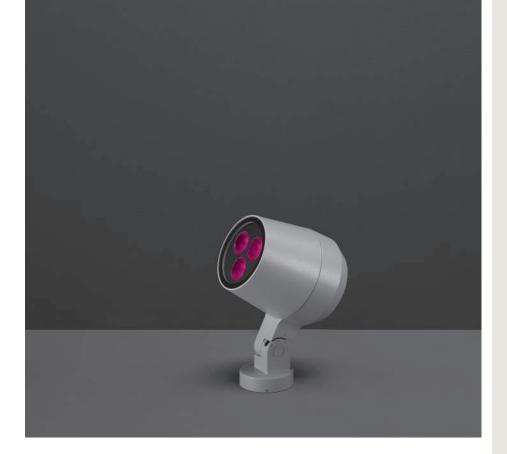

# RING MEDIUM DMX RGBW

Designed by NAVA + AROSIO

Floodlight for outdoor installation on a façade/wall, with 355° swivel base and allowing horizontal adjustment of +90° / -40°. Phospho-chromatised and polyester powder coated die-cast copper-free aluminium base and head, tempered safety glass, moulded silicone gaskets and o-rings, with screws in stainless steel. Swivel joint with graduated scale and mechanical aiming lock. Built-in LED driver, DMX driver integrated; with 3 x CREE "XML" RGBW LED. IP66 rating.

## Technical data

| Wattage      | 14 WATT                                                            |
|--------------|--------------------------------------------------------------------|
| IP Rating    | IP66                                                               |
| IK Rating    | IK10                                                               |
| Material     | High corrosion resistance<br>die-cast copper-free<br>aluminum body |
| Coating      | Polyester powder coating with phosphocromating pre-finish          |
| Light source | 3 x CREE "XML"<br>COLOR RGBW LED                                   |
| Screws       | Stainless steel                                                    |
| DMX          | DMX interface integrated                                           |
| Transformer  | Electrical power supply 220/240V 50/60Hz built-in                  |
| Gasket       | Silicone rubber                                                    |
| Glass        | Tempered                                                           |
| Power cable  | 1 mt. power cable included                                         |
| DMX cable    | DMX in & DMX out cables included                                   |
| Gross weight | 2,50 Kg                                                            |
|              |                                                                    |