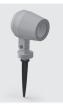

# RING MEDIUM DMX RGBW

Designed by NAVA + AROSIO

Floodlight for outdoor installation on a façade/wall, with 355° swivel base and allowing horizontal adjustment of +90° / -40°. Phospho-chromatised and polyester powder coated die-cast copper-free aluminium base and head, tempered safety glass, moulded silicone gaskets and o-rings, with screws in stainless steel. Swivel joint with graduated scale and mechanical aiming lock. Built-in LED driver, DMX driver integrated; with 3 x CREE "XML" RGBW LED. IP66 rating.

## Technical data

| Wattage      | 14 WATT                                                            |
|--------------|--------------------------------------------------------------------|
| IP Rating    | IP66                                                               |
| IK Rating    | IK10                                                               |
| Material     | High corrosion resistance<br>die-cast copper-free<br>aluminum body |
| Coating      | Polyester powder coating with phosphocromating pre-finish          |
| Light source | 3 x CREE "XML"<br>COLOR RGBW LED                                   |
| Screws       | Stainless steel                                                    |
| DMX          | DMX interface integrated                                           |
| Transformer  | Electrical power supply 220/240V 50/60Hz built-in                  |
| Gasket       | Silicone rubber                                                    |
| Glass        | Tempered                                                           |
| Power cable  | 1 mt. power cable included                                         |
| DMX cable    | DMX in & DMX out cables included                                   |
| Gross weight | 2,50 Kg                                                            |
|              |                                                                    |