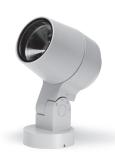

# **RING MINI**

Designed by NAVA + AROSIO

Floodlight for outdoor installation on a façade/wall, with 355° swivel base and allowing horizontal adjustment of +90° / -40°. Phospho-chromatised and polyester powder coated die-cast copper-free aluminium base and head, tempered safety glass, moulded silicone gaskets and o-rings, with screws in stainless steel. Swivel joint with graduated scale and mechanical aiming lock. Built-in LED driver, with 1 COB CREE "CXB 1310" LED. IP66 rating.