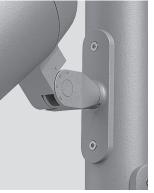

## **OPTIONAL**

LUMINAIRE SUITABLE FOR POLE MOUNTING IN SINGLE OR MULTIPLE COMBINATIONS

AC085 - POLE PLATE

Pole plate for pole mounting of all Ring models, suitable to be used with poles diam. min 76 mm and diam. max 120 mm. Can be positioned on various staggered levels or on a single level, with the same pole. Made in phosphochromatised and polyester powder coated dia-cast copper-free aluminum material, mouled silicone gaskets and screws in stainless steel.