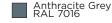

°                | 1.100                | 110                       |
| cob led                 | 35°                | 1.060                | 106                       |
| cob led                 | 55°                | 1.000                | 100                       |
| 4000°K neutral-white    |                    |                      |                           |
| cob led                 | 14°                | 1.200                | 120                       |
| cob led                 | 35°                | 1.140                | 114                       |
| cob led                 | 55°                | 1.083                | 108                       |
| 2700°K CCT available or | n request          |                      |                           |

### Finish color options:







## **Technical features**









#### **Available on request**

DALI

## **Technical data**

| Wattage      | 10 WATT                                                            |  |
|--------------|--------------------------------------------------------------------|--|
| IP Rating    | IP66                                                               |  |
| IK Rating    | IK10                                                               |  |
| Material     | High corrosion resistance<br>die-cast copper-free<br>aluminum body |  |
| Coating      | Polyester powder coating with phosphocromating pre-finish          |  |
| Light source | NR. 1 COB CREE "CXB 1310" LED                                      |  |
| Screws       | Stainless steel