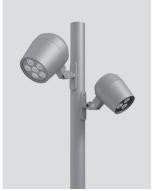

## **OPTIONAL**

LUMINAIRE SUITABLE FOR POLE MOUNTING IN SINGLE OR MULTIPLE COMBINATIONS

AC085 - POLE PLATE

Pole plate for pole mounting of all Ring models, suitable to be used with poles diam. min 76 mm and diam. max 120 mm. Can be positioned on various staggered levels or on a single level, with the same pole. Made in phosphochromatised and polyester powder coated dia-cast copper-free aluminum material, mouled silicone gaskets and screws in stainless steel.