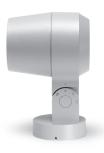

# **RING MINI**

Designed by NAVA + AROSIO

Floodlight for outdoor installation on a façade/wall, with 355° swivel base and allowing horizontal adjustment of +90° / -40°. Phospho-chromatised and polyester powder coated die-cast copper-free aluminium base and head, tempered safety glass, moulded silicone gaskets and o-rings, with screws in stainless steel. Swivel joint with graduated scale and mechanical aiming lock. Built-in LED driver, with 1 COB CREE "CXB 1310" LED. IP66 rating.