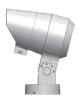

# **RING MINI**

Designed by NAVA + AROSIO

Floodlight for outdoor installation on a façade/wall, with 355° swivel base and allowing horizontal adjustment of +90° / -40°. Phospho-chromatised and polyester powder coated die-cast copper-free aluminium base and head, tempered safety glass, moulded silicone gaskets and o-rings, with screws in stainless steel. Swivel joint with graduated scale and mechanical aiming lock. Built-in LED driver, with 1 COB CREE "CXB 1310" LED. IP66 rating.