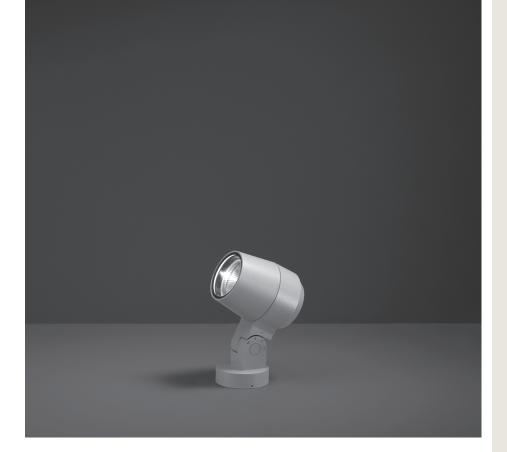

# **RING MINI**

Designed by NAVA + AROSIO

Floodlight for outdoor installation on a façade/wall, with 355° swivel base and allowing horizontal adjustment of +90° / -40°. Phospho-chromatised and polyester powder coated die-cast copper-free aluminium base and head, tempered safety glass, moulded silicone gaskets and o-rings, with screws in stainless steel. Swivel joint with graduated scale and mechanical aiming lock. Built-in LED driver, with 1 COB CREE "CXB 1310" LED. IP66 rating.