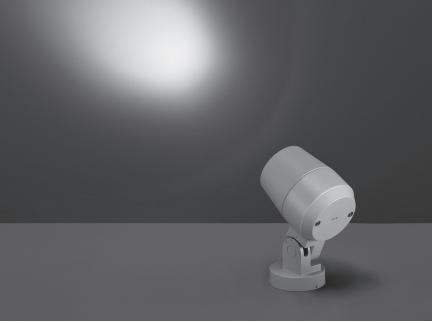

# **RING MINI**

Designed by NAVA + AROSIO

Floodlight for outdoor installation on a façade/wall, with 355° swivel base and allowing horizontal adjustment of +90° / -40°. Phospho-chromatised and polyester powder coated die-cast copper-free aluminium base and head, tempered safety glass, moulded silicone gaskets and o-rings, with screws in stainless steel. Swivel joint with graduated scale and mechanical aiming lock. Built-in LED driver, with 1 COB CREE "CXB 1310" LED. IP66 rating.