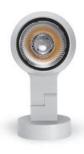

# **RING MINI**

Designed by NAVA + AROSIO

Floodlight for outdoor installation on a façade/wall, with 355° swivel base and allowing horizontal adjustment of +90° / -40°. Phospho-chromatised and polyester powder coated die-cast copper-free aluminium base and head, tempered safety glass, moulded silicone gaskets and o-rings, with screws in stainless steel. Swivel joint with graduated scale and mechanical aiming lock. Built-in LED driver, with 1 COB CREE "CXB 1310" LED. IP66 rating.