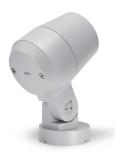

# **RING MINI**

Designed by NAVA + AROSIO

Floodlight for outdoor installation on a façade/wall, with 355° swivel base and allowing horizontal adjustment of +90° / -40°. Phospho-chromatised and polyester powder coated die-cast copper-free aluminium base and head, tempered safety glass, moulded silicone gaskets and o-rings, with screws in stainless steel. Swivel joint with graduated scale and mechanical aiming lock. Built-in LED driver, with 1 COB CREE "CXB 1310" LED. IP66 rating.