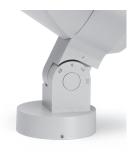

# **RING MINI**

Designed by NAVA + AROSIO

Floodlight for outdoor installation on a façade/wall, with 355° swivel base and allowing horizontal adjustment of +90° / -40°. Phospho-chromatised and polyester powder coated die-cast copper-free aluminium base and head, tempered safety glass, moulded silicone gaskets and o-rings, with screws in stainless steel. Swivel joint with graduated scale and mechanical aiming lock. Built-in LED driver, with 1 COB CREE "CXB 1310" LED. IP66 rating.