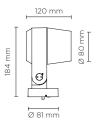

## **Technical data**

| Wattage      | 10 WATT                                                            |  |
|--------------|--------------------------------------------------------------------|--|
| IP Rating    | IP66                                                               |  |
| IK Rating    | IK10                                                               |  |
| Material     | High corrosion resistance<br>die-cast copper-free<br>aluminum body |  |
| Coating      | Polyester powder coating with phosphocromating pre-finish          |  |
| Light source | NR. 1 COB CREE "CXB 1310" LED                                      |  |
| Screws       | Stainless steel                                                    |  |
| Transformer  | Electronic power supply 220/240V 50/60Hz built-in                  |  |
| Gasket       | Silicone rubber                                                    |  |
| Glass        | Tempered                                                           |  |
| Cable gland  | M16 rubber grommet                                                 |  |
| Power cable  | 1 mt. power cable included                                         |  |
| Gross weight | 1,50 Kg                                                            |  |
|              |                                                                    |  |