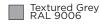

14°                | 1.100                | 110                       |
| cob led                 | 35°                | 1.060                | 106                       |
| cob led                 | 55°                | 1.000                | 100                       |
| 4000°K neutral-white    |                    |                      |                           |
| cob led                 | 14°                | 1.200                | 120                       |
| cob led                 | 35°                | 1.140                | 114                       |
| cob led                 | 55°                | 1.083                | 108                       |
| 2700°K CCT available or | n request          |                      |                           |

### Finish color options:







## **Technical features**









#### **Available on request**

DALI

## **Technical data**

| Wattage      | 10 WATT                                                            |  |
|--------------|--------------------------------------------------------------------|--|
| IP Rating    | IP66                                                               |  |
| IK Rating    | IK10                                                               |  |
| Material     | High corrosion resistance<br>die-cast copper-free<br>aluminum body |  |
| Coating      | Polyester powder coating with phosphocromating pre-finish          |  |
| Light source | NR. 1 COB CREE "CXB 1310" LED                                      |  |
| Screws       | Stainless steel