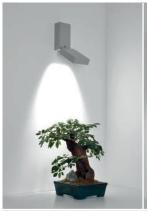

# **IST MAXI**

Designed by PAOLO VILLA

Floodlight for outdoor installation on a façade/wall, with special articulated joint with spheres, allowing endless positions of the fixture head. Phospho-chromatised and polyester powder coated die-cast copper-free aluminium base and head, tempered safety glass, moulded silicone gaskets and o-rings, with non-visible screws in stainless steel. Special optics with "invisa-light" technology. Built-in LED driver, with 16 CREE XP-G2 LED. IP65 rating.