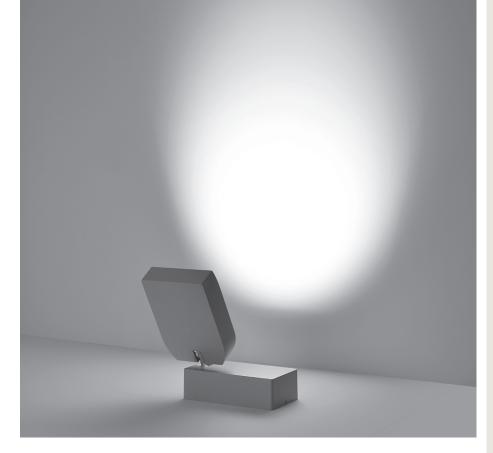

# **IST MAXI**

Designed by PAOLO VILLA

Floodlight for outdoor installation on a façade/wall, with special articulated joint with spheres, allowing endless positions of the fixture head. Phospho-chromatised and polyester powder coated die-cast copper-free aluminium base and head, tempered safety glass, moulded silicone gaskets and o-rings, with non-visible screws in stainless steel. Special optics with "invisa-light" technology. Built-in LED driver, with 16 CREE XP-G2 LED. IP65 rating.