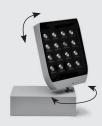

# **IST MAXI**

Designed by PAOLO VILLA

Floodlight for outdoor installation on a façade/wall, with special articulated joint with spheres, allowing endless positions of the fixture head. Phospho-chromatised and polyester powder coated die-cast copper-free aluminium base and head, tempered safety glass, moulded silicone gaskets and o-rings, with non-visible screws in stainless steel. Special optics with "invisa-light" technology. Built-in LED driver, with 16 CREE XP-G2 LED. IP65 rating.