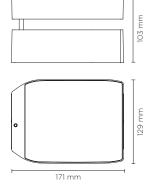

### Technical data

| Wattage      | 27 WATT                                                            |  |
|--------------|--------------------------------------------------------------------|--|
| IP Rating    | IP65                                                               |  |
| IK Rating    | IK08                                                               |  |
| Material     | High corrosion resistance<br>die-cast copper-free<br>aluminum body |  |
| Coating      | Polyester powder coating with phosphocromating pre-finish          |  |
| Light source | NR. 16 CREE "XP-G2" LED                                            |  |
| Screws       | Stainless steel                                                    |  |
| Transformer  | Electronic power supply<br>220/240V 50/60Hz<br>built-in            |  |
| Optics       | Special optics with<br>"invisa-light" technology                   |  |
| Gasket       | Silicone rubber                                                    |  |
| Glass        | Tempered                                                           |  |
| Cable seal   | M12 rubber grommet<br>Rutaseal® in EPDM                            |  |
| Power cable  | 1 mt. neoprene power cable included                                |  |
| Gross weight | 2,50 Kg                                                            |  |
|              |                                                                    |  |