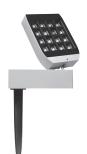

# **IST MAXI**

Designed by PAOLO VILLA

Floodlight for outdoor installation on a façade/wall, with special articulated joint with spheres, allowing endless positions of the fixture head. Phospho-chromatised and polyester powder coated die-cast copper-free aluminium base and head, tempered safety glass, moulded silicone gaskets and o-rings, with non-visible screws in stainless steel. Special optics with "invisa-light" technology. Built-in LED driver, with 16 CREE XP-G2 LED. IP65 rating.

### Technical data

| Wattage      | 27 WATT                                                            |  |
|--------------|--------------------------------------------------------------------|--|
| IP Rating    | IP65                                                               |  |
| IK Rating    | IK08                                                               |  |
| Material     | High corrosion resistance<br>die-cast copper-free<br>aluminum body |  |
| Coating      | Polyester powder coating with phosphocromating pre-finish          |  |
| Light source | NR. 16 CREE "XP-G2" LED                                            |  |
| Screws       | Stainless steel                                                    |  |
| Transformer  | Electronic power supply<br>220/240V 50/60Hz<br>built-in            |  |
| Optics       | Special optics with<br>"invisa-light" technology                   |  |
| Gasket       | Silicone rubber                                                    |  |
| Glass        | Tempered                                                           |  |
| Cable seal   | M12 rubber grommet<br>Rutaseal® in EPDM                            |  |
| Power cable  | 1 mt. neoprene power cable included                                |  |
| Gross weight | 2,50 Kg                                                            |  |
|              |                                                                    |  |