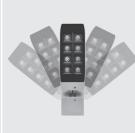

# **IST MEDIUM**

Designed by PAOLO VILLA

Floodlight for outdoor installation on a façade/wall, with special articulated joint with spheres, allowing endless positions of the fixture head. Phospho-chromatised and polyester powder coated die-cast copper-free aluminium base and head, tempered safety glass, moulded silicone gaskets and o-rings, with non-visible screws in stainless steel. Special optics with "invisa-light" technology. Built-in LED driver, with 8 CREE XP-G2 LED. IP65 rating.