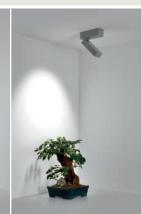

# **IST MEDIUM**

Designed by PAOLO VILLA

Floodlight for outdoor installation on a façade/wall, with special articulated joint with spheres, allowing endless positions of the fixture head. Phospho-chromatised and polyester powder coated die-cast copper-free aluminium base and head, tempered safety glass, moulded silicone gaskets and o-rings, with non-visible screws in stainless steel. Special optics with "invisa-light" technology. Built-in LED driver, with 8 CREE XP-G2 LED. IP65 rating.