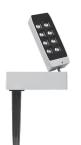

AC037 EARTH SPIKE

| light source         | light beam options | lumen<br>output (lm) | lumin. efficacy<br>(lm/w) |
|----------------------|--------------------|----------------------|---------------------------|
| 3000°K warm-white    |                    |                      |                           |
| high-power led       | 18°                | 1.120                | 80.00                     |
| high-power led       | 369                | 1.080                | 77.14                     |
| 4000°K neutral-white |                    |                      |                           |
| high-power led       | 18°                | 1.232                | 88.00                     |
| high-power led       | 369                | ° 1.168              | 83.43                     |