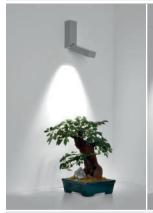

# **IST MEDIUM**

Designed by PAOLO VILLA

Floodlight for outdoor installation on a façade/wall, with special articulated joint with spheres, allowing endless positions of the fixture head. Phospho-chromatised and polyester powder coated die-cast copper-free aluminium base and head, tempered safety glass, moulded silicone gaskets and o-rings, with non-visible screws in stainless steel. Special optics with "invisa-light" technology. Built-in LED driver, with 8 CREE XP-G2 LED. IP65 rating.