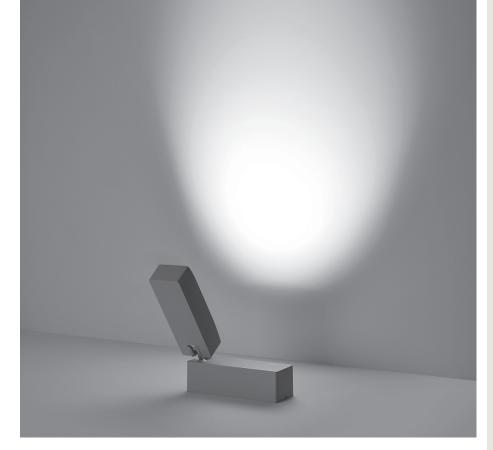

# **IST MEDIUM**

Designed by PAOLO VILLA

Floodlight for outdoor installation on a façade/wall, with special articulated joint with spheres, allowing endless positions of the fixture head. Phospho-chromatised and polyester powder coated die-cast copper-free aluminium base and head, tempered safety glass, moulded silicone gaskets and o-rings, with non-visible screws in stainless steel. Special optics with "invisa-light" technology. Built-in LED driver, with 8 CREE XP-G2 LED. IP65 rating.