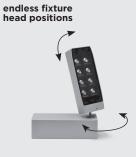

# **IST MEDIUM**

Designed by PAOLO VILLA

Floodlight for outdoor installation on a façade/wall, with special articulated joint with spheres, allowing endless positions of the fixture head. Phospho-chromatised and polyester powder coated die-cast copper-free aluminium base and head, tempered safety glass, moulded silicone gaskets and o-rings, with non-visible screws in stainless steel. Special optics with "invisa-light" technology. Built-in LED driver, with 8 CREE XP-G2 LED. IP65 rating.