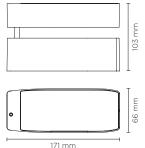

#### **Technical data**

| Wattage      | 14 WATT                                                            |  |
|--------------|--------------------------------------------------------------------|--|
| IP Rating    | IP65                                                               |  |
| IK Rating    | IK08                                                               |  |
| Material     | High corrosion resistance<br>die-cast copper-free<br>aluminum body |  |
| Coating      | Polyester powder coating with phosphocromating pre-finish          |  |
| Light source | NR. 8 CREE "XP-G2" LED                                             |  |
| Screws       | Stainless steel                                                    |  |
| Transformer  | Electronic power supply<br>220/240V 50/60Hz<br>built-in            |  |
| Optics       | Special optics with<br>"invisa-light" technology                   |  |
| Gasket       | Silicone rubber                                                    |  |
| Glass        | Tempered                                                           |  |
| Cable seal   | M12 rubber grommet<br>Rutaseal® in EPDM                            |  |
| Power cable  | 1 mt. neoprene power cable included                                |  |
| Gross weight | 1,80 Kg                                                            |  |
|              |                                                                    |  |