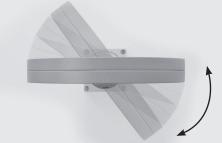

# Y WALL 12+12

Round wall mounted luminaire for outdoor installation, with downward asymmetric light distribution. Phospho-chromatised and polyester powder coated die-cast copper-free aluminium body, tempered safety glass, moulded silicone gasket and stainless steel screws. Built-in LED driver/s, with 24 CREE XP-G3 LED. IP66 rating.