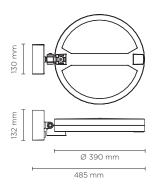

## **Technical data**

| Wattage      | 36 WATT                                                            |  |
|--------------|--------------------------------------------------------------------|--|
| IP Rating    | IP66                                                               |  |
| IK Rating    | IK09                                                               |  |
| Material     | High corrosion resistance<br>die-cast copper-free<br>aluminum body |  |
| Coating      | Polyester powder coating with phosphocromating pre-finish          |  |
| Light source | NR. 24 x 1.5W CREE "XP-G3" LED                                     |  |
| Screws       | Stainless steel                                                    |  |
| Transformer  | Electronic power supply<br>220/240V 50/60Hz<br>built-in            |  |
| Gasket       | Silicone rubber                                                    |  |
| Glass        | Tempered                                                           |  |
| Power cable  | 3 mt. neoprene power cable included                                |  |
| Gross weight | 6,50 Kg                                                            |  |