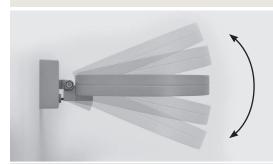

# Y WALL 12+12

Round wall mounted luminaire for outdoor installation, with downward asymmetric light distribution. Phospho-chromatised and polyester powder coated die-cast copper-free aluminium body, tempered safety glass, moulded silicone gasket and stainless steel screws. Built-in LED driver/s, with 24 CREE XP-G3 LED. IP66 rating.