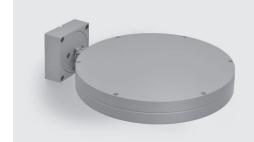

# Y WALL 12+12

Round wall mounted luminaire for outdoor installation, with downward asymmetric light distribution. Phospho-chromatised and polyester powder coated die-cast copper-free aluminium body, tempered safety glass, moulded silicone gasket and stainless steel screws. Built-in LED driver/s, with 24 CREE XP-G3 LED. IP66 rating.