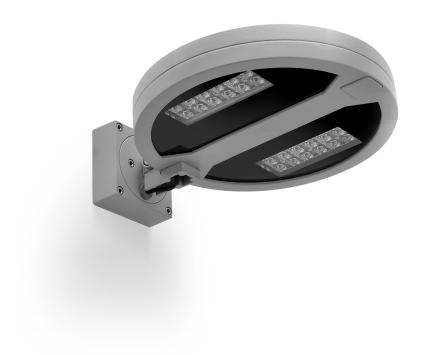

# Y WALL 12+12

Round wall mounted luminaire for outdoor installation, with downward asymmetric light distribution. Phospho-chromatised and polyester powder coated die-cast copper-free aluminium body, tempered safety glass, moulded silicone gasket and stainless steel screws. Built-in LED driver/s, with 24 CREE XP-G3 LED. IP66 rating.