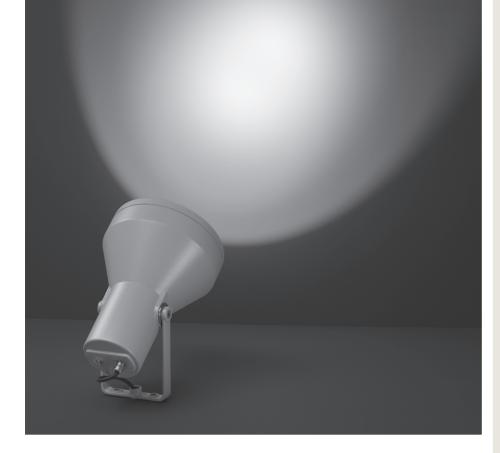

# FLASH MEGA COB

Round floodlight for outdoor installation on a façade/wall. Phospho-chromatised and polyester powder coated die-cast copperfree aluminium body, tempered safety glass, moulded silicone gasket and stainless steel screws. Built-in LED driver 220-240V 50-60Hz, with 1 CREE CXB 3070 COB LED. IP65 rating.