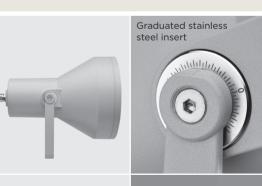

# FLASH MEGA COB

Round floodlight for outdoor installation on a façade/wall. Phospho-chromatised and polyester powder coated die-cast copperfree aluminium body, tempered safety glass, moulded silicone gasket and stainless steel screws. Built-in LED driver 220-240V 50-60Hz, with 1 CREE CXB 3070 COB LED. IP65 rating.

#### **Technical data**

| Wattage      | 55 WATT                                                            |  |
|--------------|--------------------------------------------------------------------|--|
| IP Rating    | IP65                                                               |  |
| IK Rating    | IK09                                                               |  |
| Material     | High corrosion resistance<br>die-cast copper-free aluminum<br>body |  |
| Coating      | Polyester powder coating<br>with phosphocromating<br>pre-finish    |  |
| Light source | NR. 1 CREE CXB 3070 COB LED                                        |  |
| Screws       | Stainless steel                                                    |  |
| Transformer  | Electronic power supply<br>220/240V 50/60Hz<br>built-in            |  |
| Gasket       | Silicone rubber                                                    |  |
| Glass        | Tempered                                                           |  |
| Cable gland  | Double nickel-plated brass cable gland PG11                        |  |
| Power cable  | 1 mt. neoprene power cable<br>included                             |  |
| Gross weight | 5,00 Kg                                                            |  |
|              |                                                                    |  |