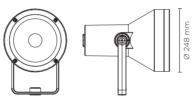

Ø 248 mm

369 mm

| light source            | light beam<br>options | lumen<br>output (lm) | lumin. efficacy<br>(lm/w) |
|-------------------------|-----------------------|----------------------|---------------------------|
| 3000°K warm-white       |                       |                      |                           |
| cob led                 | 35°                   | 4.730                | 86.00                     |
| 4000°K neutral-white    |                       |                      |                           |
| cob led                 | 35°                   | 4.980                | 90.54                     |
| 2700°K CCT available or | request               |                      |                           |
|                         |                       |                      |                           |