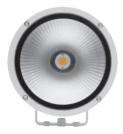

# FLASH MEGA COB

Round floodlight for outdoor installation on a façade/wall. Phospho-chromatised and polyester powder coated die-cast copperfree aluminium body, tempered safety glass, moulded silicone gasket and stainless steel screws. Built-in LED driver 220-240V 50-60Hz, with 1 CREE CXB 3070 COB LED. IP65 rating.

#### **Technical data**

| Wattage      | 55 WATT                                                            |  |
|--------------|--------------------------------------------------------------------|--|
| IP Rating    | IP65                                                               |  |
| IK Rating    | IK09                                                               |  |
| Material     | High corrosion resistance<br>die-cast copper-free aluminum<br>body |  |
| Coating      | Polyester powder coating<br>with phosphocromating<br>pre-finish    |  |
| Light source | NR. 1 CREE CXB 3070 COB LED                                        |  |
| Screws       | Stainless steel                                                    |  |
| Transformer  | Electronic power supply<br>220/240V 50/60Hz<br>built-in            |  |
| Gasket       | Silicone rubber                                                    |  |
| Glass        | Tempered                                                           |  |
| Cable gland  | Double nickel-plated brass cable gland PG11                        |  |
| Power cable  | 1 mt. neoprene power cable<br>included                             |  |
| Gross weight | 5,00 Kg                                                            |  |
|              |                                                                    |  |