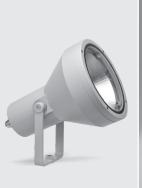

# FLASH MEGA COB

Round floodlight for outdoor installation on a façade/wall. Phospho-chromatised and polyester powder coated die-cast copperfree aluminium body, tempered safety glass, moulded silicone gasket and stainless steel screws. Built-in LED driver 220-240V 50-60Hz, with 1 CREE CXB 3070 COB LED. IP65 rating.

Ø 248 mm

369 mm

| light source            | light beam<br>options | lumen<br>output (lm) | lumin. efficacy<br>(lm/w) |
|-------------------------|-----------------------|----------------------|---------------------------|
| 3000°K warm-white       |                       |                      |                           |
| cob led                 | 35°                   | 4.730                | 86.00                     |
| 4000°K neutral-white    |                       |                      |                           |
| cob led                 | 35°                   | 4.980                | 90.54                     |
| 2700°K CCT available or | request               |                      |                           |
|                         |                       |                      |                           |