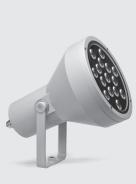

# **FLASH MEGA**

Round floodlight for outdoor installation on a façade/wall. Phospho-chromatised and polyester powder coated die-cast copper-free aluminium body, tempered safety glass, moulded silicone gasket and stainless steel screws. Built-in LED driver 220-240V 50-60Hz, with 15 CREE XP-G2 high-power LED. IP65 rating.

#### **Technical data**

| Wattage      | 22 WATT                                                            |  |
|--------------|--------------------------------------------------------------------|--|
| IP Rating    | IP65                                                               |  |
| IK Rating    | IK09                                                               |  |
| Material     | High corrosion resistance<br>die-cast copper-free<br>aluminum body |  |
| Coating      | Polyester powder coating with phosphocromating pre-finish          |  |
| Light source | NR. 15 CREE "XP-G2" LED                                            |  |
| Screws       | Stainless steel                                                    |  |
| Transformer  | Electronic power supply<br>220/240V 50/60Hz<br>built-in            |  |
| Gasket       | Silicone rubber                                                    |  |
| Glass        | Tempered                                                           |  |
| Cable gland  | Double nickel-plated brass<br>cable gland PG11                     |  |
| Power cable  | 1 mt. neoprene power cable included                                |  |
| Gross weight | 5,00 Kg                                                            |  |
|              |                                                                    |  |