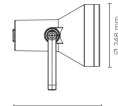

#### **Technical data**

| Wattage      | 22 WATT                                                            |  |
|--------------|--------------------------------------------------------------------|--|
| IP Rating    | IP65                                                               |  |
| IK Rating    | IK09                                                               |  |
| Material     | High corrosion resistance<br>die-cast copper-free<br>aluminum body |  |
| Coating      | Polyester powder coating with phosphocromating pre-finish          |  |
| Light source | NR. 15 CREE "XP-G2" LED                                            |  |
| Screws       | Stainless steel                                                    |  |
| Transformer  | Electronic power supply<br>220/240V 50/60Hz<br>built-in            |  |
| Gasket       | Silicone rubber                                                    |  |
| Glass        | Tempered                                                           |  |
| Cable gland  | Double nickel-plated brass<br>cable gland PG11                     |  |
| Power cable  | 1 mt. neoprene power cable included                                |  |
| Gross weight | 5,00 Kg                                                            |  |
|              |                                                                    |  |