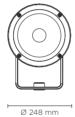

#### **Technical data**

| Wattage      | 22 WATT                                                            |  |
|--------------|--------------------------------------------------------------------|--|
| IP Rating    | IP65                                                               |  |
| IK Rating    | IK09                                                               |  |
| Material     | High corrosion resistance<br>die-cast copper-free<br>aluminum body |  |
| Coating      | Polyester powder coating with phosphocromating pre-finish          |  |
| Light source | NR. 15 CREE "XP-G2" LED                                            |  |
| Screws       | Stainless steel                                                    |  |
| Transformer  | Electronic power supply<br>220/240V 50/60Hz<br>built-in            |  |
| Gasket       | Silicone rubber                                                    |  |
| Glass        | Tempered                                                           |  |
| Cable gland  | Double nickel-plated brass<br>cable gland PG11                     |  |
| Power cable  | 1 mt. neoprene power cable included                                |  |
| Gross weight | 5,00 Kg                                                            |  |
|              |                                                                    |  |