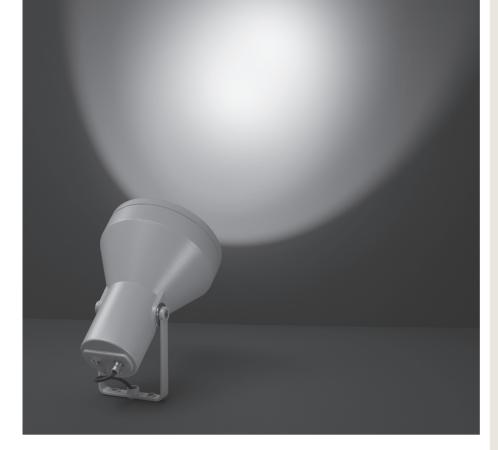

# **FLASH MEGA**

Round floodlight for outdoor installation on a façade/wall. Phospho-chromatised and polyester powder coated die-cast copper-free aluminium body, tempered safety glass, moulded silicone gasket and stainless steel screws. Built-in LED driver 220-240V 50-60Hz, with 15 CREE XP-G2 high-power LED. IP65 rating.