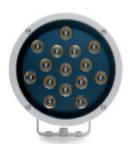

# **FLASH MEGA**

Round floodlight for outdoor installation on a façade/wall. Phospho-chromatised and polyester powder coated die-cast copper-free aluminium body, tempered safety glass, moulded silicone gasket and stainless steel screws. Built-in LED driver 220-240V 50-60Hz, with 15 CREE XP-G2 high-power LED. IP65 rating.

| light source                    | light beam options | lumen<br>output (lm) | lumin. efficacy<br>(lm/w) |  |
|---------------------------------|--------------------|----------------------|---------------------------|--|
| 3000°K warm-white               |                    |                      |                           |  |
| high-power led                  | 10°                | 2.160                | 98.18                     |  |
| high-power led                  | 30°                | 2.052                | 93.27                     |  |
| high-power led                  | 45°                | 1.949                | 88.60                     |  |
| 4000°K neutral-white            |                    |                      |                           |  |
| high-power led                  | 10°                | 2.250                | 102.28                    |  |
| high-power led                  | 30°                | 2.137                | 97.14                     |  |
| high-power led                  | 45°                | 2.030                | 92.27                     |  |
| 2700°K CCT available on request |                    |                      |                           |  |