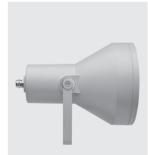

# **FLASH MEGA**

Round floodlight for outdoor installation on a façade/wall. Phospho-chromatised and polyester powder coated die-cast copper-free aluminium body, tempered safety glass, moulded silicone gasket and stainless steel screws. Built-in LED driver 220-240V 50-60Hz, with 15 CREE XP-G2 high-power LED. IP65 rating.