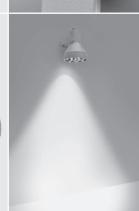

# **FLASH MEGA**

Round floodlight for outdoor installation on a façade/wall. Phospho-chromatised and polyester powder coated die-cast copper-free aluminium body, tempered safety glass, moulded silicone gasket and stainless steel screws. Built-in LED driver 220-240V 50-60Hz, with 15 CREE XP-G2 high-power LED. IP65 rating.