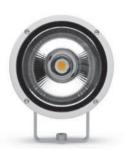

# FLASH MAXI COB

Round floodlight for outdoor installation on a façade/wall. Phospho-chromatised and polyester powder coated die-cast copper-free aluminium body, tempered safety glass, moulded silicone gasket and stainless steel screws. Built-in LED driver 220-240V 50-60Hz, with 1 CREE CXB 2530 COB LED. IP65 rating.

#### **Technical data**

| Wattage      | 36 WATT                                                            |  |
|--------------|--------------------------------------------------------------------|--|
| IP Rating    | IP65                                                               |  |
| IK Rating    | IKO9                                                               |  |
| Material     | High corrosion resistance<br>die-cast copper-free<br>aluminum body |  |
| Coating      | Polyester powder coating with phosphocromating pre-finish          |  |
| Light source | NR. 1 CREE CXB 2530 LED                                            |  |
| Screws       | Stainless steel                                                    |  |
| Transformer  | Electronic power supply<br>220/240V 50/60Hz<br>built-in            |  |
| Gasket       | Silicone rubber                                                    |  |
| Glass        | Tempered                                                           |  |
| Cable gland  | Double nickel-plated brass cable gland PG11                        |  |
| Power cable  | 1 mt. neoprene power cable included                                |  |
| Gross weight | 3,50 Kg                                                            |  |
|              |                                                                    |  |