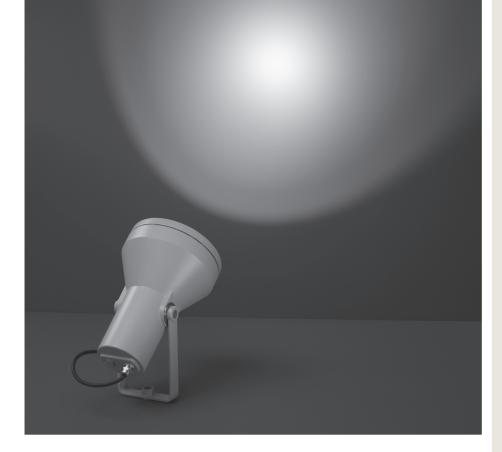

# FLASH MAXI COB

Round floodlight for outdoor installation on a façade/wall. Phospho-chromatised and polyester powder coated die-cast copper-free aluminium body, tempered safety glass, moulded silicone gasket and stainless steel screws. Built-in LED driver 220-240V 50-60Hz, with 1 CREE CXB 2530 COB LED. IP65 rating.