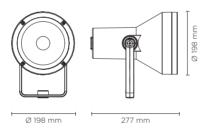

#### **Technical data**

| Wattage      | 36 WATT                                                            |  |
|--------------|--------------------------------------------------------------------|--|
| IP Rating    | IP65                                                               |  |
| IK Rating    | IKO9                                                               |  |
| Material     | High corrosion resistance<br>die-cast copper-free<br>aluminum body |  |
| Coating      | Polyester powder coating with phosphocromating pre-finish          |  |
| Light source | NR. 1 CREE CXB 2530 LED                                            |  |
| Screws       | Stainless steel                                                    |  |
| Transformer  | Electronic power supply<br>220/240V 50/60Hz<br>built-in            |  |
| Gasket       | Silicone rubber                                                    |  |
| Glass        | Tempered                                                           |  |
| Cable gland  | Double nickel-plated brass cable gland PG11                        |  |
| Power cable  | 1 mt. neoprene power cable included                                |  |
| Gross weight | 3,50 Kg                                                            |  |
|              |                                                                    |  |