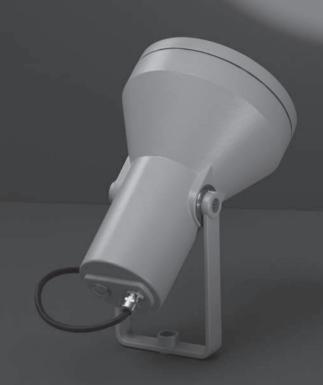

# FLASH MAXI COB

Round floodlight for outdoor installation on a façade/wall. Phospho-chromatised and polyester powder coated die-cast copper-free aluminium body, tempered safety glass, moulded silicone gasket and stainless steel screws. Built-in LED driver 220-240V 50-60Hz, with 1 CREE CXB 2530 COB LED. IP65 rating.

#### **Technical data**

| Wattage      | 36 WATT                                                            |  |
|--------------|--------------------------------------------------------------------|--|
| IP Rating    | IP65                                                               |  |
| IK Rating    | IKO9                                                               |  |
| Material     | High corrosion resistance<br>die-cast copper-free<br>aluminum body |  |
| Coating      | Polyester powder coating with phosphocromating pre-finish          |  |
| Light source | NR. 1 CREE CXB 2530 LED                                            |  |
| Screws       | Stainless steel                                                    |  |
| Transformer  | Electronic power supply<br>220/240V 50/60Hz<br>built-in            |  |
| Gasket       | Silicone rubber                                                    |  |
| Glass        | Tempered                                                           |  |
| Cable gland  | Double nickel-plated brass cable gland PG11                        |  |
| Power cable  | 1 mt. neoprene power cable included                                |  |
| Gross weight | 3,50 Kg                                                            |  |
|              |                                                                    |  |