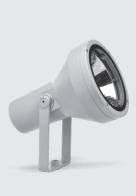

# FLASH MAXI COB

Round floodlight for outdoor installation on a façade/wall. Phospho-chromatised and polyester powder coated die-cast copper-free aluminium body, tempered safety glass, moulded silicone gasket and stainless steel screws. Built-in LED driver 220-240V 50-60Hz, with 1 CREE CXB 2530 COB LED. IP65 rating.