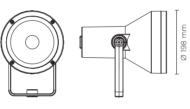

# 101103 **FLASH MAXI**

Round floodlight for outdoor installation on a façade/wall. Phospho-chromatised and polyester powder coated die-cast copper-free aluminium body, tempered safety glass, moulded silicone gasket and stainless steel screws. Built-in LED driver 220-240V 50-60Hz, with 8 CREE XP-G3 high-power LED. IP65 rating.



| light source            | light bean<br>options | n lumen<br>output (Ir | lumin. efficacy<br>n) (lm/w) |
|-------------------------|-----------------------|-----------------------|------------------------------|
| 3000°K warm-white       |                       |                       |                              |
| high-power led          | 10                    | ° 1.152               | 96.00                        |
| high-power led          | 30                    | ° 1.095               | 91.25                        |
| high-power led          | 45                    | <sup>6°</sup> 1.040   | 86.67                        |
| 4000°K neutral-white    |                       |                       |                              |
| high-power led          | 10