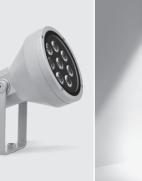

# 101103 **FLASH MAXI**

Round floodlight for outdoor installation on a façade/wall. Phospho-chromatised and polyester powder coated die-cast copper-free aluminium body, tempered safety glass, moulded silicone gasket and stainless steel screws. Built-in LED driver 220-240V 50-60Hz, with 8 CREE XP-G3 high-power LED. IP65 rating.

### **Technical data**

| Wattage      | 12 WATT                                                            |  |
|--------------|--------------------------------------------------------------------|--|
| IP Rating    | IP65                                                               |  |
| IK Rating    | IK09                                                               |  |
| Material     | High corrosion resistance<br>die-cast copper-free<br>aluminum body |  |
| Coating      | Polyester powder coating<br>with phosphocromating<br>pre-finish    |  |
| Light source | NR. 8 CREE "XP-G3" LED                                             |  |
| Screws       | Stainless steel                                                    |  |
| Transformer  | Electronic power supply<br>220/240V 50/60Hz<br>built-in            |  |
| Gasket       | Silicone rubber                                                    |  |
| Glass        | Tempered                                                           |  |
| Cable gland  | Double nickel-plated brass cable gland PG11                        |  |
| Power cable  | 1 mt. neoprene power cable included                                |  |
| Gross weight | 3,50 Kg                                                            |  |
|              |                                                                    |  |