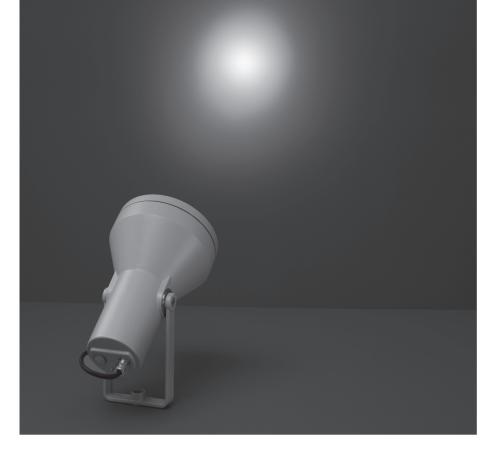

# 101103 **FLASH MAXI**

Round floodlight for outdoor installation on a façade/wall. Phospho-chromatised and polyester powder coated die-cast copper-free aluminium body, tempered safety glass, moulded silicone gasket and stainless steel screws. Built-in LED driver 220-240V 50-60Hz, with 8 CREE XP-G3 high-power LED. IP65 rating.