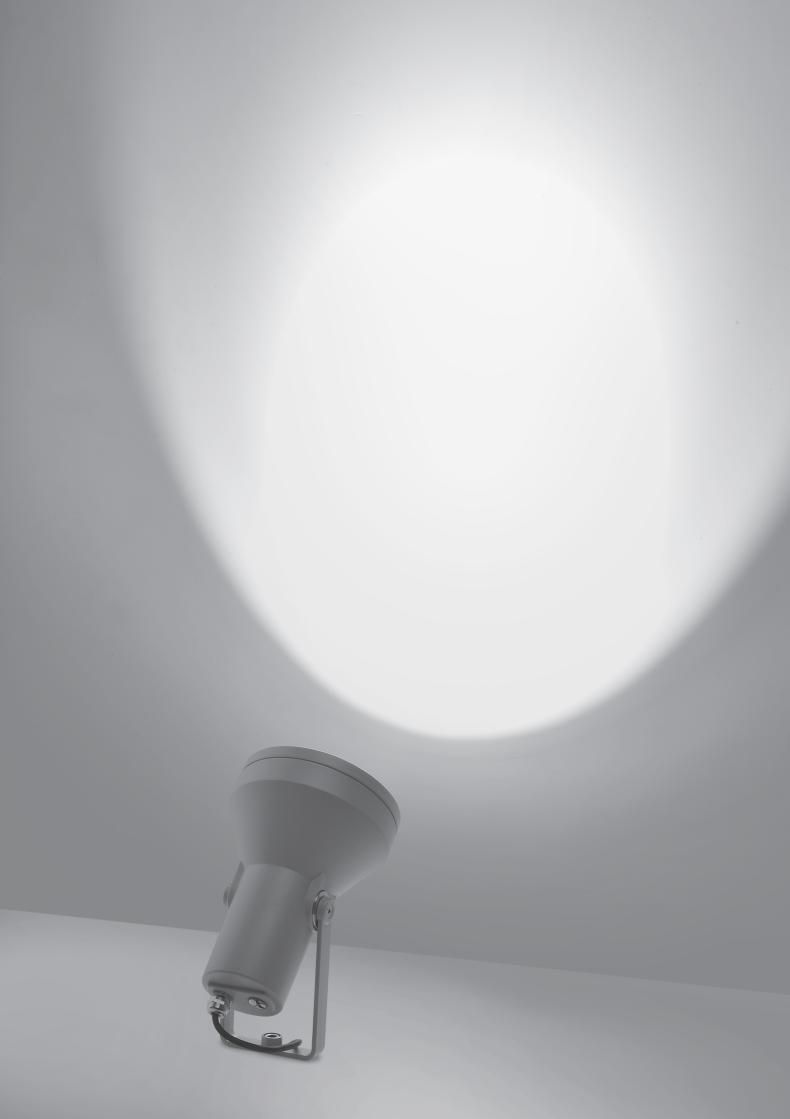

# 101103 **FLASH MAXI**

Round floodlight for outdoor installation on a façade/wall. Phospho-chromatised and polyester powder coated die-cast copper-free aluminium body, tempered safety glass, moulded silicone gasket and stainless steel screws. Built-in LED driver 220-240V 50-60Hz, with 8 CREE XP-G3 high-power LED. IP65 rating.

| light source            | light bean<br>options | n lumen<br>output (Ir | lumin. efficacy<br>n) (lm/w) |
|-------------------------|-----------------------|-----------------------|------------------------------|
| 3000°K warm-white       |                       |                       |                              |
| high-power led          | 10                    | ° 1.152               | 96.00                        |
| high-power led          | 30                    | ° 1.095               | 91.25                        |
| high-power led          | 45                    | <sup>6°</sup> 1.040   | 86.67                        |
| 4000°K neutral-white    |                       |                       |                              |
| high-power led          | 10                    | ° 1.200               | 100.00                       |
| high-power led          | 30                    | ° 1.140               | 95.00                        |
| high-power led          | 45                    | ° 1.083               | 90.25                        |
| 2700°K CCT available or | n request             |                       |                              |
|                         |                       |                       |                              |