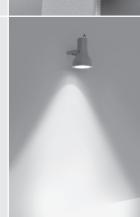

# FLASH MEDIUM COB

Round floodlight for outdoor installation on a façade/wall. Phospho-chromatised and polyester powder coated die-cast copper-free aluminium body, tempered safety glass, moulded silicone gasket and stainless steel screws. Built-in LED driver 220-240V 50-60Hz, with 1 CREE CXA 1512 COB LED. IP65 rating.