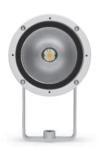

# FLASH MEDIUM COB

Round floodlight for outdoor installation on a façade/wall. Phospho-chromatised and polyester powder coated die-cast copper-free aluminium body, tempered safety glass, moulded silicone gasket and stainless steel screws. Built-in LED driver 220-240V 50-60Hz, with 1 CREE CXA 1512 COB LED. IP65 rating.