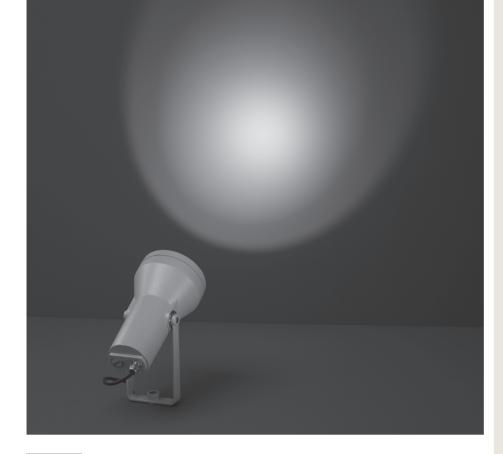

# FLASH MEDIUM COB

Round floodlight for outdoor installation on a façade/wall. Phospho-chromatised and polyester powder coated die-cast copper-free aluminium body, tempered safety glass, moulded silicone gasket and stainless steel screws. Built-in LED driver 220-240V 50-60Hz, with 1 CREE CXA 1512 COB LED. IP65 rating.