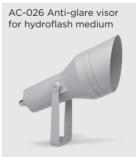

# FLASH MEDIUM COB

Round floodlight for outdoor installation on a façade/wall. Phospho-chromatised and polyester powder coated die-cast copper-free aluminium body, tempered safety glass, moulded silicone gasket and stainless steel screws. Built-in LED driver 220-240V 50-60Hz, with 1 CREE CXA 1512 COB LED. IP65 rating.