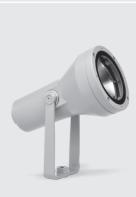

# FLASH MEDIUM COB

Round floodlight for outdoor installation on a façade/wall. Phospho-chromatised and polyester powder coated die-cast copper-free aluminium body, tempered safety glass, moulded silicone gasket and stainless steel screws. Built-in LED driver 220-240V 50-60Hz, with 1 CREE CXA 1512 COB LED. IP65 rating.