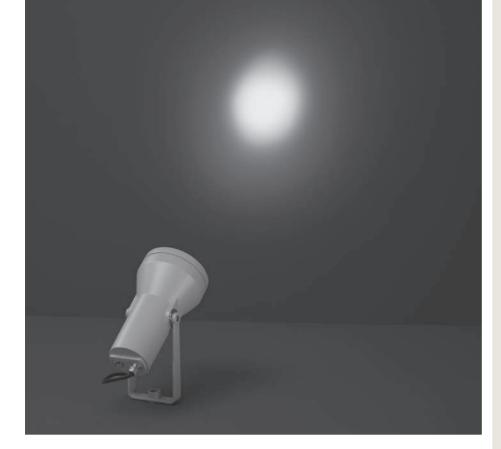

# 101101

Round floodlight for outdoor installation on a façade/wall. Phospho-chromatised and polyester powder coated die-cast copper-free aluminium body, tempered safety glass, moulded silicone gasket and stainless steel screws. Built-in LED driver 220-240V 50-60Hz, with 5 CREE XP-G3 high-power LED. IP65 rating.