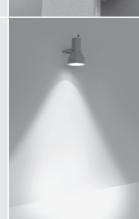

# 101101

Round floodlight for outdoor installation on a façade/wall. Phospho-chromatised and polyester powder coated die-cast copper-free aluminium body, tempered safety glass, moulded silicone gasket and stainless steel screws. Built-in LED driver 220-240V 50-60Hz, with 5 CREE XP-G3 high-power LED. IP65 rating.