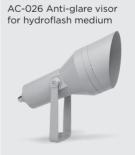

# 101101

Round floodlight for outdoor installation on a façade/wall. Phospho-chromatised and polyester powder coated die-cast copper-free aluminium body, tempered safety glass, moulded silicone gasket and stainless steel screws. Built-in LED driver 220-240V 50-60Hz, with 5 CREE XP-G3 high-power LED. IP65 rating.

### **Technical data**

| Wattage      | 8 WATT                                                             |  |
|--------------|--------------------------------------------------------------------|--|
| IP Rating    | IP65                                                               |  |
| IK Rating    | IK09                                                               |  |
| Material     | High corrosion resistance<br>die-cast copper-free<br>aluminum body |  |
| Coating      | Polyester powder coating with phosphocromating pre-finish          |  |
| Light source | NR. 5 CREE "XP-G3" LED                                             |  |
| Screws       | Stainless steel                                                    |  |
| Transformer  | Electronic power supply<br>220/240V 50/60Hz<br>built-in            |  |
| Gasket       | Silicone rubber                                                    |  |
| Glass        | Tempered                                                           |  |
| Cable gland  | Double nickel-plated brass<br>cable gland PG11                     |  |
| Power cable  | 1 mt. neoprene power cable included                                |  |
| Gross weight | 2,60 Kg                                                            |  |
|              |                                                                    |  |