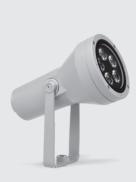

# 101101

Round floodlight for outdoor installation on a façade/wall. Phospho-chromatised and polyester powder coated die-cast copper-free aluminium body, tempered safety glass, moulded silicone gasket and stainless steel screws. Built-in LED driver 220-240V 50-60Hz, with 5 CREE XP-G3 high-power LED. IP65 rating.

### **Technical data**

| Wattage      | 8 WATT                                                             |  |
|--------------|--------------------------------------------------------------------|--|
| IP Rating    | IP65                                                               |  |
| IK Rating    | IK09                                                               |  |
| Material     | High corrosion resistance<br>die-cast copper-free<br>aluminum body |  |
| Coating      | Polyester powder coating with phosphocromating pre-finish          |  |
| Light source | NR. 5 CREE "XP-G3" LED                                             |  |
| Screws       | Stainless steel                                                    |  |
| Transformer  | Electronic power supply<br>220/240V 50/60Hz<br>built-in            |  |
| Gasket       | Silicone rubber                                                    |  |
| Glass        | Tempered                                                           |  |
| Cable gland  | Double nickel-plated brass<br>cable gland PG11                     |  |
| Power cable  | 1 mt. neoprene power cable included                                |  |
| Gross weight | 2,60 Kg                                                            |  |
|              |                                                                    |  |