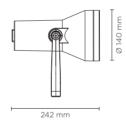

# 101101

Round floodlight for outdoor installation on a façade/wall. Phospho-chromatised and polyester powder coated die-cast copper-free aluminium body, tempered safety glass, moulded silicone gasket and stainless steel screws. Built-in LED driver 220-240V 50-60Hz, with 5 CREE XP-G3 high-power LED. IP65 rating.

### **Technical data**

| Wattage      | 8 WATT                                                             |  |
|--------------|--------------------------------------------------------------------|--|
| IP Rating    | IP65                                                               |  |
| IK Rating    | IK09                                                               |  |
| Material     | High corrosion resistance<br>die-cast copper-free<br>aluminum body |  |
| Coating      | Polyester powder coating with phosphocromating pre-finish          |  |
| Light source | NR. 5 CREE "XP-G3" LED                                             |  |
| Screws       | Stainless steel                                                    |  |
| Transformer  | Electronic power supply<br>220/240V 50/60Hz<br>built-in            |  |
| Gasket       | Silicone rubber                                                    |  |
| Glass        | Tempered                                                           |  |
| Cable gland  | Double nickel-plated brass<br>cable gland PG11                     |  |
| Power cable  | 1 mt. neoprene power cable included                                |  |
| Gross weight | 2,60 Kg                                                            |  |
|              |                                                                    |  |