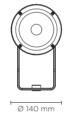

# 101101

Round floodlight for outdoor installation on a façade/wall. Phospho-chromatised and polyester powder coated die-cast copper-free aluminium body, tempered safety glass, moulded silicone gasket and stainless steel screws. Built-in LED driver 220-240V 50-60Hz, with 5 CREE XP-G3 high-power LED. IP65 rating.

### **Technical data**

| Wattage      | 8 WATT                                                             |  |
|--------------|--------------------------------------------------------------------|--|
| IP Rating    | IP65                                                               |  |
| IK Rating    | IK09                                                               |  |
| Material     | High corrosion resistance<br>die-cast copper-free<br>aluminum body |  |
| Coating      | Polyester powder coating with phosphocromating pre-finish          |  |
| Light source | NR. 5 CREE "XP-G3" LED                                             |  |
| Screws       | Stainless steel                                                    |  |
| Transformer  | Electronic power supply<br>220/240V 50/60Hz<br>built-in            |  |
| Gasket       | Silicone rubber                                                    |  |
| Glass        | Tempered                                                           |  |
| Cable gland  | Double nickel-plated brass<br>cable gland PG11                     |  |
| Power cable  | 1 mt. neoprene power cable included                                |  |
| Gross weight | 2,60 Kg                                                            |  |
|              |                                                                    |  |