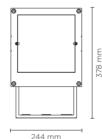

# CASE MAXI DMX RGBW

Square floodlight for outdoor installation on a façade/wall. Phospho-chromatised and polyester powder coated die-cast copper-free aluminium body, tempered safety glass, moulded silicone gasket and stainless steel screws.

Built-in LED driver, DMX driver integrated; with 6 x CREE "XML" RGBW LED. IP65 rating.