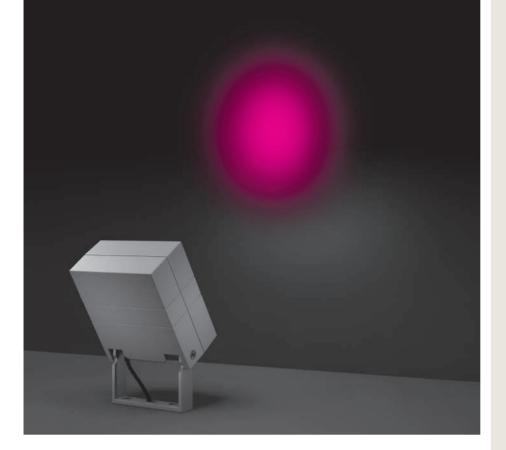

# CASE MAXI DMX RGBW

Square floodlight for outdoor installation on a façade/wall. Phospho-chromatised and polyester powder coated die-cast copper-free aluminium body, tempered safety glass, moulded silicone gasket and stainless steel screws.

Built-in LED driver, DMX driver integrated; with 6 x CREE "XML" RGBW LED. IP65 rating.