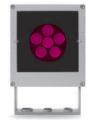

# CASE MAXI DMX RGBW

Square floodlight for outdoor installation on a façade/wall. Phospho-chromatised and polyester powder coated die-cast copper-free aluminium body, tempered safety glass, moulded silicone gasket and stainless steel screws.

Built-in LED driver, DMX driver integrated; with 6 x CREE "XML" RGBW LED. IP65 rating.