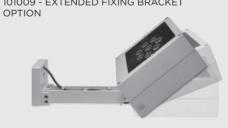

## **BOTH included In the standard package**

101009 - EXTENDED FIXING BRACKET OPTION