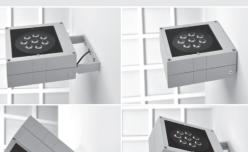

# CASE MAXI

Square floodlight for outdoor installation on a façade/wall. Phospho-chromatised and polyester powder coated die-cast copper-free aluminium body, tempered safety glass, moulded silicone gasket and stainless steel screws. Built-in LED driver 220-240V 50-60Hz, with 8 CREE XP-G3 LED. IP65 rating.