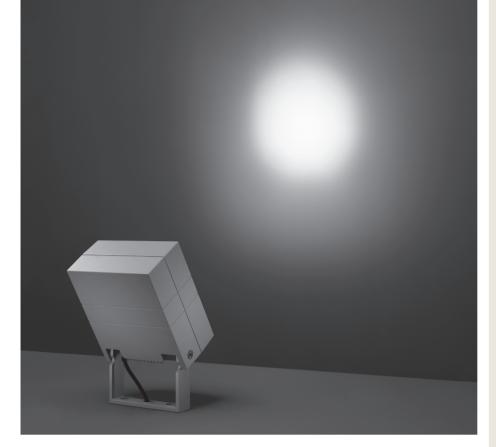

# CASE MAXI

Square floodlight for outdoor installation on a façade/wall. Phospho-chromatised and polyester powder coated die-cast copper-free aluminium body, tempered safety glass, moulded silicone gasket and stainless steel screws. Built-in LED driver 220-240V 50-60Hz, with 8 CREE XP-G3 LED. IP65 rating.

# **Technical data**

| Wattage      | 12 WATT                                                            |
|--------------|--------------------------------------------------------------------|
| IP Rating    | IP65                                                               |
| IK Rating    | IK08                                                               |
| Material     | High corrosion resistance<br>die-cast copper-free<br>aluminum body |
| Coating      | Polyester powder coating with phosphocromating pre-finish          |
| Light source | NR. 8 x 1.5W CREE "XP-G3" LED                                      |
| Screws       | Stainless steel                                                    |
| Transformer  | Electronic power supply<br>220/240V 50/60Hz<br>built-in            |
| Gasket       | Silicone rubber                                                    |
| Glass        | Tempered                                                           |
| Cable gland  | Double nickel-plated brass<br>cable gland PG11                     |
| Power cable  | 1 mt. neoprene power cable included                                |
| Gross weight | 5,00 Kg                                                            |
|              |                                                                    |