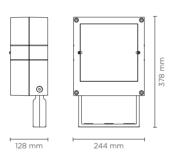

# **Technical data**

| Wattage      | 12 WATT                                                            |
|--------------|--------------------------------------------------------------------|
| IP Rating    | IP65                                                               |
| IK Rating    | IK08                                                               |
| Material     | High corrosion resistance<br>die-cast copper-free<br>aluminum body |
| Coating      | Polyester powder coating with phosphocromating pre-finish          |
| Light source | NR. 8 x 1.5W CREE "XP-G3" LED                                      |
| Screws       | Stainless steel                                                    |
| Transformer  | Electronic power supply<br>220/240V 50/60Hz<br>built-in            |
| Gasket       | Silicone rubber                                                    |
| Glass        | Tempered                                                           |
| Cable gland  | Double nickel-plated brass<br>cable gland PG11                     |
| Power cable  | 1 mt. neoprene power cable included                                |
| Gross weight | 5,00 Kg                                                            |
|              |                                                                    |