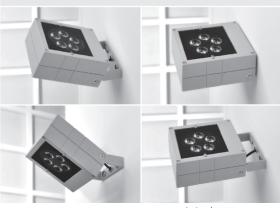

# CASE MEDIUM

Square floodlight for outdoor installation on a façade/wall. Phospho-chromatised and polyester powder coated die-cast copper-free aluminium body, tempered safety glass, moulded silicone gasket and stainless steel screws. Built-in LED driver 220-240V 50-60Hz, with 5 CREE XP-G3 LED. IP65 rating.

## Technical data

| Wattage      | 8 WATT                                                             |  |  |  |
|--------------|--------------------------------------------------------------------|--|--|--|
| IP Rating    | IP65                                                               |  |  |  |
| IK Rating    | IK08                                                               |  |  |  |
| Material     | High corrosion resistance<br>die-cast copper-free<br>aluminum body |  |  |  |
| Coating      | Polyester powder coating with phosphocromating pre-finish          |  |  |  |
| Light source | NR. 5 x 1.5W CREE "XP-G3" LED                                      |  |  |  |
| Screws       | Stainless steel                                                    |  |  |  |
| Transformer  | Electronic power supply<br>220/240V 50/60Hz<br>built-in            |  |  |  |
| Gasket       | Silicone rubber                                                    |  |  |  |
| Glass        | Tempered                                                           |  |  |  |
| Cable gland  | Double nickel-plated brass<br>cable gland PG11                     |  |  |  |
| Power cable  | 1 mt. neoprene power cable<br>included                             |  |  |  |
| Gross weight | 2,00 Kg                                                            |  |  |  |
|              |                                                                    |  |  |  |