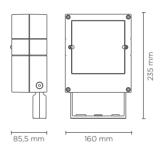

## Technical data

| Wattage      | 8 WATT                                                             |  |  |  |
|--------------|--------------------------------------------------------------------|--|--|--|
| IP Rating    | IP65                                                               |  |  |  |
| IK Rating    | IK08                                                               |  |  |  |
| Material     | High corrosion resistance<br>die-cast copper-free<br>aluminum body |  |  |  |
| Coating      | Polyester powder coating with phosphocromating pre-finish          |  |  |  |
| Light source | NR. 5 x 1.5W CREE "XP-G3" LED                                      |  |  |  |
| Screws       | Stainless steel                                                    |  |  |  |
| Transformer  | Electronic power supply<br>220/240V 50/60Hz<br>built-in            |  |  |  |
| Gasket       | Silicone rubber                                                    |  |  |  |
| Glass        | Tempered                                                           |  |  |  |
| Cable gland  | Double nickel-plated brass<br>cable gland PG11                     |  |  |  |
| Power cable  | 1 mt. neoprene power cable<br>included                             |  |  |  |
| Gross weight | 2,00 Kg                                                            |  |  |  |
|              |                                                                    |  |  |  |