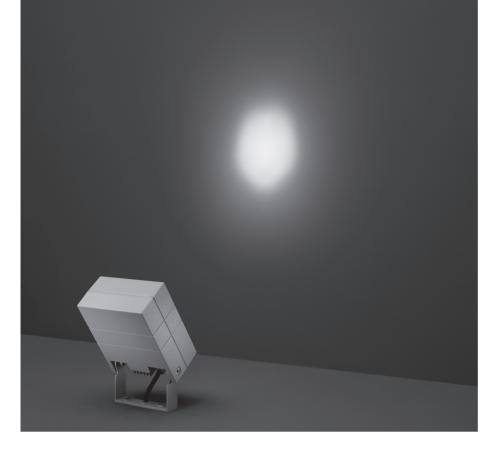

# CASE MEDIUM

Square floodlight for outdoor installation on a façade/wall. Phospho-chromatised and polyester powder coated die-cast copper-free aluminium body, tempered safety glass, moulded silicone gasket and stainless steel screws. Built-in LED driver 220-240V 50-60Hz, with 5 CREE XP-G3 LED. IP65 rating.