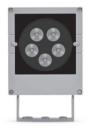

# CASE MEDIUM

Square floodlight for outdoor installation on a façade/wall. Phospho-chromatised and polyester powder coated die-cast copper-free aluminium body, tempered safety glass, moulded silicone gasket and stainless steel screws. Built-in LED driver 220-240V 50-60Hz, with 5 CREE XP-G3 LED. IP65 rating.