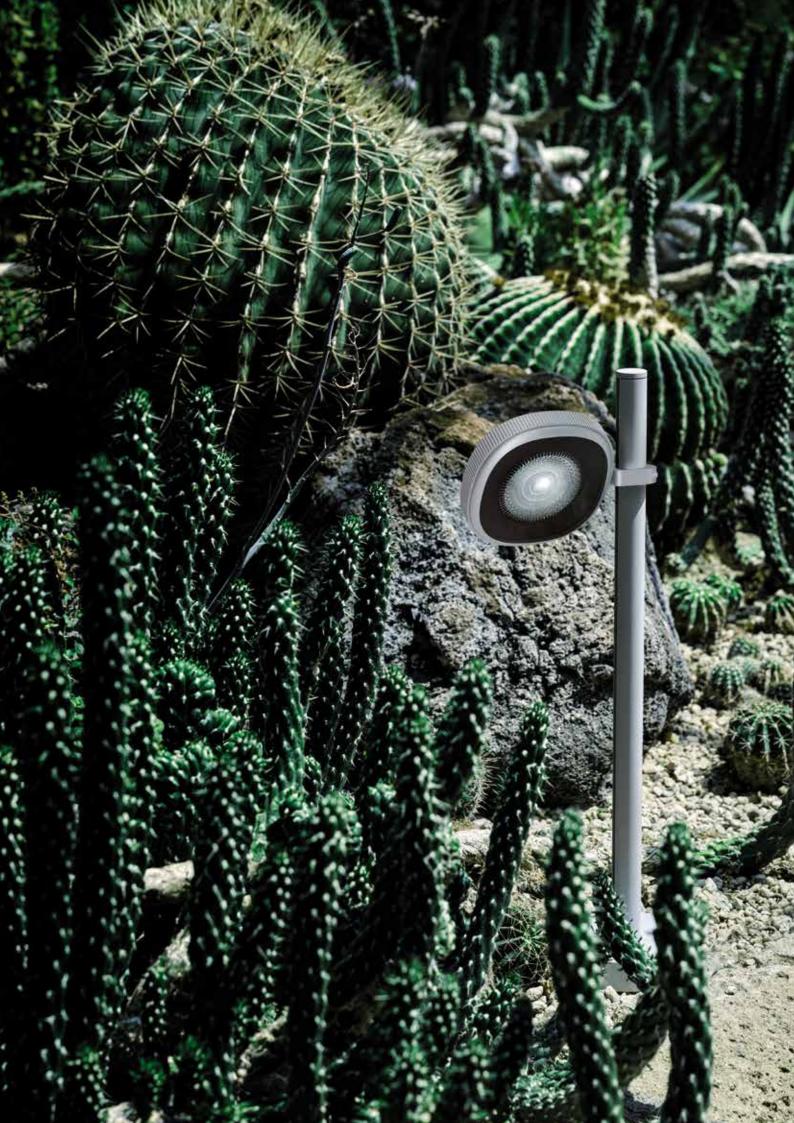

# **COINY BOLLARD**

Projector for outdoor installation on a façade/wall. Phospho-chromatised and polyester powder coated die-cast copper-free aluminium, tempered safety glass, moulded silicone gasket and stainless steel screws. With 1 direct 220-240V LUMENS "EDC 38C" COB LED. IP66 rating.

C112 PIPE L 500 mm + BASE

Extension pipe length 500 mm made in anodized aluminum with phospho-chromatised and polyester powder coating; complete with fixing base.

AC113

PIPE L 1000 mm + BASE

Extension pipe length 1.000 mm made in anodized aluminum with phospho-chromatised and polyester powder coating; complete with fixing base.