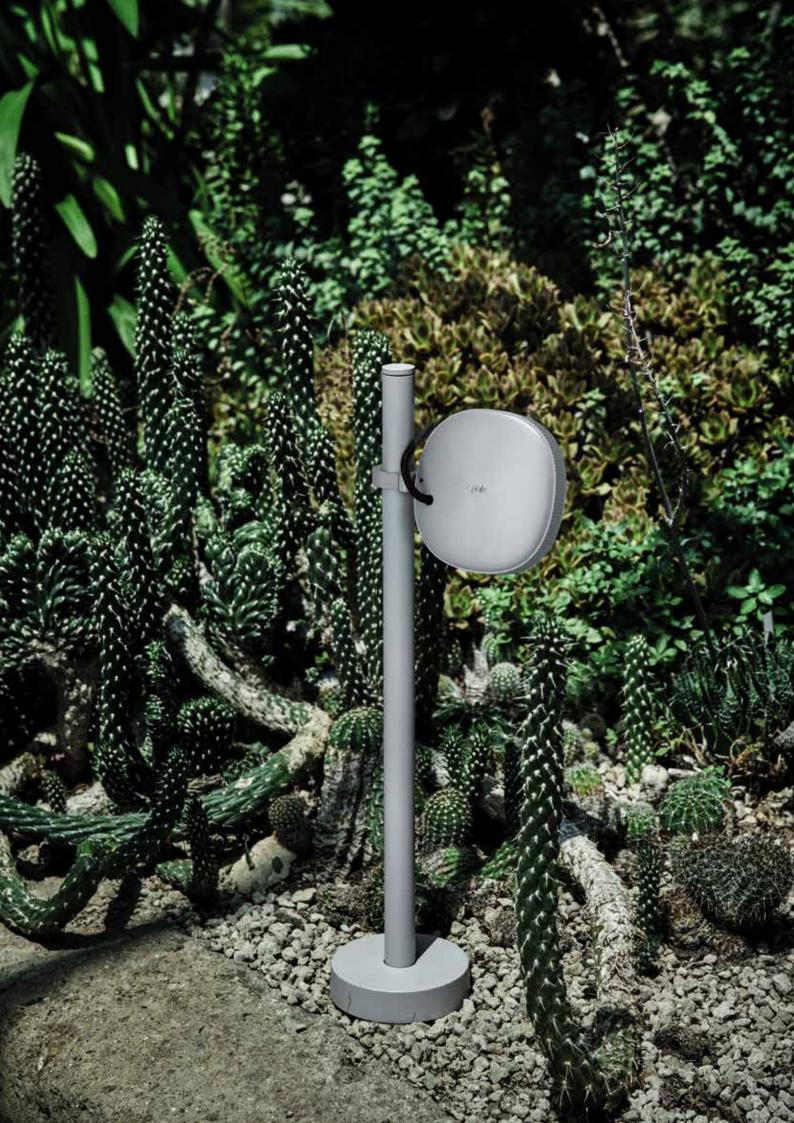

C112 PIPE L 500 mm + BASE

Extension pipe length 500 mm made in anodized aluminum with phospho-chromatised and polyester powder coating; complete with fixing base.

AC113

PIPE L 1000 mm + BASE

Extension pipe length 1.000 mm made in anodized aluminum with phospho-chromatised and polyester powder coating; complete with fixing base.