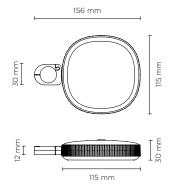

#### Technical data

| Wattage      | 8 WATT                                                             |  |
|--------------|--------------------------------------------------------------------|--|
| IP Rating    | IP66                                                               |  |
| IK Rating    | IK08                                                               |  |
| Material     | High corrosion resistance<br>die-cast copper-free aluminum<br>body |  |
| Coating      | Polyester powder coating with phosphocromating pre-finish          |  |
| Light source | 1 x LUMENS "EDC 38C" COB<br>LED                                    |  |
| Screws       | Stainless steel                                                    |  |
| Transformer  | Electrical power supply<br>220/240V 50/60Hz built-in               |  |
| Gasket       | Silicone rubber                                                    |  |
| Glass        | Tempered                                                           |  |
| Power cable  | 1 mt. power cable included                                         |  |
| Gross weight | 1,20 Kg                                                            |  |
|              |                                                                    |  |