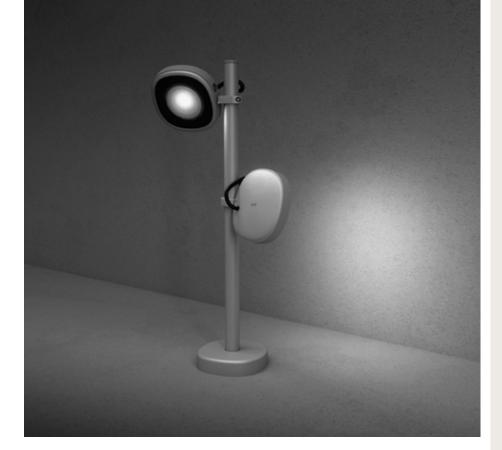

# **COINY BOLLARD**

Projector for outdoor installation on a façade/wall. Phospho-chromatised and polyester powder coated die-cast copper-free aluminium, tempered safety glass, moulded silicone gasket and stainless steel screws. With 1 direct 220-240V LUMENS "EDC 38C" COB LED. IP66 rating.

602301

MAX NR. 2 FIXTURES PER PIPE

| light source                    | light beam options | lumen<br>output (lm) | lumin. efficacy<br>(lm/w) |
|---------------------------------|--------------------|----------------------|---------------------------|
| 3000°K warm-white               |                    |                      |                           |
| cob led                         | 18°                | 400                  | 50.00                     |
| cob led                         | 36°                | 390                  | 48.75                     |
| cob led                         | 60°                | 375                  | 46.88                     |
| 4000°K neutral-white            |                    |                      |                           |
| cob led                         | 18°                | 410                  | 51.25                     |
| cob led                         | 36°                | 400                  | 50.00                     |
| cob led                         | 60°                | 385                  | 48.13                     |
| 2700°K CCT available on request |                    |                      |                           |

C112 PIPE L 500 mm + BASE

Extension pipe length 500 mm made in anodized aluminum with phospho-chromatised and polyester powder coating; complete with fixing base.

AC113

PIPE L 1000 mm + BASE

Extension pipe length 1.000 mm made in anodized aluminum with phospho-chromatised and polyester powder coating; complete with fixing base.