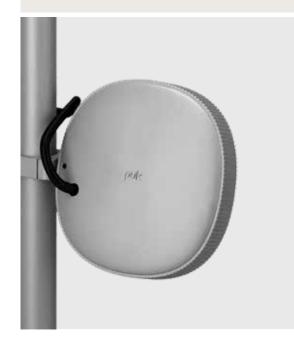

# **COINY BOLLARD**

Projector for outdoor installation on a façade/wall. Phospho-chromatised and polyester powder coated die-cast copper-free aluminium, tempered safety glass, moulded silicone gasket and stainless steel screws. With 1 direct 220-240V LUMENS "EDC 38C" COB LED. IP66 rating.

602301

MAX NR. 2 FIXTURES PER PIPE

| light source                    | light beam options | lumen<br>output (lm) | lumin. efficacy<br>(lm/w) |
|---------------------------------|--------------------|----------------------|---------------------------|
| 3000°K warm-white               |                    |                      |                           |
| cob led                         | 18°                | 400                  | 50.00                     |
| cob led                         | 36°                | 390                  | 48.75                     |
| cob led                         | 60°                | 375                  | 46.88                     |
| 4000°K neutral-white            |                    |                      |                           |
| cob led                         | 18°                | 410                  | 51.25                     |
| cob led                         | 36°                | 400                  | 50.00                     |
| cob led                         | 60°                | 385                  | 48.13                     |
| 2700°K CCT available on request |                    |                      |                           |

#### Technical data

| Wattage      | 8 WATT                                                             |  |
|--------------|--------------------------------------------------------------------|--|
| IP Rating    | IP66                                                               |  |
| IK Rating    | IK08                                                               |  |
| Material     | High corrosion resistance<br>die-cast copper-free aluminum<br>body |  |
| Coating      | Polyester powder coating with phosphocromating pre-finish          |  |
| Light source | 1 x LUMENS "EDC 38C" COB<br>LED                                    |  |
| Screws       | Stainless steel                                                    |  |
| Transformer  | Electrical power supply<br>220/240V 50/60Hz built-in               |  |
| Gasket       | Silicone rubber                                                    |  |
| Glass        | Tempered                                                           |  |
| Power cable  | 1 mt. power cable included                                         |  |
| Gross weight | 1,20 Kg                                                            |  |
|              |                                                                    |  |