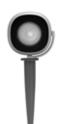

# **COINY BOLLARD**

Projector for outdoor installation on a façade/wall. Phospho-chromatised and polyester powder coated die-cast copper-free aluminium, tempered safety glass, moulded silicone gasket and stainless steel screws. With 1 direct 220-240V LUMENS "EDC 38C" COB LED. IP66 rating.

#### Technical data

| Wattage      | 8 WATT                                                             |  |
|--------------|--------------------------------------------------------------------|--|
| IP Rating    | IP66                                                               |  |
| IK Rating    | IK08                                                               |  |
| Material     | High corrosion resistance<br>die-cast copper-free aluminum<br>body |  |
| Coating      | Polyester powder coating with phosphocromating pre-finish          |  |
| Light source | 1 x LUMENS "EDC 38C" COB<br>LED                                    |  |
| Screws       | Stainless steel                                                    |  |
| Transformer  | Electrical power supply<br>220/240V 50/60Hz built-in               |  |
| Gasket       | Silicone rubber                                                    |  |
| Glass        | Tempered                                                           |  |
| Power cable  | 1 mt. power cable included                                         |  |
| Gross weight | 1,20 Kg                                                            |  |
|              |                                                                    |  |