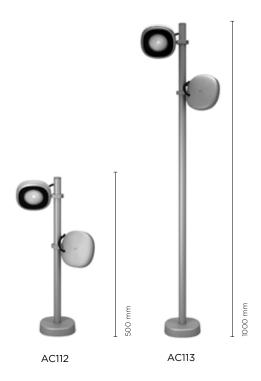

C112 PIPE L 500 mm + BASE

Extension pipe length 500 mm made in anodized aluminum with phospho-chromatised and polyester powder coating; complete with fixing base.

AC113

PIPE L 1000 mm + BASE

Extension pipe length 1.000 mm made in anodized aluminum with phospho-chromatised and polyester powder coating; complete with fixing base.