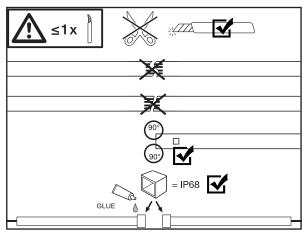

## MOUNTING INSTRUCTION

Do not twist

Do not hang

Do not droop

## **HYDROFLEX TOP**

CODES:401806-07

- 1. The most suitable operation temperature shall be  $-25^{\circ}$  C to  $50^{\circ}$  C.
- 2. Pls make sure that even during installation, the predetermined bending direction is NEVER changed. The product only have top bending, and can not be twisted.
- 3. HYDROFLEX TOP shall not be bent sharply. PC core and en-capsulation can not prevent any demage
- 4. The maximum bending diameter is 300mm, over bending will damage and void any warranty.
- 5.During the installation, the HYDROFLEX TOP can not be:
- -Twisted
- -Dropped
- -Bent at a 90° angle or bent at all
- -Sagging/Hanging down
- 6. Do not leave it together with card or paper directly as it will influence the surface clean.
- 7. For installation, 3 ways for your selection.
- -Mounting clips
- -Alumium profile
- 8. For the cutting unit, it is 50mm for white color and 100mm for RGB.