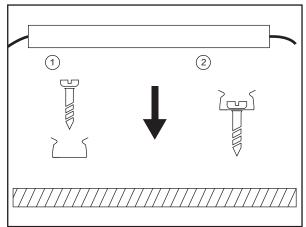

## **HYDROFLEX TOP**

CODES:401806-07

- 1. The most suitable operation temperature shall be  $-25^{\circ}$  C to  $50^{\circ}$  C.
- 2. Pls make sure that even during installation, the predetermined bending direction is NEVER changed. The product only have top bending, and can not be twisted.
- 3. HYDROFLEX TOP shall not be bent sharply. PC core and en-capsulation can not prevent any demage
- 4. The maximum bending diameter is 300mm, over bending will damage and void any warranty.
- 5.During the installation, the HYDROFLEX TOP can not be:
- -Twisted
- -Dropped
- -Bent at a 90° angle or bent at all
- -Sagging/Hanging down
- 6. Do not leave it together with card or paper directly as it will influence the surface clean.
- 7. For installation, 3 ways for your selection.
- -Mounting clips
- -Alumium profile
- 8. For the cutting unit, it is 50mm for white color and 100mm for RGB.