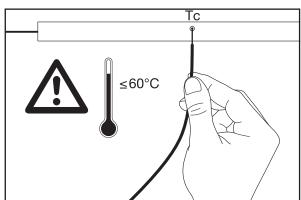

## **HYDROFLEX TOP**

CODES:401806-07

- 1. The most suitable operation temperature shall be  $-25^{\circ}$  C to  $50^{\circ}$  C.
- 2. Pls make sure that even during installation, the predetermined bending direction is NEVER changed. The product only have top bending, and can not be twisted.
- 3. HYDROFLEX TOP shall not be bent sharply. PC core and en-capsulation can not prevent any demage
- 4. The maximum bending diameter is 300mm, over bending will damage and void any warranty.
- 5.During the installation, the HYDROFLEX TOP can not be:
- -Twisted
- -Dropped
- -Bent at a 90° angle or bent at all
- -Sagging/Hanging down
- 6. Do not leave it together with card or paper directly as it will influence the surface clean.
- 7. For installation, 3 ways for your selection.
- -Mounting clips
- -Alumium profile
- 8. For the cutting unit, it is 50mm for white color and 100mm for RGB.