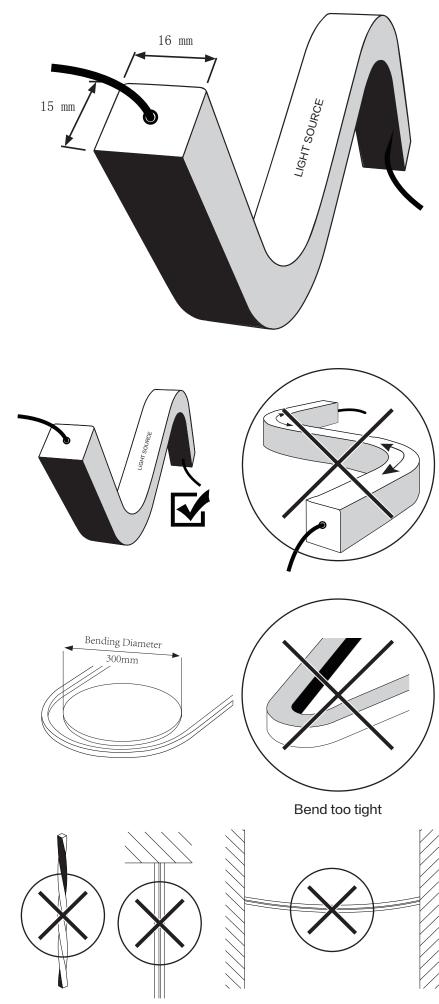

## MOUNTING INSTRUCTION

Do not twist

Do not hang

Do not droop

## **HYDROFLEX TOP**

CODES:401806-07

- 1. The most suitable operation temperature shall be  $-25^{\circ}$  C to  $50^{\circ}$  C.
- 2. Pls make sure that even during installation, the predetermined bending direction is NEVER changed. The product only have top bending, and can not be twisted.
- 3. HYDROFLEX TOP shall not be bent sharply. PC core and en-capsulation can not prevent any demage
- 4. The maximum bending diameter is 300mm, over bending will damage and void any warranty.
- 5.During the installation, the HYDROFLEX TOP can not be:
- -Twisted
- -Dropped
- -Bent at a 90° angle or bent at all
- -Sagging/Hanging down
- 6. Do not leave it together with card or paper directly as it will influence the surface clean.
- 7. For installation, 3 ways for your selection.
- -Mounting clips
- -Alumium profile
- 8. For the cutting unit, it is 50mm for white color and 100mm for RGB.