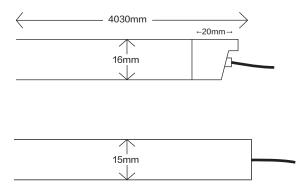

o  $50^{\circ}$  C.
- 2. Pls make sure that even during installation, the predetermined bending direction is NEVER changed. The product only have top bending, and can not be twisted.
- 3. HYDROFLEX TOP shall not be bent sharply. PC core and en-capsulation can not prevent any demage
- 4. The maximum bending diameter is 300mm, over bending will damage and void any warranty.
- 5.During the installation, the HYDROFLEX TOP can not be:
- -Twisted
- -Dropped
- -Bent at a 90° angle or bent at all
- -Sagging/Hanging down
- 6. Do not leave it together with card or paper directly as it will influence the surface clean.
- 7. For installation, 3 ways for your selection.
- -Mounting clips
- -Alumium profile
- 8. For the cutting unit, it is 50mm for white color and 100mm for RGB.

## STANDARD DIMENSION