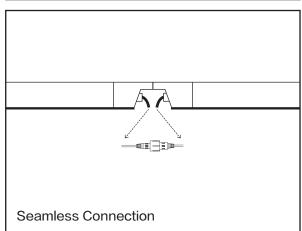

## **HYDROFLEX TOP**

CODES:401806-07

- 1. The most suitable operation temperature shall be  $-25^{\circ}$  C to  $50^{\circ}$  C.
- 2. Pls make sure that even during installation, the predetermined bending direction is NEVER changed. The product only have top bending, and can not be twisted.
- 3. HYDROFLEX TOP shall not be bent sharply. PC core and en-capsulation can not prevent any demage
- 4. The maximum bending diameter is 300mm, over bending will damage and void any warranty.
- 5.During the installation, the HYDROFLEX TOP can not be:
- -Twisted
- -Dropped
- -Bent at a 90° angle or bent at all
- -Sagging/Hanging down
- 6. Do not leave it together with card or paper directly as it will influence the surface clean.
- 7. For installation, 3 ways for your selection.
- -Mounting clips
- -Alumium profile
- 8. For the cutting unit, it is 50mm for white color and 100mm for RGB.