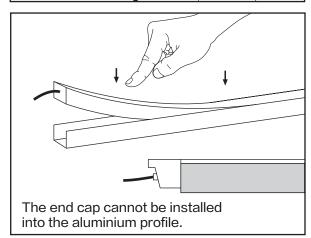

## **HYDROFLEX TOP**

CODES:401806-07

- 1. The most suitable operation temperature shall be  $-25^{\circ}$  C to  $50^{\circ}$  C.
- 2. Pls make sure that even during installation, the predetermined bending direction is NEVER changed. The product only have top bending, and can not be twisted.
- 3. HYDROFLEX TOP shall not be bent sharply. PC core and en-capsulation can not prevent any demage
- 4. The maximum bending diameter is 300mm, over bending will damage and void any warranty.
- 5.During the installation, the HYDROFLEX TOP can not be:
- -Twisted
- -Dropped
- -Bent at a 90° angle or bent at all
- -Sagging/Hanging down
- 6. Do not leave it together with card or paper directly as it will influence the surface clean.
- 7. For installation, 3 ways for your selection.
- -Mounting clips
- -Alumium profile
- 8. For the cutting unit, it is 50mm for white color and 100mm for RGB.