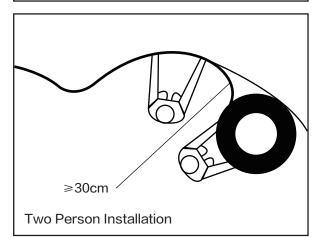

## **HYDROFLEX TOP**

CODES:401806-07

- 1. The most suitable operation temperature shall be  $-25^{\circ}$  C to  $50^{\circ}$  C.
- 2. Pls make sure that even during installation, the predetermined bending direction is NEVER changed. The product only have top bending, and can not be twisted.
- 3. HYDROFLEX TOP shall not be bent sharply. PC core and en-capsulation can not prevent any demage
- 4. The maximum bending diameter is 300mm, over bending will damage and void any warranty.
- 5.During the installation, the HYDROFLEX TOP can not be:
- -Twisted
- -Dropped
- -Bent at a 90° angle or bent at all
- -Sagging/Hanging down
- 6. Do not leave it together with card or paper directly as it will influence the surface clean.
- 7. For installation, 3 ways for your selection.
- -Mounting clips
- -Alumium profile
- 8. For the cutting unit, it is 50mm for white color and 100mm for RGB.