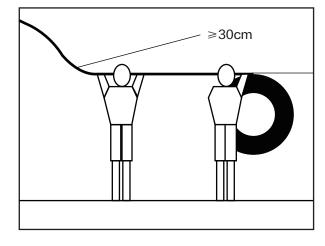

## **HYDROFLEX TOP**

CODES:401806-07

- 1. The most suitable operation temperature shall be  $-25^{\circ}$  C to  $50^{\circ}$  C.
- 2. Pls make sure that even during installation, the predetermined bending direction is NEVER changed. The product only have top bending, and can not be twisted.
- 3. HYDROFLEX TOP shall not be bent sharply. PC core and en-capsulation can not prevent any demage
- 4. The maximum bending diameter is 300mm, over bending will damage and void any warranty.
- 5.During the installation, the HYDROFLEX TOP can not be:
- -Twisted
- -Dropped
- -Bent at a 90° angle or bent at all
- -Sagging/Hanging down
- 6. Do not leave it together with card or paper directly as it will influence the surface clean.
- 7. For installation, 3 ways for your selection.
- -Mounting clips
- -Alumium profile
- 8. For the cutting unit, it is 50mm for white color and 100mm for RGB.