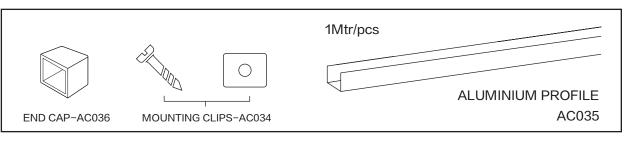

## **HYDROFLEX TOP**

CODES:401806-07

- 1. The most suitable operation temperature shall be  $-25^{\circ}$  C to  $50^{\circ}$  C.
- 2. Pls make sure that even during installation, the predetermined bending direction is NEVER changed. The product only have top bending, and can not be twisted.
- 3. HYDROFLEX TOP shall not be bent sharply. PC core and en-capsulation can not prevent any demage
- 4. The maximum bending diameter is 300mm, over bending will damage and void any warranty.
- 5.During the installation, the HYDROFLEX TOP can not be:
- -Twisted
- -Dropped
- -Bent at a 90° angle or bent at all
- -Sagging/Hanging down
- 6. Do not leave it together with card or paper directly as it will influence the surface clean.
- 7. For installation, 3 ways for your selection.
- -Mounting clips
- -Alumium profile
- 8. For the cutting unit, it is 50mm for white color and 100mm for RGB.