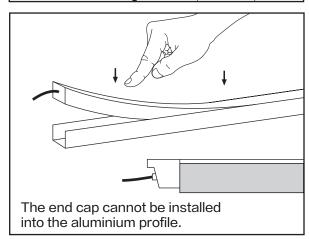

C.
- 2. Pls make sure that even during installation, the predetermined bending direction is NEVER changed. The product only have side bending, and can not be twisted.
- 3. HYDROFLEX SIDE shall not be bent sharply. PC core and en-capsulation can not prevent any demage
- 4. The maximum bending diameter is 300mm, over bending will damage and void any warranty.
- 5.During the installatiom, the HYDROFLEX SIDE can not be:
- -Twisted
- -Dropped
- -Bent at a 90° angle or bent at all
- -Sagging/Hanging down
- 6. Do not leave it together with card or paper directly as it will influence the surface clean.
- 7. For installation, 3 ways for your selection.
- -Mounting clips
- -Alumium profile
- 8. For the cutting unit, it is 50mm for white color and 100mm for RGB.

## STANDARD DIMENSION