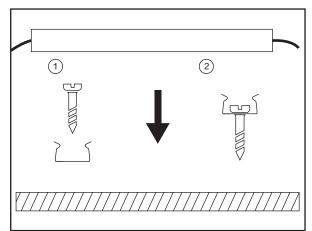

}$  C.
- 2. Pls make sure that even during installation, the predetermined bending direction is NEVER changed. The product only have side bending, and can not be twisted.
- 3. HYDROFLEX SIDE shall not be bent sharply. PC core and en-capsulation can not prevent any demage
- 4. The maximum bending diameter is 300mm, over bending will damage and void any warranty.
- 5.During the installatiom, the HYDROFLEX SIDE can not be:
- -Twisted
- -Dropped
- -Bent at a 90° angle or bent at all
- -Sagging/Hanging down
- 6. Do not leave it together with card or paper directly as it will influence the surface clean.
- 7. For installation, 3 ways for your selection.
- -Mounting clips
- -Alumium profile
- 8. For the cutting unit, it is 50mm for white color and 100mm for RGB.

## STANDARD DIMENSION