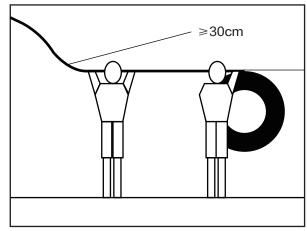

. Pls make sure that even during installation, the predetermined bending direction is NEVER changed. The product only have side bending, and can not be twisted.
- 3. HYDROFLEX SIDE shall not be bent sharply. PC core and en-capsulation can not prevent any demage
- 4. The maximum bending diameter is 300mm, over bending will damage and void any warranty.
- 5.During the installatiom, the HYDROFLEX SIDE can not be:
- -Twisted
- -Dropped
- -Bent at a 90° angle or bent at all
- -Sagging/Hanging down
- 6. Do not leave it together with card or paper directly as it will influence the surface clean.
- 7. For installation, 3 ways for your selection.
- -Mounting clips
- -Alumium profile
- 8. For the cutting unit, it is 50mm for white color and 100mm for RGB.

## STANDARD DIMENSION