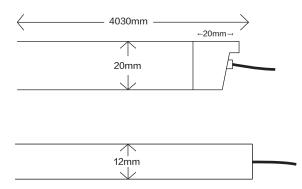

$50^{\circ}$  C.
- 2. Pls make sure that even during installation, the predetermined bending direction is NEVER changed. The product only have side bending, and can not be twisted.
- 3. HYDROFLEX SIDE shall not be bent sharply. PC core and en-capsulation can not prevent any demage
- 4. The maximum bending diameter is 300mm, over bending will damage and void any warranty.
- 5.During the installatiom, the HYDROFLEX SIDE can not be:
- -Twisted
- -Dropped
- -Bent at a 90° angle or bent at all
- -Sagging/Hanging down
- 6. Do not leave it together with card or paper directly as it will influence the surface clean.
- 7. For installation, 3 ways for your selection.
- -Mounting clips
- -Alumium profile
- 8. For the cutting unit, it is 50mm for white color and 100mm for RGB.

## STANDARD DIMENSION