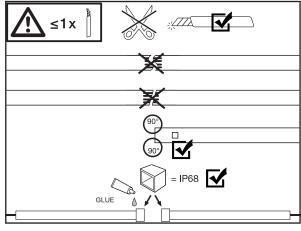

- 2. Pls make sure that even during installation, the predetermined bending direction is NEVER changed. The product only have side bending, and can not be twisted.
- 3. HYDROFLEX SIDE shall not be bent sharply. PC core and en-capsulation can not prevent any demage
- 4. The maximum bending diameter is 300mm, over bending will damage and void any warranty.
- 5.During the installatiom, the HYDROFLEX SIDE can not be:
- -Twisted
- -Dropped
- -Bent at a 90° angle or bent at all
- -Sagging/Hanging down
- 6. Do not leave it together with card or paper directly as it will influence the surface clean.
- 7. For installation, 3 ways for your selection.
- -Mounting clips
- -Alumium profile
- 8. For the cutting unit, it is 50mm for white color and 100mm for RGB.

## STANDARD DIMENSION