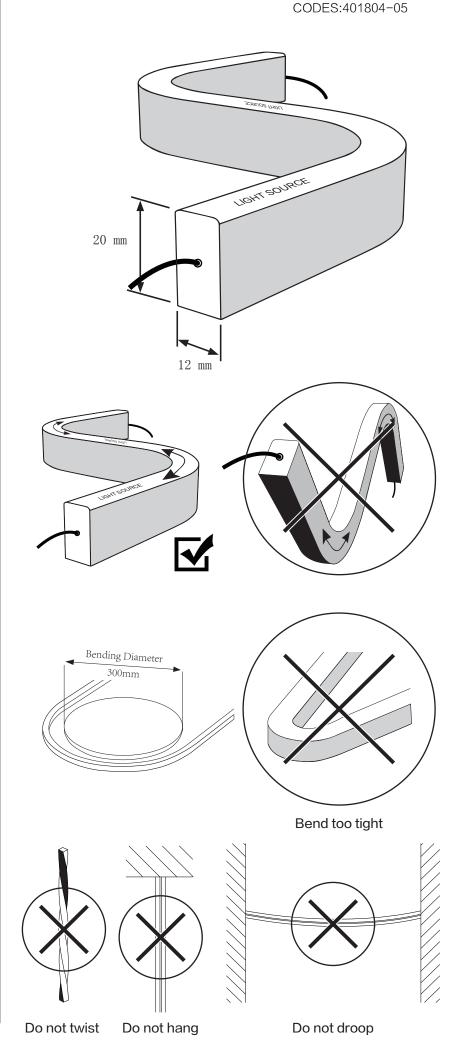

0^{\circ}$  C.
- 2. Pls make sure that even during installation, the predetermined bending direction is NEVER changed. The product only have side bending, and can not be twisted.
- 3. HYDROFLEX SIDE shall not be bent sharply. PC core and en-capsulation can not prevent any demage
- 4. The maximum bending diameter is 300mm, over bending will damage and void any warranty.
- 5.During the installatiom, the HYDROFLEX SIDE can not be:
- -Twisted
- -Dropped
- -Bent at a 90° angle or bent at all
- -Sagging/Hanging down
- 6. Do not leave it together with card or paper directly as it will influence the surface clean.
- 7. For installation, 3 ways for your selection.
- -Mounting clips
- -Alumium profile
- 8. For the cutting unit, it is 50mm for white color and 100mm for RGB.

## STANDARD DIMENSION