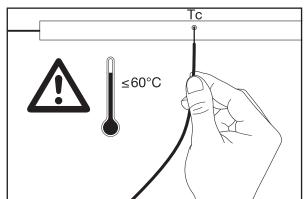

- 1. The most suitable operation temperature shall be  $-25^{\circ}$  C to  $50^{\circ}$  C.
- 2. Pls make sure that even during installation, the predetermined bending direction is NEVER changed. The product only have side bending, and can not be twisted.
- 3. HYDROFLEX SIDE shall not be bent sharply. PC core and en-capsulation can not prevent any demage
- 4. The maximum bending diameter is 300mm, over bending will damage and void any warranty.
- 5.During the installatiom, the HYDROFLEX SIDE can not be:
- -Twisted
- -Dropped
- -Bent at a 90° angle or bent at all
- -Sagging/Hanging down
- 6. Do not leave it together with card or paper directly as it will influence the surface clean.
- 7. For installation, 3 ways for your selection.
- -Mounting clips
- -Alumium profile
- 8. For the cutting unit, it is 50mm for white color and 100mm for RGB.