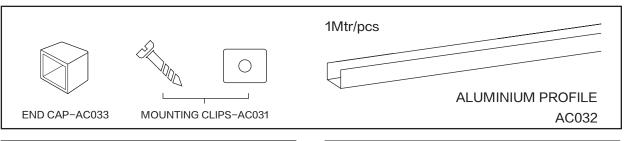

{\circ}$  C.
- 2. Pls make sure that even during installation, the predetermined bending direction is NEVER changed. The product only have side bending, and can not be twisted.
- 3. HYDROFLEX SIDE shall not be bent sharply. PC core and en-capsulation can not prevent any demage
- 4. The maximum bending diameter is 300mm, over bending will damage and void any warranty.
- 5.During the installatiom, the HYDROFLEX SIDE can not be:
- -Twisted
- -Dropped
- -Bent at a 90° angle or bent at all
- -Sagging/Hanging down
- 6. Do not leave it together with card or paper directly as it will influence the surface clean.
- 7. For installation, 3 ways for your selection.
- -Mounting clips
- -Alumium profile
- 8. For the cutting unit, it is 50mm for white color and 100mm for RGB.

## STANDARD DIMENSION