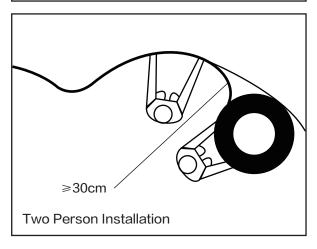

2. Pls make sure that even during installation, the predetermined bending direction is NEVER changed. The product only have side bending, and can not be twisted.
- 3. HYDROFLEX SIDE shall not be bent sharply. PC core and en-capsulation can not prevent any demage
- 4. The maximum bending diameter is 300mm, over bending will damage and void any warranty.
- 5.During the installatiom, the HYDROFLEX SIDE can not be:
- -Twisted
- -Dropped
- -Bent at a 90° angle or bent at all
- -Sagging/Hanging down
- 6. Do not leave it together with card or paper directly as it will influence the surface clean.
- 7. For installation, 3 ways for your selection.
- -Mounting clips
- -Alumium profile
- 8. For the cutting unit, it is 50mm for white color and 100mm for RGB.

## STANDARD DIMENSION