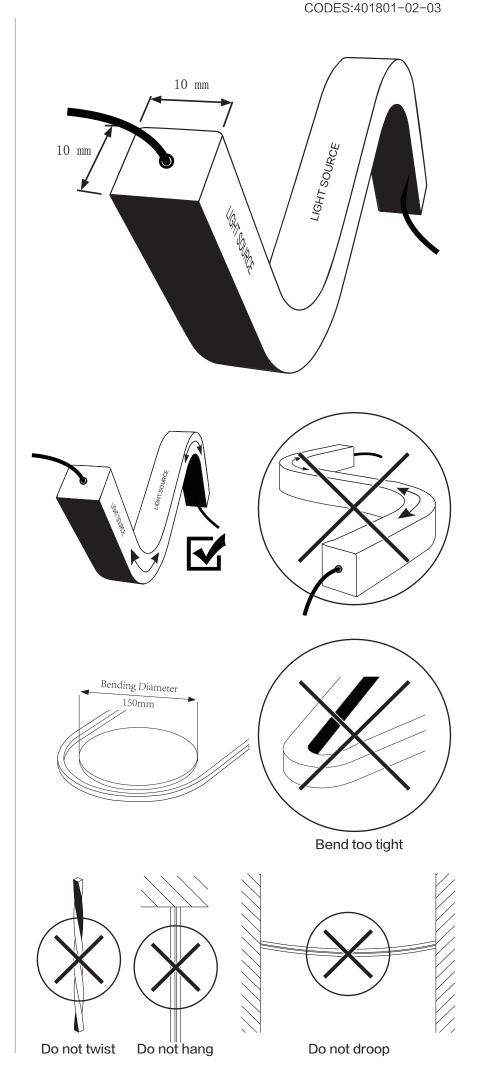

Pls make sure that even during installation, the predetermined bending direction is NEVER changed. The product only have top bending, and can not be twisted.
- 3. HYDROFLEX MINI LED shall not be bent sharply. PC core and en-capsulation can not prevent any demage
- 4. The maximum bending diameter is 150mm, over bending will damage and void any warranty.
- 5.During the installation, the HYDROFLEX MINI LED can not be:
- -Twisted
- -Dropped
- -Bent at a 90° angle or bent at all
- -Sagging/Hanging down
- 6. Do not leave it together with card or paper directly as it will influence the surface clean.
- 7. For installation, 3 ways for your selection.
- -Mounting clips
- -Alumium profile
- -3M tape
- 8. For the cutting unit, it is 50mm for white color and 83.33mm for RGB.

## STANDARD DIMENSION