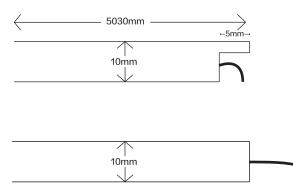

. Pls make sure that even during installation, the predetermined bending direction is NEVER changed. The product only have top bending, and can not be twisted.
- 3. HYDROFLEX MINI LED shall not be bent sharply. PC core and en-capsulation can not prevent any demage
- 4. The maximum bending diameter is 150mm, over bending will damage and void any warranty.
- 5.During the installation, the HYDROFLEX MINI LED can not be:
- -Twisted
- -Dropped
- -Bent at a 90° angle or bent at all
- -Sagging/Hanging down
- 6. Do not leave it together with card or paper directly as it will influence the surface clean.
- 7. For installation, 3 ways for your selection.
- -Mounting clips
- -Alumium profile
- -3M tape
- 8. For the cutting unit, it is 50mm for white color and 83.33mm for RGB.

## STANDARD DIMENSION