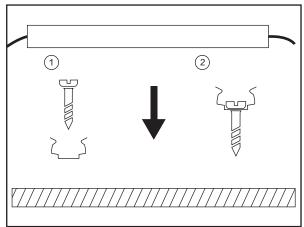

## MOUNTING INSTRUCTION

- 1. The most suitable operation temperature shall be  $-25^{\circ}$  C to  $50^{\circ}$  C.
- 2. Pls make sure that even during installation, the predetermined bending direction is NEVER changed. The product only have top bending, and can not be twisted.
- 3. HYDROFLEX MINI LED shall not be bent sharply. PC core and en-capsulation can not prevent any demage
- 4. The maximum bending diameter is 150mm, over bending will damage and void any warranty.
- 5.During the installation, the HYDROFLEX MINI LED can not be:
- -Twisted
- -Dropped
- -Bent at a 90° angle or bent at all
- -Sagging/Hanging down
- 6. Do not leave it together with card or paper directly as it will influence the surface clean.
- 7. For installation, 3 ways for your selection.
- -Mounting clips
- -Alumium profile
- -3M tape
- 8. For the cutting unit, it is 50mm for white color and 83.33mm for RGB.