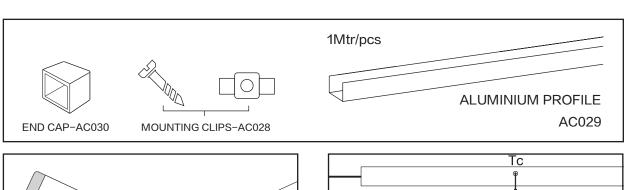

s make sure that even during installation, the predetermined bending direction is NEVER changed. The product only have top bending, and can not be twisted.
- 3. HYDROFLEX MINI LED shall not be bent sharply. PC core and en-capsulation can not prevent any demage
- 4. The maximum bending diameter is 150mm, over bending will damage and void any warranty.
- 5.During the installation, the HYDROFLEX MINI LED can not be:
- -Twisted
- -Dropped
- -Bent at a 90° angle or bent at all
- -Sagging/Hanging down
- 6. Do not leave it together with card or paper directly as it will influence the surface clean.
- 7. For installation, 3 ways for your selection.
- -Mounting clips
- -Alumium profile
- -3M tape
- 8. For the cutting unit, it is 50mm for white color and 83.33mm for RGB.

## STANDARD DIMENSION