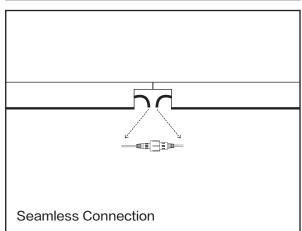

## MOUNTING INSTRUCTION

- 1. The most suitable operation temperature shall be  $-25^{\circ}$  C to  $50^{\circ}$  C.
- 2. Pls make sure that even during installation, the predetermined bending direction is NEVER changed. The product only have top bending, and can not be twisted.
- 3. HYDROFLEX MINI LED shall not be bent sharply. PC core and en-capsulation can not prevent any demage
- 4. The maximum bending diameter is 150mm, over bending will damage and void any warranty.
- 5.During the installation, the HYDROFLEX MINI LED can not be:
- -Twisted
- -Dropped
- -Bent at a 90° angle or bent at all
- -Sagging/Hanging down
- 6. Do not leave it together with card or paper directly as it will influence the surface clean.
- 7. For installation, 3 ways for your selection.
- -Mounting clips
- -Alumium profile
- -3M tape
- 8. For the cutting unit, it is 50mm for white color and 83.33mm for RGB.