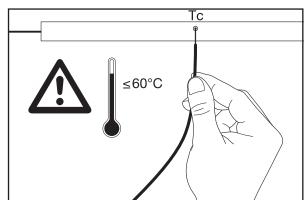

## MOUNTING INSTRUCTION

- 1. The most suitable operation temperature shall be  $-25^{\circ}$  C to  $50^{\circ}$  C.
- 2. Pls make sure that even during installation, the predetermined bending direction is NEVER changed. The product only have top bending, and can not be twisted.
- 3. HYDROFLEX MINI LED shall not be bent sharply. PC core and en-capsulation can not prevent any demage
- 4. The maximum bending diameter is 150mm, over bending will damage and void any warranty.
- 5.During the installation, the HYDROFLEX MINI LED can not be:
- -Twisted
- -Dropped
- -Bent at a 90° angle or bent at all
- -Sagging/Hanging down
- 6. Do not leave it together with card or paper directly as it will influence the surface clean.
- 7. For installation, 3 ways for your selection.
- -Mounting clips
- -Alumium profile
- -3M tape
- 8. For the cutting unit, it is 50mm for white color and 83.33mm for RGB.