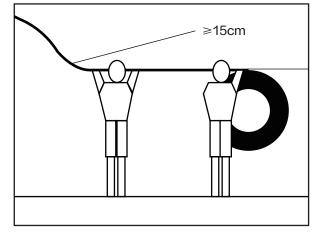

## MOUNTING INSTRUCTION

- 1. The most suitable operation temperature shall be  $-25^{\circ}$  C to  $50^{\circ}$  C.
- 2. Pls make sure that even during installation, the predetermined bending direction is NEVER changed. The product only have top bending, and can not be twisted.
- 3. HYDROFLEX MINI LED shall not be bent sharply. PC core and en-capsulation can not prevent any demage
- 4. The maximum bending diameter is 150mm, over bending will damage and void any warranty.
- 5.During the installation, the HYDROFLEX MINI LED can not be:
- -Twisted
- -Dropped
- -Bent at a 90° angle or bent at all
- -Sagging/Hanging down
- 6. Do not leave it together with card or paper directly as it will influence the surface clean.
- 7. For installation, 3 ways for your selection.
- -Mounting clips
- -Alumium profile
- -3M tape
- 8. For the cutting unit, it is 50mm for white color and 83.33mm for RGB.