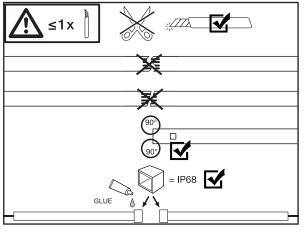

## MOUNTING INSTRUCTION

- 1. The most suitable operation temperature shall be  $-25^{\circ}$  C to  $50^{\circ}$  C.
- 2. Pls make sure that even during installation, the predetermined bending direction is NEVER changed. The product only have top bending, and can not be twisted.
- 3. HYDROFLEX MINI LED shall not be bent sharply. PC core and en-capsulation can not prevent any demage
- 4. The maximum bending diameter is 150mm, over bending will damage and void any warranty.
- 5.During the installation, the HYDROFLEX MINI LED can not be:
- -Twisted
- -Dropped
- -Bent at a 90° angle or bent at all
- -Sagging/Hanging down
- 6. Do not leave it together with card or paper directly as it will influence the surface clean.
- 7. For installation, 3 ways for your selection.
- -Mounting clips
- -Alumium profile
- -3M tape
- 8. For the cutting unit, it is 50mm for white color and 83.33mm for RGB.