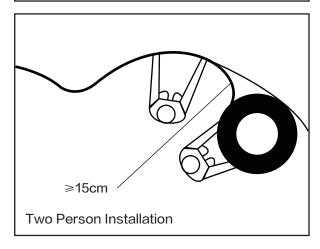

## MOUNTING INSTRUCTION

- 1. The most suitable operation temperature shall be  $-25^{\circ}$  C to  $50^{\circ}$  C.
- 2. Pls make sure that even during installation, the predetermined bending direction is NEVER changed. The product only have top bending, and can not be twisted.
- 3. HYDROFLEX MINI LED shall not be bent sharply. PC core and en-capsulation can not prevent any demage
- 4. The maximum bending diameter is 150mm, over bending will damage and void any warranty.
- 5.During the installation, the HYDROFLEX MINI LED can not be:
- -Twisted
- -Dropped
- -Bent at a 90° angle or bent at all
- -Sagging/Hanging down
- 6. Do not leave it together with card or paper directly as it will influence the surface clean.
- 7. For installation, 3 ways for your selection.
- -Mounting clips
- -Alumium profile
- -3M tape
- 8. For the cutting unit, it is 50mm for white color and 83.33mm for RGB.