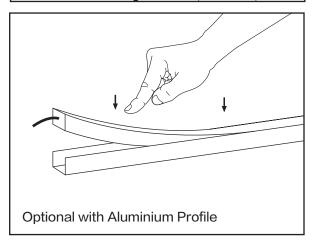

## MOUNTING INSTRUCTION

- 1. The most suitable operation temperature shall be  $-25^{\circ}$  C to  $50^{\circ}$  C.
- 2. Pls make sure that even during installation, the predetermined bending direction is NEVER changed. The product only have top bending, and can not be twisted.
- 3. HYDROFLEX MINI LED shall not be bent sharply. PC core and en-capsulation can not prevent any demage
- 4. The maximum bending diameter is 150mm, over bending will damage and void any warranty.
- 5.During the installation, the HYDROFLEX MINI LED can not be:
- -Twisted
- -Dropped
- -Bent at a 90° angle or bent at all
- -Sagging/Hanging down
- 6. Do not leave it together with card or paper directly as it will influence the surface clean.
- 7. For installation, 3 ways for your selection.
- -Mounting clips
- -Alumium profile
- -3M tape
- 8. For the cutting unit, it is 50mm for white color and 83.33mm for RGB.