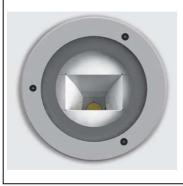

## HYDROFLOOR MEDIUM COB ASYMMETRIC

-Power consumption: 19W -Voltage: 220-240V 50-60Hz

-Color Temperature : 3000K - 4000K -Beam angle : asymmetric wall washer

-Insulation class: I -IP protection: IP67 -IK rating IK10 -Adjustable: +15°-15° -Max static weight 5000kg

-Gross weight: 4kg

Walk over fittings max static weight 5000kg