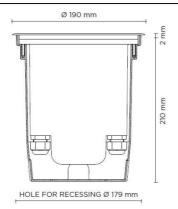

#### -SWITCH-OFF THE POWER SUPPLY BEFORE CARRYING OUT ANY MAINTENANCE OPERATIONS

- 1. place the formwork 210mm from floor level
- 2. loose the screws placed on the stainless steel disk. (with appropriate key included in the package)
- 3. Open the luminaire by unscrewing the screws placed an the aluminium ring
- Connect the power cable to the initial power supply line using the appropriate connector
- 5. Insert the device in the formwork and fix it by using the self threading screws. (included in the package)
- 6. Close the luminaire putting the glass the aluminium ring and the steeldisk tightening the screws