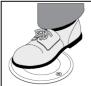

used as supplied and in compliance with the National Rules on Installations. Any non-compliant installations will invalidate all forms of guarantee. The company cannot be held

#### COD. 201068





#### **HYDROFLOOR MEDIUM COB**

-Power consumption: 19W -Voltage: 220-240V 50-60Hz

-Color Temperature : 3000K - 4000K -Beam angle : 20° 40°

-Beam angle : 20° 40° -Insulation class: I -IP protection: IP67 -IK rating IK10

-Max static weight 5000kg -Adjustable: +15°-15° -Gross weight: 4kg

### COD. 201070





## HYDROFLOOR MEDIUM COB ASYMMETRIC

-Power consumption: 19W -Voltage: 220-240V 50-60Hz

-Color Temperature : 3000K - 4000K -Beam angle : asymmetric wall washer

-Insulation class: I -IP protection: IP67 -IK rating IK10 -Adjustable: +15°-15° -Max static weight 5000kg

-Gross weight: 4kg



Walk over fittings max static weight 5000kg



## HYDROFLOOR MEDIUM COB + COB ASYMMETRIC

The luminaire is supplied by us with LED illuminator already installed with built in SELV power supply.

The cable and the fixture must not be tampered with for any reason.

It is essential to do a frequent cleaning of the glass and of the outer surface of the fixture to avoid build up of mud and dirtiness resulting in dangerous overheating due to uncorrect light and heat dissipation. Clean carefully the glass screen removing limestone deposits by means of a scraper.

The replacement must be done by a qualified electrician.

#### **Recommendations**

- 1) verify that the equipment used to connect our devices to enjoy all the guarantees required under European law;
- 2) use the cables, connectors and