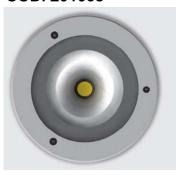

#### **HYDROFLOOR MEDIUM COB**

-Power consumption: 19W -Voltage: 220-240V 50-60Hz

-Color Temperature : 3000K - 4000K -Beam angle : 20° 40°

-Beam angle : 20° 40° -Insulation class: I -IP protection: IP67 -IK rating IK10

-Max static weight 5000kg -Adjustable: +15°-15° -Gross weight: 4kg