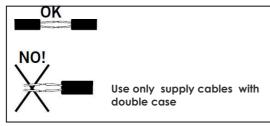

Use only <HAR> flexible cables of suitable diameter. DO NOT USE HARD CABLES OR ARMORED CABLE (hard cable could effect the IP67 protection)