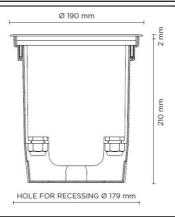

#### -SWITCH-OFF THE POWER SUPPLY BEFORE CARRYING OUT ANY MAINTENANCE OPERATIONS

- 1. place the formwork 210mm from floor level
- 2. loose the screws placed on the stainless steel disk. (with appropriate key included in the package)
- 3. Open the luminaire by unscrewing the screws placed an the aluminium ring
- Connect the power cable to the initial power supply line using the appropriate connector
- 5. Insert the device in the formwork and fix it by using the self threading screws. (included in the package)
- 6. Close the luminaire putting the glass the aluminium ring and the steeldisk tightening the screws