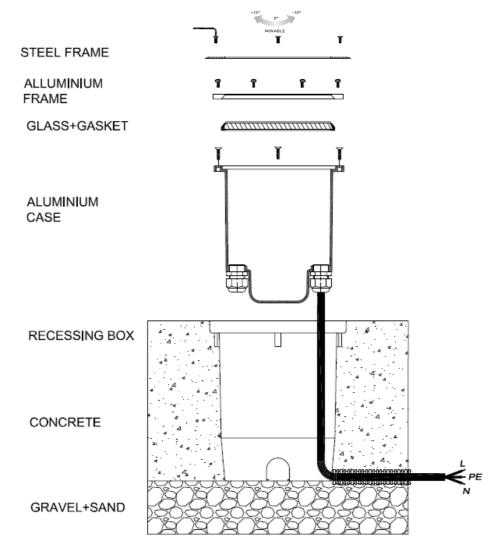

#### -SWITCH-OFF THE POWER SUPPLY BEFORE CARRYING OUT ANY MAINTENANCE OPERATIONS

- 1. place the formwork 210mm from floor level
- 2. loose the screws placed on the stainless steel disk. (with appropriate key included in the package)
- 3. Open the luminaire by unscrewing the screws placed an the aluminium ring
- Connect the power cable to the initial power supply line using the appropriate connector
- 5. Insert the device in the formwork and fix it by using the self threading screws. (included in the package)
- 6. Close the luminaire putting the glass the aluminium ring and the steeldisk tightening the screws