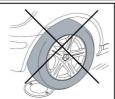

ional Rules on Installations. Any non-compliant installations will invalidate all forms of guarantee. The company cannot be held

#### COD. 201068





#### **HYDROFLOOR MEDIUM COB**

-Power consumption: 19W -Voltage: 220-240V 50-60Hz

-Color Temperature : 3000K - 4000K -Beam angle : 20° 40°

-Beam angle : 20° 40° -Insulation class: I -IP protection: IP67 -IK rating IK10

-Max static weight 5000kg -Adjustable: +15°-15° -Gross weight: 4kg

### COD. 201070





## HYDROFLOOR MEDIUM COB ASYMMETRIC

-Power consumption: 19W -Voltage: 220-240V 50-60Hz

-Color Temperature : 3000K - 4000K -Beam angle : asymmetric wall washer

-Insulation class: I -IP protection: IP67 -IK rating IK10 -Adjustable: +15°-15° -Max static weight 5000kg

-Gross weight: 4kg



Walk over fittings max static weight 5000kg



## HYDROFLOOR MEDIUM COB + COB ASYMMETRIC

The luminaire is supplied by us with LED illuminator already installed with built in SELV power supply.

The cable and the fixture must not be tampered with for any reason.

It is essential to do a frequent cleaning of the glass and of the outer surface of the fixture to avoid build up of mud and dirtiness resulting in dangerous overheating due to uncorrect light and heat dissipation. Clean carefully the glass screen removing limestone deposits by means of a scraper.

The replacement must be done by a qualified electrician.

#### **Recommendations**

- 1) verify that the equipment used to connect our devices to enjoy all the guarantees required under European law;
- 2) use the cables, connectors and quality materials for electrical wiring;
- 3)