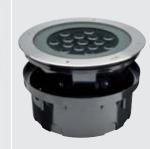

# HYDROFLOOR MAXI COMPACT PRO

Round compact ground-recessed luminaire for outdoor installation, Phospho-chromatised and polyester powder coated die-cast copper-free aluminium body and stainless steel AISI 304 frame, tempered safety glass, moulded silicone gasket. Built-in LED driver 220-240V 50-60Hz, with 15 CREE XP-L LED. IP67 rating.