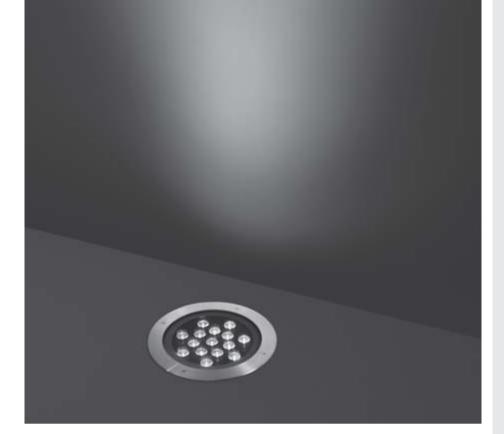

# HYDROFLOOR MAXI COMPACT PRO

Round compact ground-recessed luminaire for outdoor installation, Phospho-chromatised and polyester powder coated die-cast copper-free aluminium body and stainless steel AISI 304 frame, tempered safety glass, moulded silicone gasket. Built-in LED driver 220-240V 50-60Hz, with 15 CREE XP-L LED. IP67 rating.