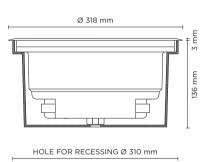

### Technical features

DALI

1111 1-10V

+/-15°

| Technical data           |                                                                    |  |  |  |
|--------------------------|--------------------------------------------------------------------|--|--|--|
| Wattage                  | 40 WATT                                                            |  |  |  |
| IP Rating                | IP67                                                               |  |  |  |
| IK Rating                | IK10                                                               |  |  |  |
| Material                 | High corrosion resistance<br>die-cast copper-free<br>aluminum body |  |  |  |
| Trim                     | Stainless steel AISI 304                                           |  |  |  |
| Coating                  | Polyester powder coating with phosphocromating pre-finish          |  |  |  |
| Light source             | NR. 15 CREE "XP-L" LED                                             |  |  |  |
| Screws                   | Stainless steel                                                    |  |  |  |
| Transformer              | Electronic power supply<br>220/240V 50/60Hz<br>built-in            |  |  |  |
| Static weight resistance | Max 5000 Kg                                                        |  |  |  |
| Gasket                   | Silicone rubber                                                    |  |  |  |
| Glass                    | Tempered                                                           |  |  |  |
| Cable gland              | Double M20                                                         |  |  |  |
| Adjustable               | +/- 15 degrees                                                     |  |  |  |
| Power cable              | 1 mt. neoprene power cable included                                |  |  |  |
| Gross weight             | 5,0 Kg                                                             |  |  |  |
| Included                 | Polypropilene recessing box included                               |  |  |  |