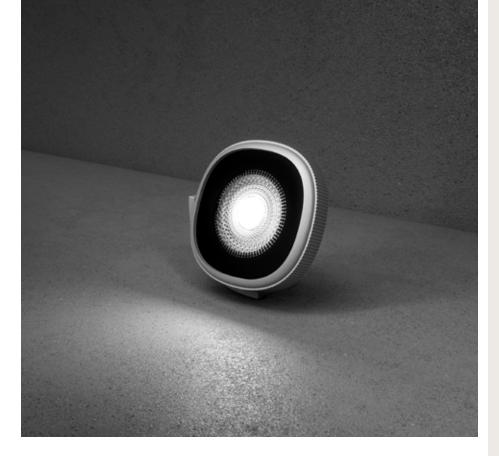

## 102101 COINY

Projector for outdoor installation on a façade/ wall. Phospho-chromatised and polyester powder coated die-cast copper-free aluminium, tempered safety glass, moulded silicone gasket and stainless steel screws. With 1 direct 220-240V LUMENS "EDC 38C" COB LED. IP66 rating.

Finish color options:

Textured Grey RAL 9006

**Technical features** 