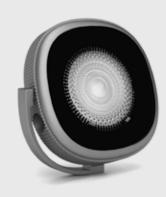

## 102101 COINY

Projector for outdoor installation on a façade/ wall. Phospho-chromatised and polyester powder coated die-cast copper-free aluminium, tempered safety glass, moulded silicone gasket and stainless steel screws. With 1 direct 220-240V LUMENS "EDC 38C" COB LED. IP66 rating.

Finish color options:

Textured Grey RAL 9006

**Technical features** 

## **Technical data**

| Wattage      | 8 WATT                                                             |
|--------------|--------------------------------------------------------------------|
| IP Rating    | IP66                                                               |
| IK Rating    | IK08                                                               |
| Material     | high corrosion resistance<br>die-cast copper-free<br>aluminum body |
| Coating      | polyester powder coating with phosphocromating pre-finish          |
| Light source | 1 x LUMENS "EDC 38C" COB LED                                       |
| Screws       | Stainless steel                                                    |
| Transformer  | Electrical power supply<br>220/240V 50/60Hz built-in               |
| Gasket       | Silicone rubber                                                    |
| Glass        | Tempered                                                           |
| Power cable  | 1 mt. power cable included                                         |
| Gross weight | 1,20 Kg                                                            |
|              |                                                                    |