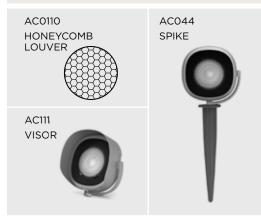

## 102101 COINY

Projector for outdoor installation on a façade/ wall. Phospho-chromatised and polyester powder coated die-cast copper-free aluminium, tempered safety glass, moulded silicone gasket and stainless steel screws. With 1 direct 220-240V LUMENS "EDC 38C" COB LED. IP66 rating.

Finish color options:

Textured Grey RAL 9006

**Technical features** 

## **Technical data**

| Wattage      | 8 WATT                                                             |
|--------------|--------------------------------------------------------------------|
| IP Rating    | IP66                                                               |
| IK Rating    | IK08                                                               |
| Material     | high corrosion resistance<br>die-cast copper-free<br>aluminum body |
| Coating      | polyester powder coating with phosphocromating pre-finish          |
| Light source | 1 x LUMENS "EDC 38C" COB LED                                       |
| Screws       | Stainless steel                                                    |
| Transformer  | Electrical power supply<br>220/240V 50/60Hz built-in               |
| Gasket       | Silicone rubber                                                    |
| Glass        | Tempered                                                           |
| Power cable  | 1 mt. power cable included                                         |
| Gross weight | 1,20 Kg                                                            |
|              |                                                                    |