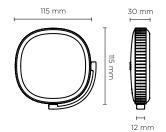

## **Technical data**

| Wattage      | 8 WATT                                                             |
|--------------|--------------------------------------------------------------------|
| IP Rating    | IP66                                                               |
| IK Rating    | IK08                                                               |
| Material     | high corrosion resistance<br>die-cast copper-free<br>aluminum body |
| Coating      | polyester powder coating with phosphocromating pre-finish          |
| Light source | 1 x LUMENS "EDC 38C" COB LED                                       |
| Screws       | Stainless steel                                                    |
| Transformer  | Electrical power supply<br>220/240V 50/60Hz built-in               |
| Gasket       | Silicone rubber                                                    |
| Glass        | Tempered                                                           |
| Power cable  | 1 mt. power cable included                                         |
| Gross weight | 1,20 Kg                                                            |
|              |                                                                    |