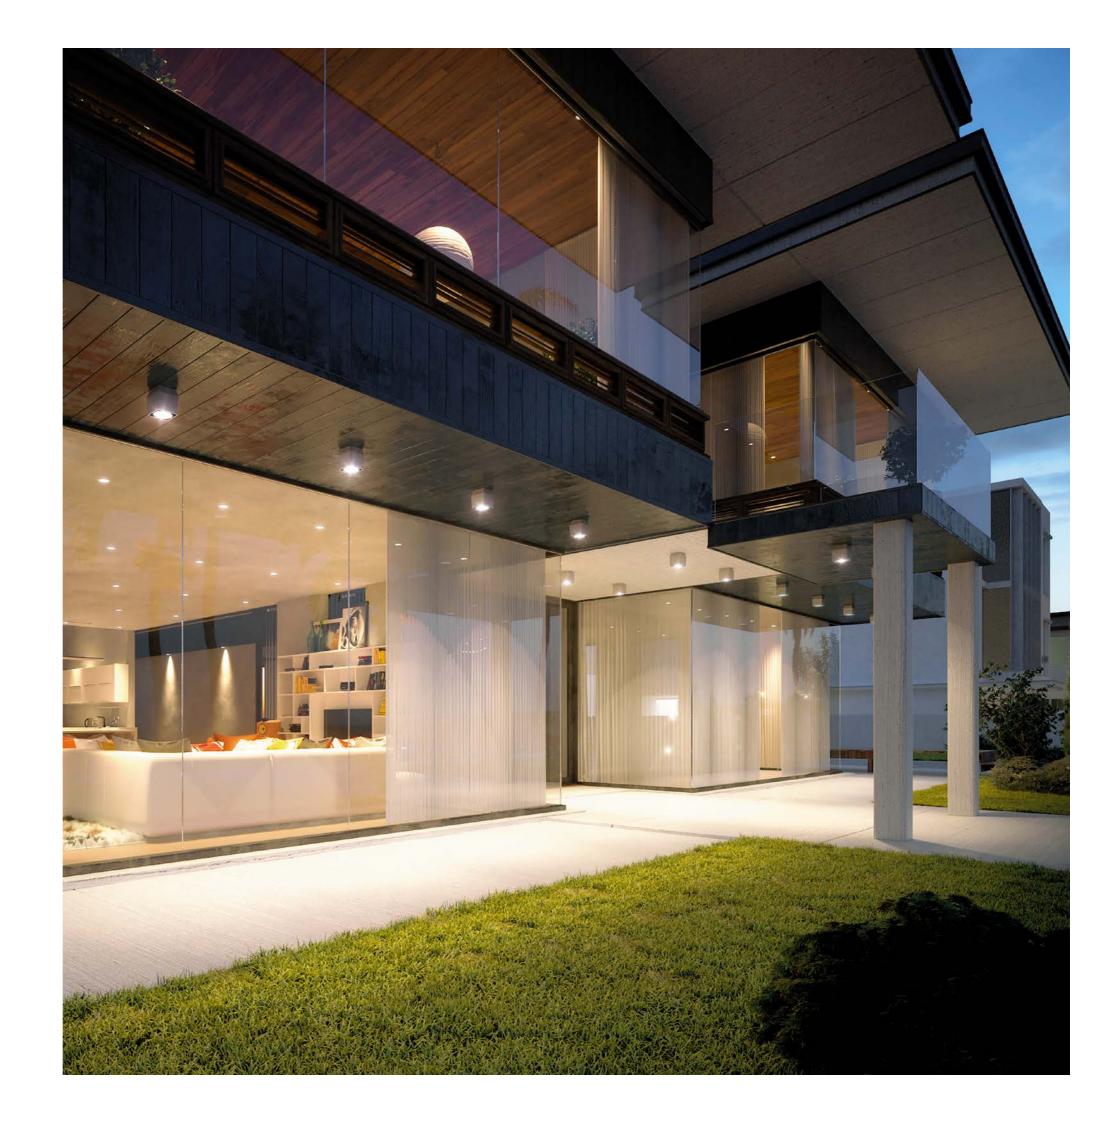

As one of the protagonist of the new 2021 P.U.K. catalogue, Qubo is a surprising and elegant option for urban design and outdoor installation that perfectly integrates itself in architectural projects by to the entire surrounding space. A kind of cinema effect where the projector is there to emphasize the center of the scene or to enlight the actor on stage: Qubo represents a way to give a final touch to a building with rigorous lines or to

• • •

impress designer distinctive signature on a modern property.

MICRO

60x60 mm h 84 mm

100x100 mm h 84 mm

140x140 mm h 200 mm

170x170 mm h 230 mm

**101601** QUBO MICRO HP