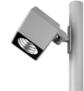

#### **TECHNICAL DATA**

Floodlight for outdoor installation on a façade/wall, with U shape fixing bracket allowing vertical adjustment of +90° / -40°. Phospho-chromatised and polyester powder coated die-cast copper-free aluminium base and head, tempered safety glass, moulded silicone gaskets, with screws in stainless steel.