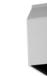

#### **TECHNICAL DATA**

Floodlight for outdoor installation on a façade/wall, with U shape fixing bracket allowing vertical adjustment of +90° / -40°. Phospho-chromatised and polyester powder coated die-cast copper-free aluminium base and head, tempered safety glass, moulded silicone gaskets, with screws in stainless steel.

4,5 - 42 WATT min - max 145 - 5.265 lumen package

QUBO MICRO

60x60 mm

h 70 mm

QUBO **MEDIUM** 

100x100 mm h 110 mm

QUBO **MAXI DOWNLIGHT** 

**701101** QUBO MICRO HP DOWNLIGHT