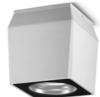

#### **TECHNICAL DATA**

Floodlight for outdoor installation on a façade/wall, with U shape fixing bracket allowing vertical adjustment of +90° / -40°. Phospho-chromatised and polyester powder coated die-cast copper-free aluminium base and head, tempered safety glass, moulded silicone gaskets, with screws in stainless steel.

• • •

impress designer distinctive signature on a modern property.

MICRO

60x60 mm h 84 mm

100x100 mm h 84 mm

140x140 mm h 200 mm

170x170 mm h 230 mm

**101601** QUBO MICRO HP

**101605** QUBO MINI HP

101606 QUBO MEDIUM HP

**101607** QUBO MAXI HP

101605RGBW QUBO MINI DMX RGBW

101606RGBW QUBO MEDIUM

101602 QUBO MINI COB

101603 QUBO MEDIUM COB

101607RGBW QUBO MAXI DMX