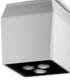

#### **TECHNICAL DATA**

Round or square downlight for outdoor surface installation on the ceiling, phospho-chromatised and polyester powder coated die-cast copper-free aluminium body, tempered safety glass, moulded silicone gasket and stainless steel screws.

| WATT min - max | 1 | 10 - 30     |
|----------------|---|-------------|
| lumen package  | I | 474 - 5.265 |

QUBO **MEDIUM** 

QUBO MAXI DOWNLIGHT

140x140x224 mm

170x170x254 mm

**701103** QUBO MEDIUM COB DOWNLIGHT