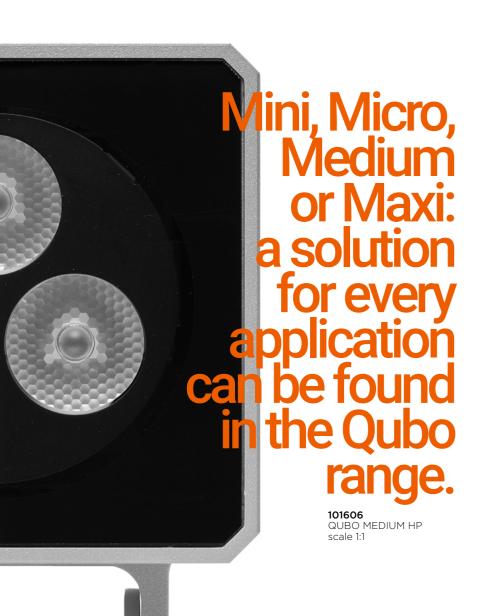

• • •

impress designer distinctive signature on a modern property.

MICRO

60x60 mm h 84 mm

100x100 mm h 84 mm

140x140 mm h 200 mm

170x170 mm h 230 mm

**101601** QUBO MICRO HP

**101605** QUBO MINI HP

101606 QUBO MEDIUM HP

**101607** QUBO MAXI HP

101605RGBW QUBO MINI DMX RGBW

101606RGBW QUBO MEDIUM

101602 QUBO MINI COB

101603 QUBO MEDIUM COB

101607RGBW QUBO MAXI DMX

101604 QUBO MAXI COB