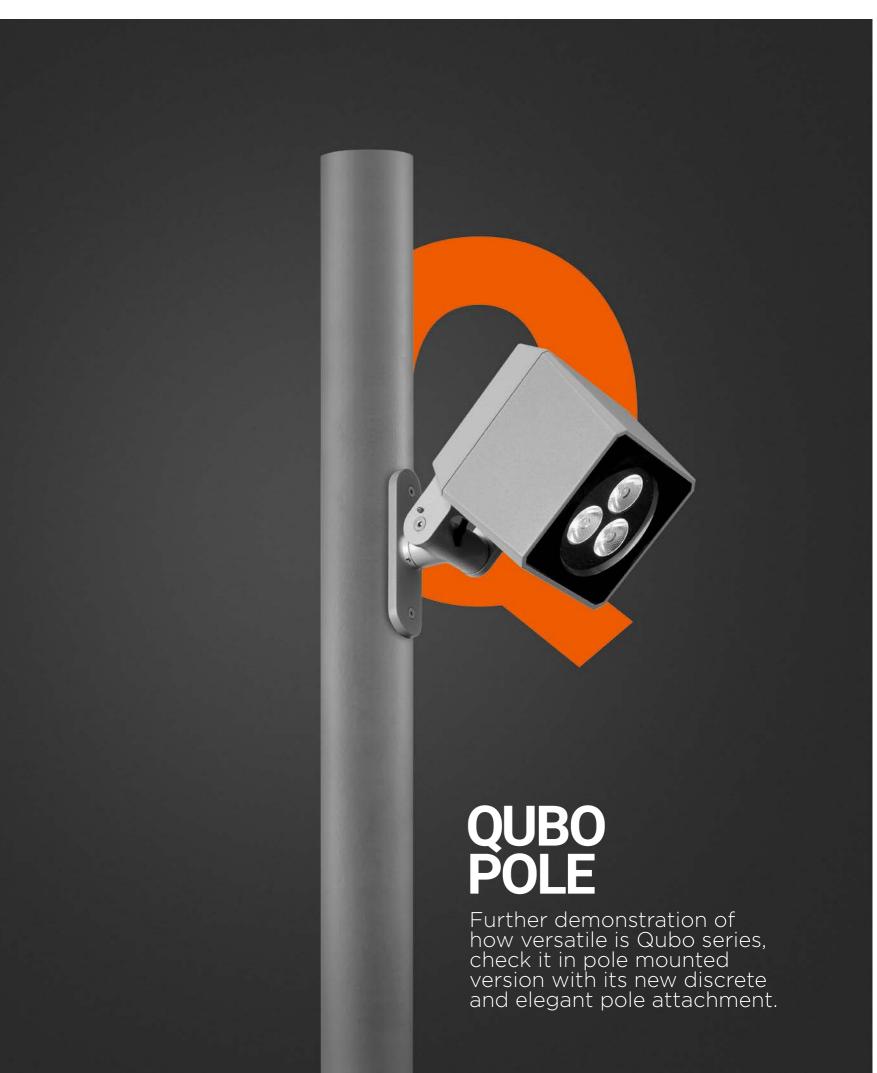

As one of the protagonist of the new 2021 P.U.K. catalogue, Qubo is a surprising and elegant option for urban design and outdoor installation that perfectly integrates itself in architectural projects by to the entire surrounding space. A kind of cinema effect where the projector is there to emphasize the center of the scene or to enlight the actor on stage: Qubo represents a way to give a final touch to a building with rigorous lines or to

• • •

impress designer distinctive signature on a modern property.

MICRO

60x60 mm h 84 mm

100x100 mm h 84 mm

140x140 mm h 200 mm

170x170 mm h 230 mm

**101601** QUBO MICRO HP