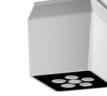

4,5 - 42 WATT min - max 145 - 5.265 lumen package

QUBO MICRO

60x60 mm

h 70 mm

QUBO **MEDIUM** 

100x100 mm h 110 mm

QUBO **MAXI DOWNLIGHT** 

**701101** QUBO MICRO HP DOWNLIGHT

701105 QUBO MINI HP DOWNLIGHT

701106 QUBO MEDIUM HP DOWNLIGHT

701107 QUBO MAXI HP DOWNLIGHT

701102 QUBO MINI COB DOWNLIGHT

701103 QUBO MEDIUM COB DOWNLIGHT

701104 QUBO MAXI COB DOWNLIGHT

#### **TECHNICAL DATA**

Round or square downlight for outdoor surface installation on the ceiling, phospho-chromatised and polyester powder coated die-cast copper-free aluminium body, tempered safety glass, moulded silicone gasket and stainless steel screws.