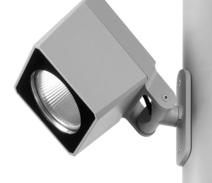

#### **TECHNICAL DATA**

Floodlight for outdoor installation on a façade/wall, with U shape fixing bracket allowing vertical adjustment of +90° / -40°. Phospho-chromatised and polyester powder coated die-cast copper-free aluminium base and head, tempered safety glass, moulded silicone gaskets, with screws in stainless steel.