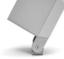

#### **TECHNICAL DATA**

Floodlight for outdoor installation on a façade/wall, with U shape fixing bracket allowing vertical adjustment of +90° / -40°. Phospho-chromatised and polyester powder coated die-cast copper-free aluminium base and head, tempered safety glass, moulded silicone gaskets, with screws in stainless steel.