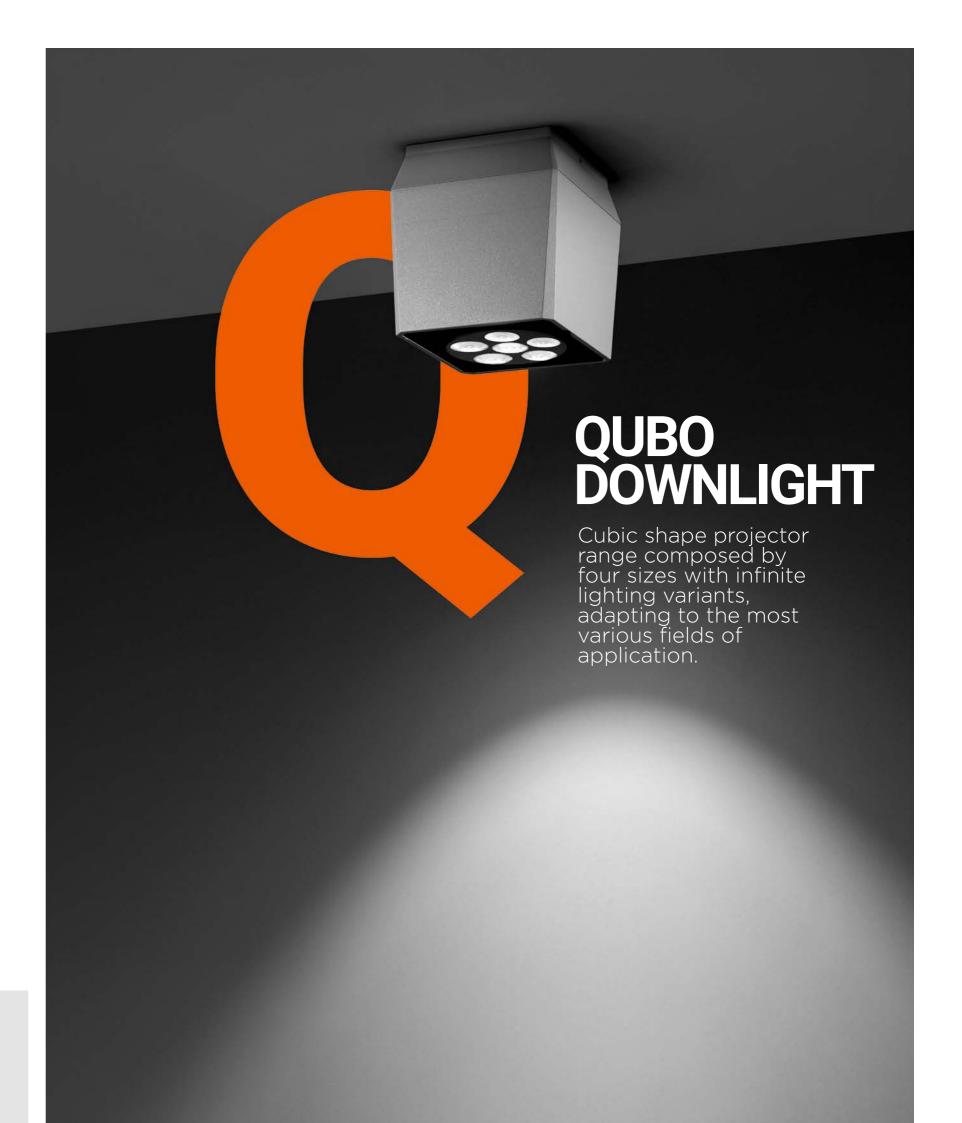

### QUBO SERIES THE PERFECT SHAPE OF LIGHT

 $\bullet \bullet \bullet$ 

HOW AMAZING CAN BE A CUBIC SHAPE FLOODLIGHT THAT CREATES A ROUND BEAM OF LIGHT?

# The armony of the geometries is the key with this new fixture

DESIGNED BY NAVA+AROSIO STUDIO THAT COMES IN 4 SIZES TO HIGHLIGHT ARCHITECTURE DETAILS OR TO ENHANCE THE HEIGHT OF A BUILDING FACADE.

PAOLO EMANUELE NAVA AND LUCA MARIA AROSIO ARE NAVA + AROSIO.

As one of the protagonist of the new 2021 P.U.K. catalogue, Qubo is a surprising and elegant option for urban design and outdoor installation that perfectly integrates itself in architectural projects by to the entire surrounding space. A kind of cinema effect where the projector is there to emphasize the center of the scene or to enlight the actor on stage: Qubo represents a way to give a final touch to a building with rigorous lines or to

• • •

impress designer distinctive signature on a modern property.

MICRO

60x60 mm h 84 mm

100x100 mm h 84 mm

140x140 mm h 200 mm

170x170 mm h 230 mm

**101601** QUBO MICRO HP