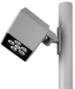

#### **TECHNICAL DATA**

Floodlight for outdoor installation on a façade/wall, with U shape fixing bracket allowing vertical adjustment of +90° / -40°. Phospho-chromatised and polyester powder coated die-cast copper-free aluminium base and head, tempered safety glass, moulded silicone gaskets, with screws in stainless steel.