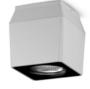

#### **TECHNICAL DATA**

Floodlight for outdoor installation on a façade/wall, with U shape fixing bracket allowing vertical adjustment of +90° / -40°. Phospho-chromatised and polyester powder coated die-cast copper-free aluminium base and head, tempered safety glass, moulded silicone gaskets, with screws in stainless steel.

• • •

impress designer distinctive signature on a modern property.

MICRO

60x60 mm h 84 mm

100x100 mm h 84 mm

140x140 mm h 200 mm

170x170 mm h 230 mm

**101601** QUBO MICRO HP

**101605** QUBO MINI HP

101606 QUBO MEDIUM HP

**101607** QUBO MAXI HP

101605RGBW QUBO MINI DMX RGBW

101606RGBW QUBO MEDIUM

101602 QUBO MINI COB

101603 QUBO MEDIUM COB

101607RGBW QUBO MAXI DMX