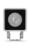

• • •

impress designer distinctive signature on a modern property.

MICRO

60x60 mm h 84 mm

100x100 mm h 84 mm

140x140 mm h 200 mm

170x170 mm h 230 mm

**101601** QUBO MICRO HP

#### **TECHNICAL DATA**

Floodlight for outdoor installation on a façade/wall, with U shape fixing bracket allowing vertical adjustment of +90° / -40°. Phospho-chromatised and polyester powder coated die-cast copper-free aluminium base and head, tempered safety glass, moulded silicone gaskets, with screws in stainless steel.