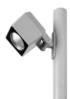

#### **TECHNICAL DATA**

Floodlight for outdoor installation on a façade/wall, with U shape fixing bracket allowing vertical adjustment of +90° / -40°. Phospho-chromatised and polyester powder coated die-cast copper-free aluminium base and head, tempered safety glass, moulded silicone gaskets, with screws in stainless steel.