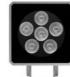

**101605** QUBO MINI HP

101606 QUBO MEDIUM HP

**101607** QUBO MAXI HP

101605RGBW QUBO MINI DMX RGBW

101606RGBW QUBO MEDIUM

101602 QUBO MINI COB

101603 QUBO MEDIUM COB

101607RGBW QUBO MAXI DMX

101604 QUBO MAXI COB

#### **TECHNICAL DATA**

Floodlight for outdoor installation on a façade/wall, with U shape fixing bracket allowing vertical adjustment of +90° / -40°. Phospho-chromatised and polyester powder coated die-cast copper-free aluminium base and head, tempered safety glass, moulded silicone gaskets, with screws in stainless steel.