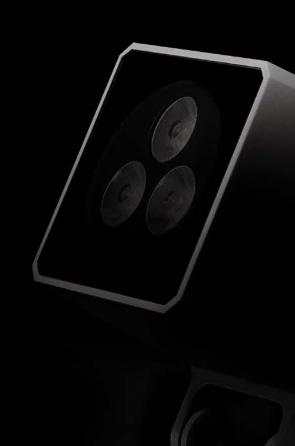

### QUBO SERIES THE PERFECT SHAPE OF LIGHT

 $\bullet \bullet \bullet$ 

HOW AMAZING CAN BE A CUBIC SHAPE FLOODLIGHT THAT CREATES A ROUND BEAM OF LIGHT?

# The armony of the geometries is the key with this new fixture

DESIGNED BY NAVA+AROSIO STUDIO THAT COMES IN 4 SIZES TO HIGHLIGHT ARCHITECTURE DETAILS OR TO ENHANCE THE HEIGHT OF A BUILDING FACADE.

PAOLO EMANUELE NAVA AND LUCA MARIA AROSIO ARE NAVA + AROSIO.

As one of the protagonist of the new 2021 P.U.K. catalogue, Qubo is a surprising and elegant option for urban design and outdoor installation that perfectly integrates itself in architectural projects by to the entire surrounding space. A kind of cinema effect where the projector is there to emphasize the center of the scene or to enlight the actor on stage: Qubo represents a way to give a final touch to a building with rigorous lines or to

• • •

impress designer distinctive signature on a modern property.

MICRO

60x60 mm h 84 mm

100x100 mm h 84 mm

140x140 mm h 200 mm

170x170 mm h 230 mm

**101601** QUBO MICRO HP