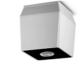

### QUBO SERIES THE PERFECT SHAPE OF LIGHT

 $\bullet \bullet \bullet$ 

HOW AMAZING CAN BE A CUBIC SHAPE FLOODLIGHT THAT CREATES A ROUND BEAM OF LIGHT?

As one of the protagonist of the new 2021 P.U.K. catalogue, Qubo is a surprising and elegant option for urban design and outdoor installation that perfectly integrates itself in architectural projects by to the entire surrounding space. A kind of cinema effect where the projector is there to emphasize the center of the scene or to enlight the actor on stage: Qubo represents a way to give a final touch to a building with rigorous lines or to

#### **TECHNICAL DATA**

Floodlight for outdoor installation on a façade/wall, with U shape fixing bracket allowing vertical adjustment of +90° / -40°. Phospho-chromatised and polyester powder coated die-cast copper-free aluminium base and head, tempered safety glass, moulded silicone gaskets, with screws in stainless steel.