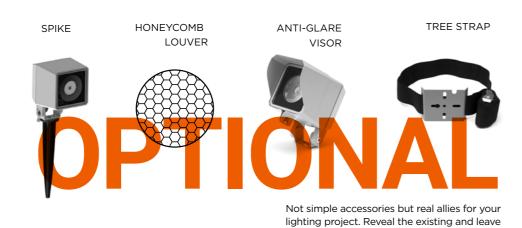

#### **TECHNICAL DATA**

Floodlight for outdoor installation on a façade/wall, with U shape fixing bracket allowing vertical adjustment of +90° / -40°. Phospho-chromatised and polyester powder coated die-cast copper-free aluminium base and head, tempered safety glass, moulded silicone gaskets, with screws in stainless steel.