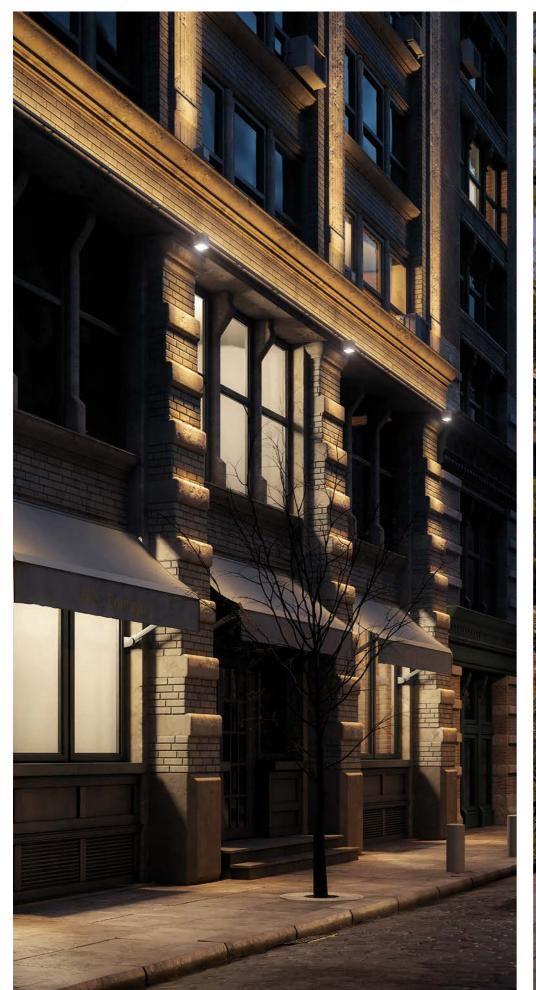

As one of the protagonist of the new 2021 P.U.K. catalogue, Qubo is a surprising and elegant option for urban design and outdoor installation that perfectly integrates itself in architectural projects by to the entire surrounding space. A kind of cinema effect where the projector is there to emphasize the center of the scene or to enlight the actor on stage: Qubo represents a way to give a final touch to a building with rigorous lines or to

• • •

impress designer distinctive signature on a modern property.

MICRO

60x60 mm h 84 mm

100x100 mm h 84 mm

140x140 mm h 200 mm

170x170 mm h 230 mm

**101601** QUBO MICRO HP