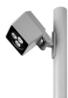

#### **TECHNICAL DATA**

Floodlight for outdoor installation on a façade/wall, with U shape fixing bracket allowing vertical adjustment of +90° / -40°. Phospho-chromatised and polyester powder coated die-cast copper-free aluminium base and head, tempered safety glass, moulded silicone gaskets, with screws in stainless steel.