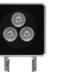

**101605** QUBO MINI HP

101606 QUBO MEDIUM HP

**101607** QUBO MAXI HP

101605RGBW QUBO MINI DMX RGBW

101606RGBW QUBO MEDIUM

101602 QUBO MINI COB

101603 QUBO MEDIUM COB

101607RGBW QUBO MAXI DMX

101604 QUBO MAXI COB

#### **TECHNICAL DATA**

Floodlight for outdoor installation on a façade/wall, with U shape fixing bracket allowing vertical adjustment of +90° / -40°. Phospho-chromatised and polyester powder coated die-cast copper-free aluminium base and head, tempered safety glass, moulded silicone gaskets, with screws in stainless steel.