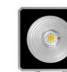

4,5 - 42 WATT min - max 145 - 5.265 lumen package

QUBO MICRO

60x60 mm

h 70 mm

QUBO **MEDIUM** 

100x100 mm h 110 mm

QUBO **MAXI DOWNLIGHT** 

**701101** QUBO MICRO HP DOWNLIGHT

701105 QUBO MINI HP DOWNLIGHT

701106 QUBO MEDIUM HP DOWNLIGHT

701107 QUBO MAXI HP DOWNLIGHT

701102 QUBO MINI COB DOWNLIGHT

701103 QUBO MEDIUM COB DOWNLIGHT

701104 QUBO MAXI COB DOWNLIGHT

#### **TECHNICAL DATA**

Round or square downlight for outdoor surface installation on the ceiling, phospho-chromatised and polyester powder coated die-cast copper-free aluminium body, tempered safety glass, moulded silicone gasket and stainless steel screws.