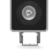

• • •

impress designer distinctive signature on a modern property.

MICRO

60x60 mm h 84 mm

100x100 mm h 84 mm

140x140 mm h 200 mm

170x170 mm h 230 mm

**101601** QUBO MICRO HP

#### **TECHNICAL DATA**

Floodlight for outdoor installation on a façade/wall, with U shape fixing bracket allowing vertical adjustment of +90° / -40°. Phospho-chromatised and polyester powder coated die-cast copper-free aluminium base and head, tempered safety glass, moulded silicone gaskets, with screws in stainless steel.