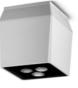

#### **TECHNICAL DATA**

Round or square downlight for outdoor surface installation on the ceiling, phospho-chromatised and polyester powder coated die-cast copper-free aluminium body, tempered safety glass, moulded silicone gasket and stainless steel screws.

| WATT min - max | 1 | 10 - 30     |
|----------------|---|-------------|
| lumen package  | I | 474 - 5.265 |

QUBO **MEDIUM** 

QUBO MAXI DOWNLIGHT

140x140x224 mm

170x170x254 mm

**701103** QUBO MEDIUM COB DOWNLIGHT