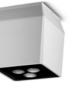

#### **TECHNICAL DATA**

Round or square downlight for outdoor surface installation on the ceiling, phospho-chromatised and polyester powder coated die-cast copper-free aluminium body, tempered safety glass, moulded silicone gasket and stainless steel screws.

| WATT min - max | I | 10 - 30     |
|----------------|---|-------------|
| lumen package  | - | 474 - 5.265 |