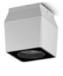

#### **TECHNICAL DATA**

Floodlight for outdoor installation on a façade/wall, with U shape fixing bracket allowing vertical adjustment of +90° / -40°. Phospho-chromatised and polyester powder coated die-cast copper-free aluminium base and head, tempered safety glass, moulded silicone gaskets, with screws in stainless steel.

• • •

impress designer distinctive signature on a modern property.

MICRO

60x60 mm h 84 mm

100x100 mm h 84 mm

140x140 mm h 200 mm

170x170 mm h 230 mm

**101601** QUBO MICRO HP

**101605** QUBO MINI HP

101606 QUBO MEDIUM HP

**101607** QUBO MAXI HP

101605RGBW QUBO MINI DMX RGBW

101606RGBW QUBO MEDIUM

101602 QUBO MINI COB

101603 QUBO MEDIUM COB

101607RGBW QUBO MAXI DMX