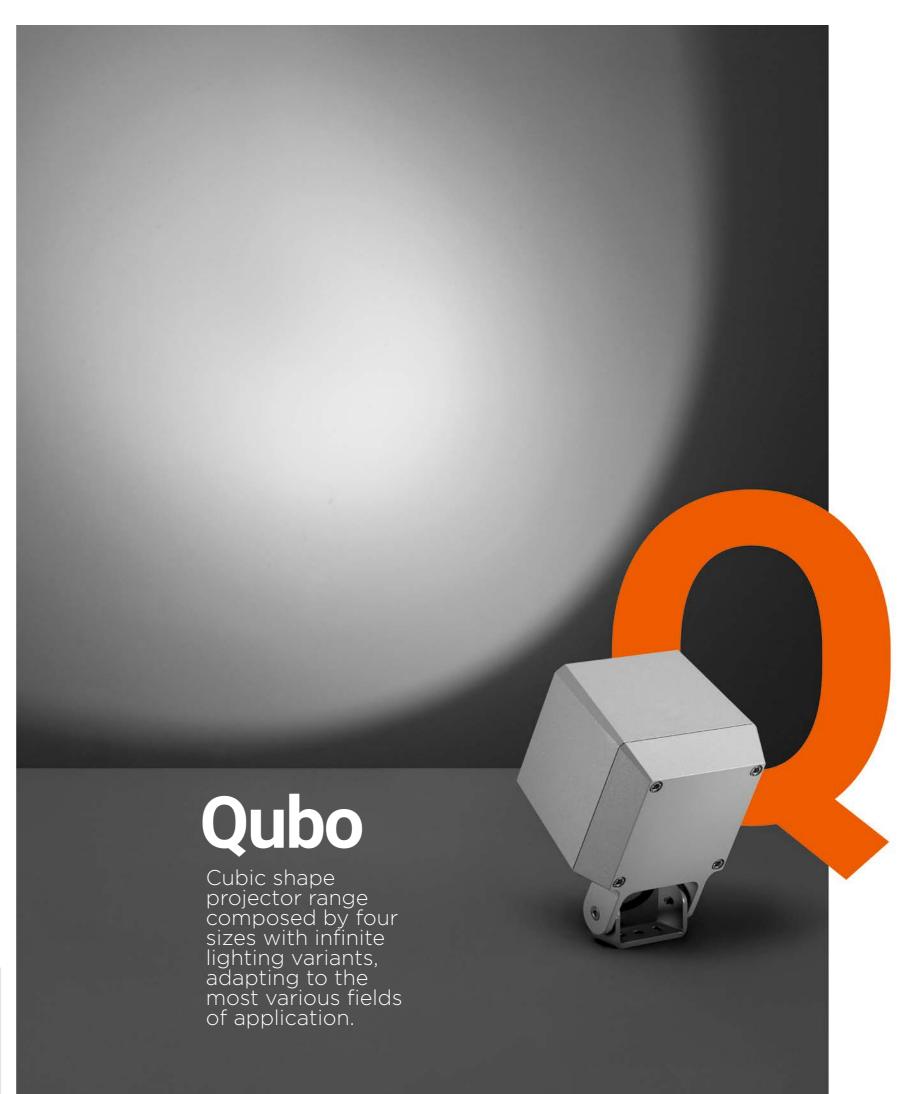

### QUBO SERIES THE PERFECT SHAPE OF LIGHT

 $\bullet \bullet \bullet$ 

HOW AMAZING CAN BE A CUBIC SHAPE FLOODLIGHT THAT CREATES A ROUND BEAM OF LIGHT?

# The armony of the geometries is the key with this new fixture

DESIGNED BY NAVA+AROSIO STUDIO THAT COMES IN 4 SIZES TO HIGHLIGHT ARCHITECTURE DETAILS OR TO ENHANCE THE HEIGHT OF A BUILDING FACADE.

PAOLO EMANUELE NAVA AND LUCA MARIA AROSIO ARE NAVA + AROSIO.

As one of the protagonist of the new 2021 P.U.K. catalogue, Qubo is a surprising and elegant option for urban design and outdoor installation that perfectly integrates itself in architectural projects by to the entire surrounding space. A kind of cinema effect where the projector is there to emphasize the center of the scene or to enlight the actor on stage: Qubo represents a way to give a final touch to a building with rigorous lines or to