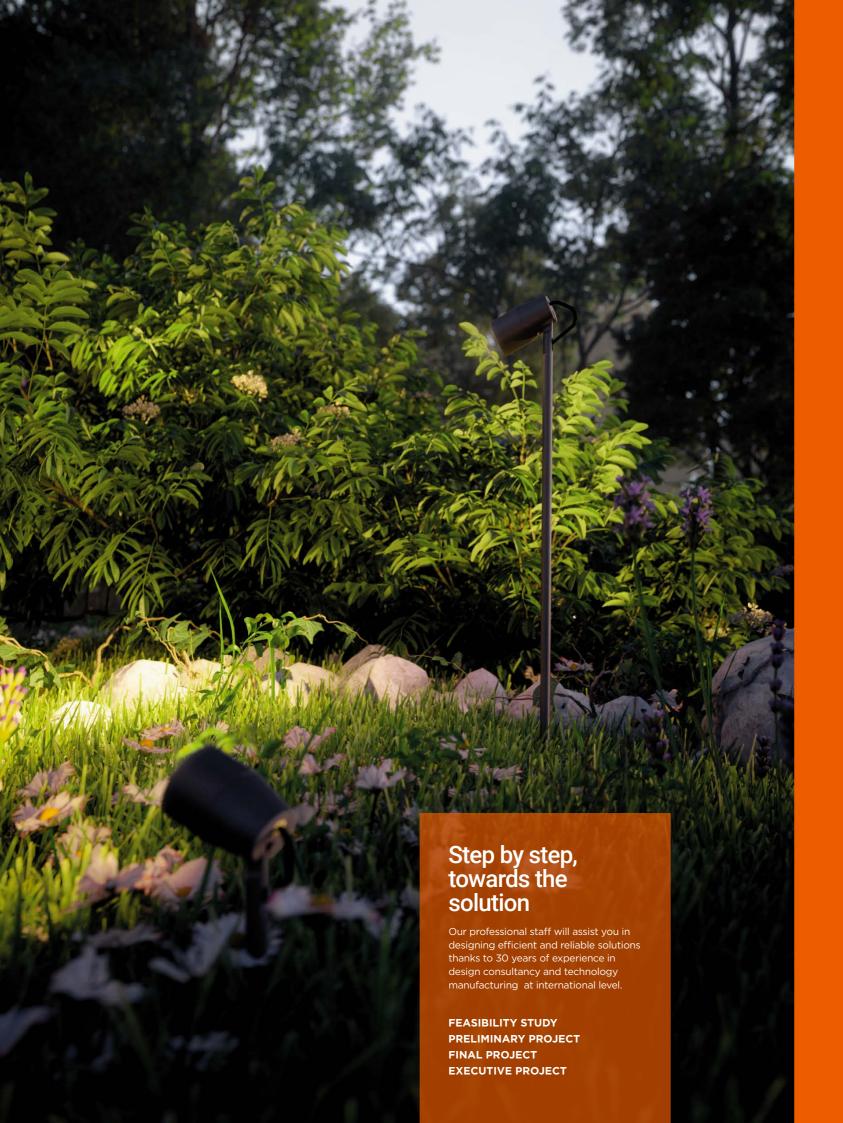

## FLAMINGO SERIES AGARDEN OF WONDERS

A DISCRETE MULTIFUNCTIONAL PROJECTOR TO ENLITE WALKWAYS THAT LEAD YOU THROUGH A LUCH GARDEN...

 $\bullet \bullet \bullet$ 

this is
Flamingo,
a spotlight
with simple
and
harmonious
lines that
combines
best innovative
technological
solutions for
a precise
light result.

101701 FLAMINGO MICRO scale 1:1 Pointing to a tree, a stone, a bush or a wall, Flamingo brings the magic to the nature and the garden comes to life.

Flamingo main characteristic is that the fixture is in class III and low voltage is perfect for outdoor and safety. It has a constant voltage 24V and because of this the power supply can be at a distance, without compromising the whole garden design. The light source is equipped with high-power LED CREE and it can be adjusted on pipes with different heights. Their accessories are: spike, honeycomb louver and tree strap, as well as the three extension pipes.

AC070 PIPE L 900 mm

Extension pipe length 900 mm made in anodized aluminum.

Can be placed on the wall, ceiling, ground, or even tree branch with an exclusive strap. Ideal for outdoor lighting applications, bringing your garden to life.