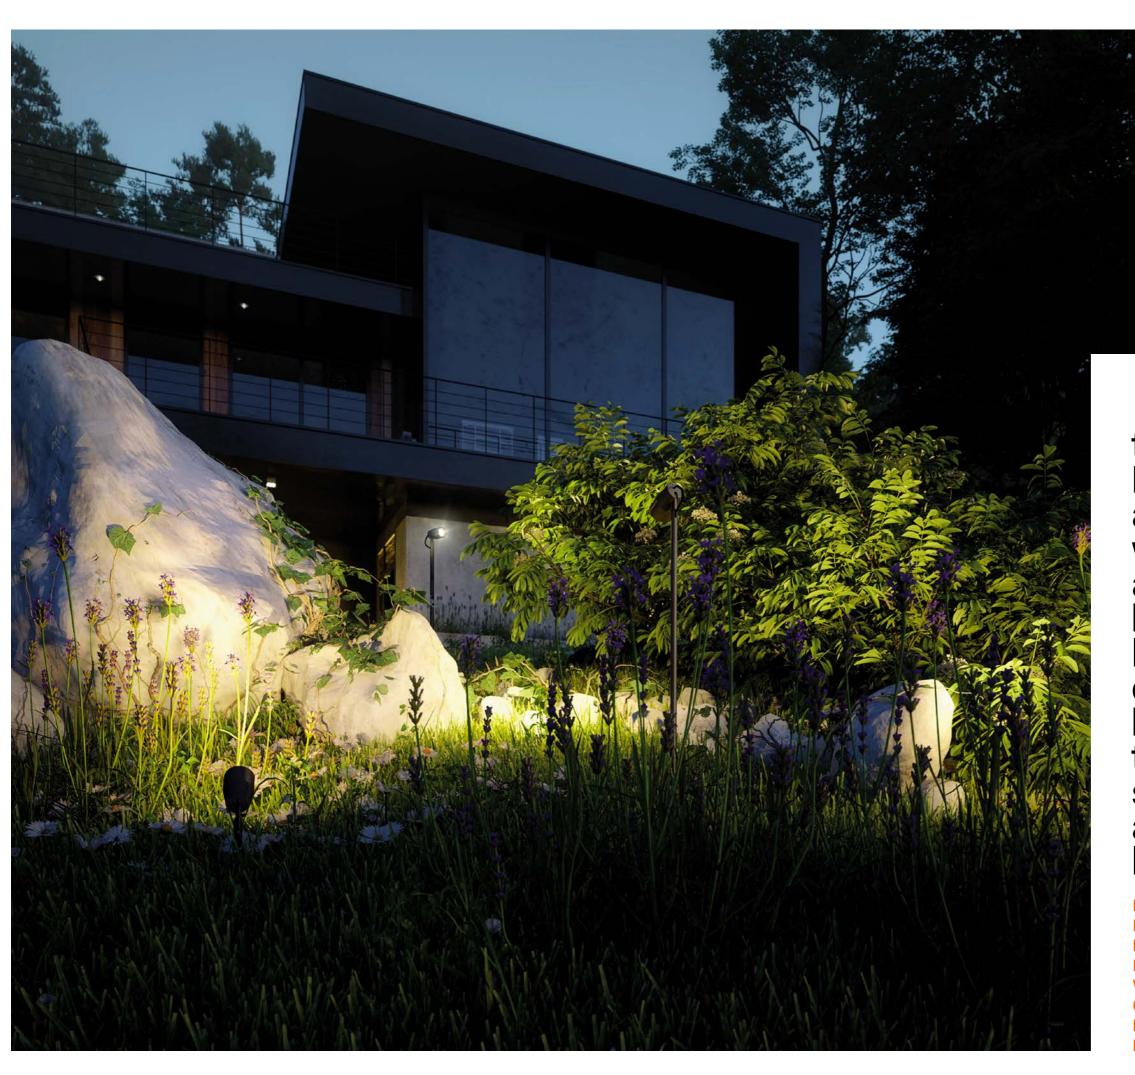

## FLAMINGO SERIES AGARDEN OF WONDERS

A DISCRETE MULTIFUNCTIONAL PROJECTOR TO ENLITE WALKWAYS THAT LEAD YOU THROUGH A LUCH GARDEN...

 $\bullet \bullet \bullet$ 

this is
Flamingo,
a spotlight
with simple
and
harmonious
lines that
combines
best innovative
technological
solutions for
a precise
light result.

EVERY GARDEN CAN BE A MASTERPIECE IF IT IS CAREFULLY DESIGNED AND MUST BE ENJOYABLE EVEN WHEN NATURAL LIGHT IS OFF. THIS IS THE PURPOSE OF FLAMINGO WHICH HAS A TIMELESS AESTHETICS AND CAN EASILY INTEGRATES WITHIN DIFFERENT ENVIRONMENTS. FLAMINGO IS DESIGNED BY NAVA+AROSIO STUDIO FOR PUK

101701 FLAMINGO MICRO scale 1:1 Pointing to a tree, a stone, a bush or a wall, Flamingo brings the magic to the nature and the garden comes to life.

Flamingo main characteristic is that the fixture is in class III and low voltage is perfect for outdoor and safety. It has a constant voltage 24V and because of this the power supply can be at a distance, without compromising the whole garden design. The light source is equipped with high-power LED CREE and it can be adjusted on pipes with different heights. Their accessories are: spike, honeycomb louver and tree strap, as well as the three extension pipes.

AC070 PIPE L 900 mm

Extension pipe length 900 mm made in anodized aluminum.

Can be placed on the wall, ceiling, ground, or even tree branch with an exclusive strap. Ideal for outdoor lighting applications, bringing your garden to life.