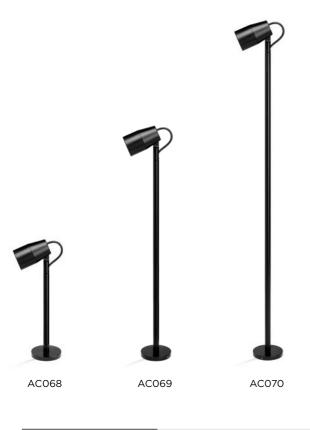

| WATT min - max | - | 1 - 6    |
|----------------|---|----------|
| lumen package  | - | 90 - 520 |

AC068 PIPE L 300 mm

Extension pipe length 300 mm made in anodized aluminum.

AC069 PIPE L 600 mm

Extension pipe length 600 mm made in anodized aluminum.

AC070 PIPE L 900 mm

Extension pipe length 900 mm made in anodized aluminum.

Can be placed on the wall, ceiling, ground, or even tree branch with an exclusive strap. Ideal for outdoor lighting applications, bringing your garden to life.