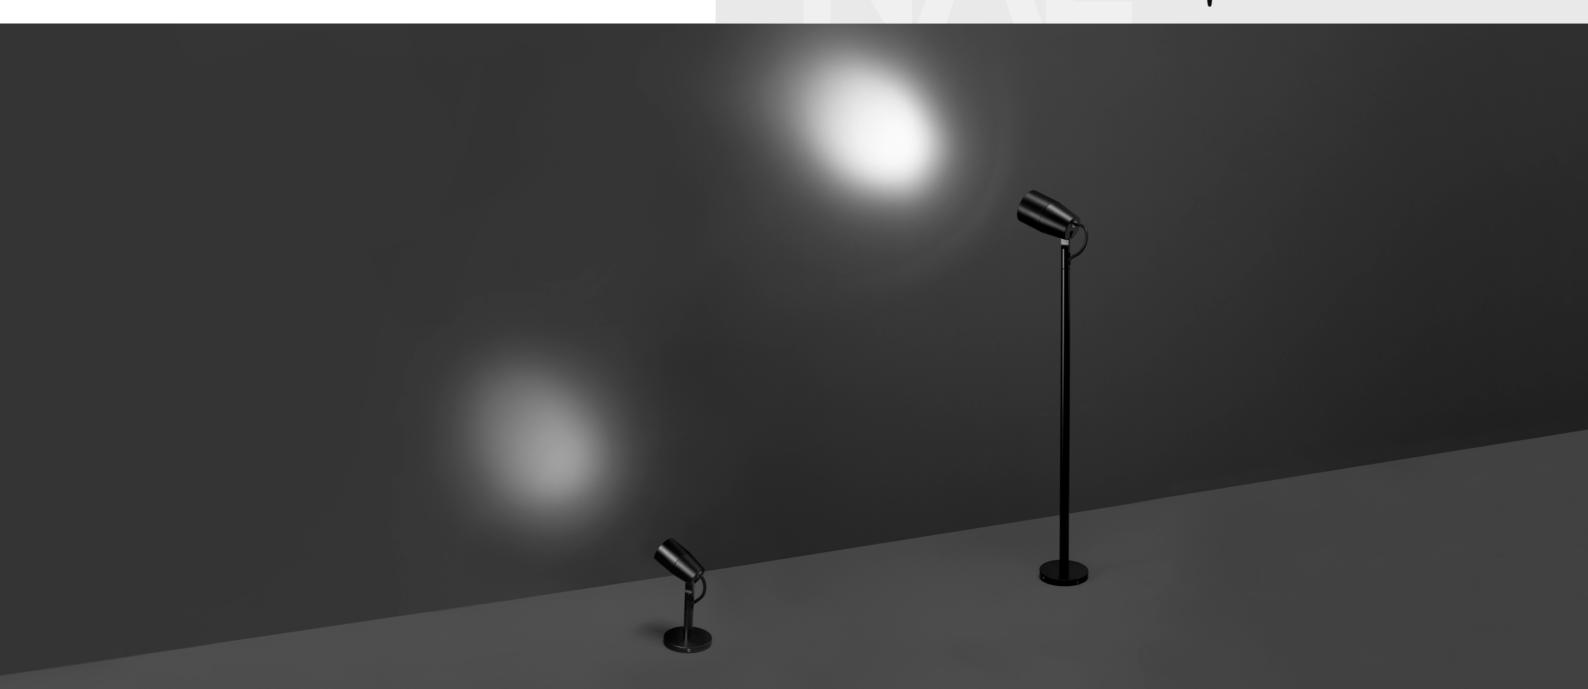

101701 FLAMINGO MICRO scale 1:1 Pointing to a tree, a stone, a bush or a wall, Flamingo brings the magic to the nature and the garden comes to life.

Flamingo main characteristic is that the fixture is in class III and low voltage is perfect for outdoor and safety. It has a constant voltage 24V and because of this the power supply can be at a distance, without compromising the whole garden design. The light source is equipped with high-power LED CREE and it can be adjusted on pipes with different heights. Their accessories are: spike, honeycomb louver and tree strap, as well as the three extension pipes.