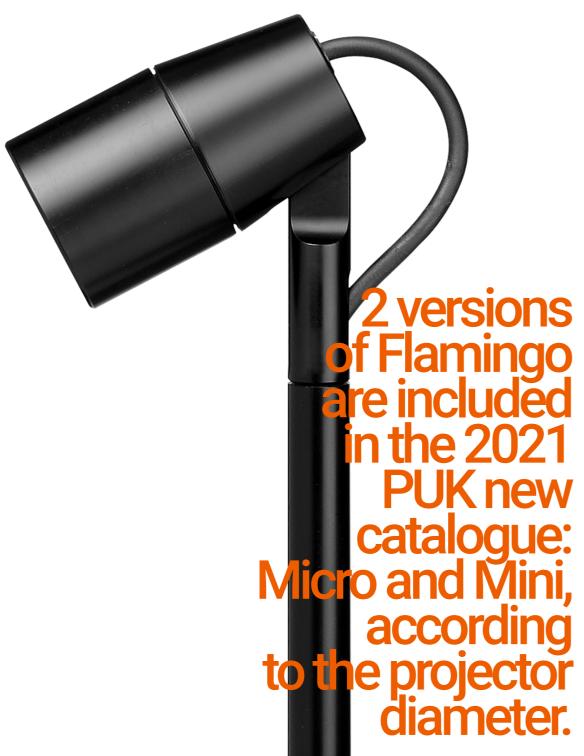

101701 FLAMINGO MICRO scale 1:1 Pointing to a tree, a stone, a bush or a wall, Flamingo brings the magic to the nature and the garden comes to life.

Flamingo main characteristic is that the fixture is in class III and low voltage is perfect for outdoor and safety. It has a constant voltage 24V and because of this the power supply can be at a distance, without compromising the whole garden design. The light source is equipped with high-power LED CREE and it can be adjusted on pipes with different heights. Their accessories are: spike, honeycomb louver and tree strap, as well as the three extension pipes.

FLAMINGO **MICRO** 

FLAMINGO **MINI** 

101701 FLAMINGO MICRO