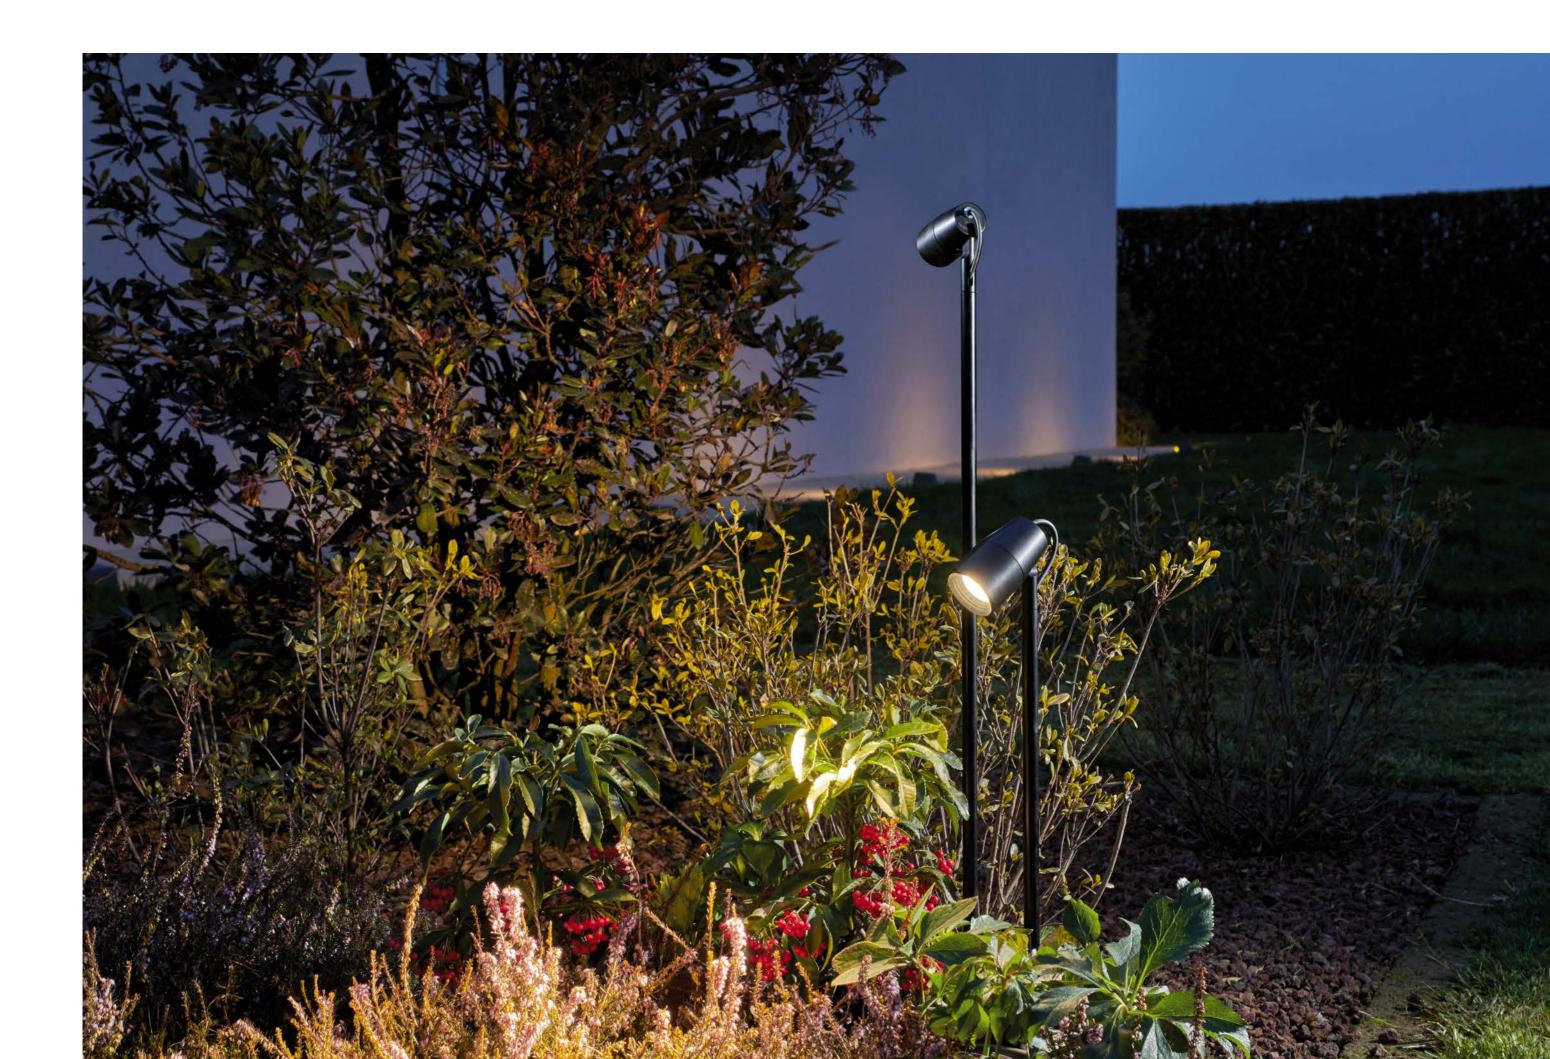

## FLAMINGO SERIES AGARDEN OF WONDERS

A DISCRETE MULTIFUNCTIONAL PROJECTOR TO ENLITE WALKWAYS THAT LEAD YOU THROUGH A LUCH GARDEN...

 $\bullet \bullet \bullet$ 

this is
Flamingo,
a spotlight
with simple
and
harmonious
lines that
combines
best innovative
technological
solutions for
a precise
light result.

EVERY GARDEN CAN BE A MASTERPIECE IF IT IS CAREFULLY DESIGNED AND MUST BE ENJOYABLE EVEN WHEN NATURAL LIGHT IS OFF. THIS IS THE PURPOSE OF FLAMINGO WHICH HAS A TIMELESS AESTHETICS AND CAN EASILY INTEGRATES WITHIN DIFFERENT ENVIRONMENTS. FLAMINGO IS DESIGNED BY NAVA+AROSIO STUDIO FOR PUK

101701 FLAMINGO MICRO scale 1:1 Pointing to a tree, a stone, a bush or a wall, Flamingo brings the magic to the nature and the garden comes to life.

Flamingo main characteristic is that the fixture is in class III and low voltage is perfect for outdoor and safety. It has a constant voltage 24V and because of this the power supply can be at a distance, without compromising the whole garden design. The light source is equipped with high-power LED CREE and it can be adjusted on pipes with different heights. Their accessories are: spike, honeycomb louver and tree strap, as well as the three extension pipes.

AC070 PIPE L 900 mm

Extension pipe length 900 mm made in anodized aluminum.

Can be placed on the wall, ceiling, ground, or even tree branch with an exclusive strap. Ideal for outdoor lighting applications, bringing your garden to life.