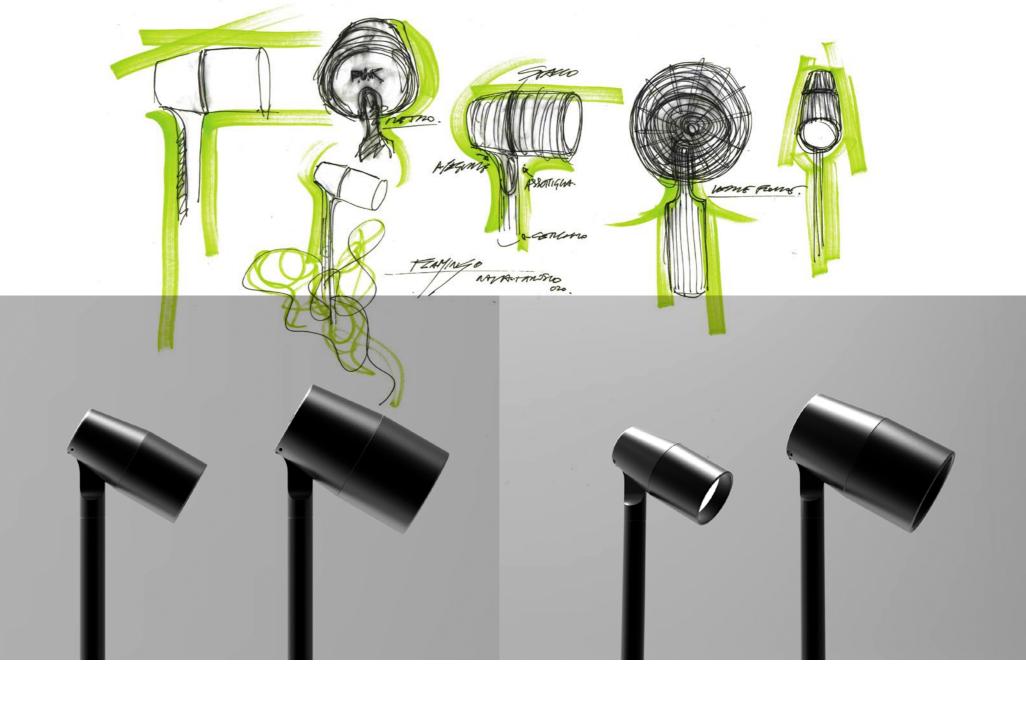

designed by Nava+Arosio Studio

PAOLO EMANUELE NAVA AND LUCA MARIA AROSIO ARE NAVA + AROSIO.

WORKING ON DIFFERENT PROJECTS FOR PRESTIGIOUS
FIRMS LIKE RUBELLI, LAGO, RIVA1920, ITALAMP AND
IN COLLABORATION WITH PAOLO NAVA DESIGN STUDIO.
THEY BEGIN TO EXPERIENCE A DESIGN IN WHICH THE PERSON IS
THE CENTER WITH HIS/HER MATERIAL AND IMMATERIAL NEEDS.
THE STUDIO HAS BEEN GAINING PRESTIGIOUS INTERNATIONAL
AWARDS, WITH SEVERAL PROJECTS PUBLISHED
BY THE MOST IMPORTANT MASTHEADS OF THE SECTOR.

101701 FLAMINGO MICRO scale 1:1 Pointing to a tree, a stone, a bush or a wall, Flamingo brings the magic to the nature and the garden comes to life.

Flamingo main characteristic is that the fixture is in class III and low voltage is perfect for outdoor and safety. It has a constant voltage 24V and because of this the power supply can be at a distance, without compromising the whole garden design. The light source is equipped with high-power LED CREE and it can be adjusted on pipes with different heights. Their accessories are: spike, honeycomb louver and tree strap, as well as the three extension pipes.