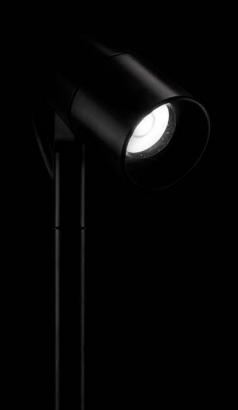

101701 FLAMINGO MICRO scale 1:1 Pointing to a tree, a stone, a bush or a wall, Flamingo brings the magic to the nature and the garden comes to life.

Flamingo main characteristic is that the fixture is in class III and low voltage is perfect for outdoor and safety. It has a constant voltage 24V and because of this the power supply can be at a distance, without compromising the whole garden design. The light source is equipped with high-power LED CREE and it can be adjusted on pipes with different heights. Their accessories are: spike, honeycomb louver and tree strap, as well as the three extension pipes.

## TECHNICAL DATA

Diam. 45 or 56 mm micro-projector for external use, ideal to light bushes, flowerbed and gardens in general. Body made in turned and anodized aluminum. In horizontal axis it can be oriented up to 30° down and up to 90° up.