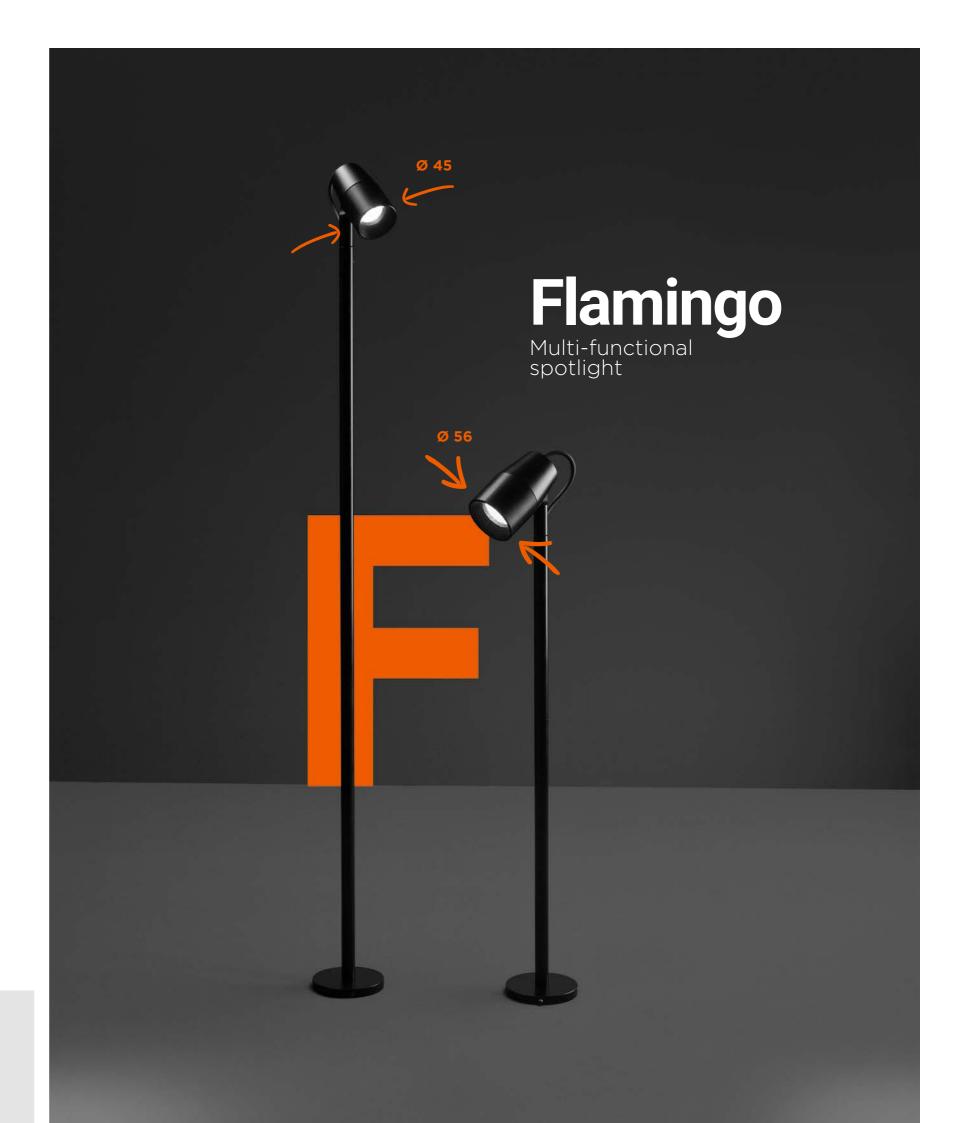

## FLAMINGO SERIES AGARDEN OF WONDERS

A DISCRETE MULTIFUNCTIONAL PROJECTOR TO ENLITE WALKWAYS THAT LEAD YOU THROUGH A LUCH GARDEN...

 $\bullet \bullet \bullet$ 

this is
Flamingo,
a spotlight
with simple
and
harmonious
lines that
combines
best innovative
technological
solutions for
a precise
light result.

## TECHNICAL DATA

Diam. 45 or 56 mm micro-projector for external use, ideal to light bushes, flowerbed and gardens in general. Body made in turned and anodized aluminum. In horizontal axis it can be oriented up to 30° down and up to 90° up.