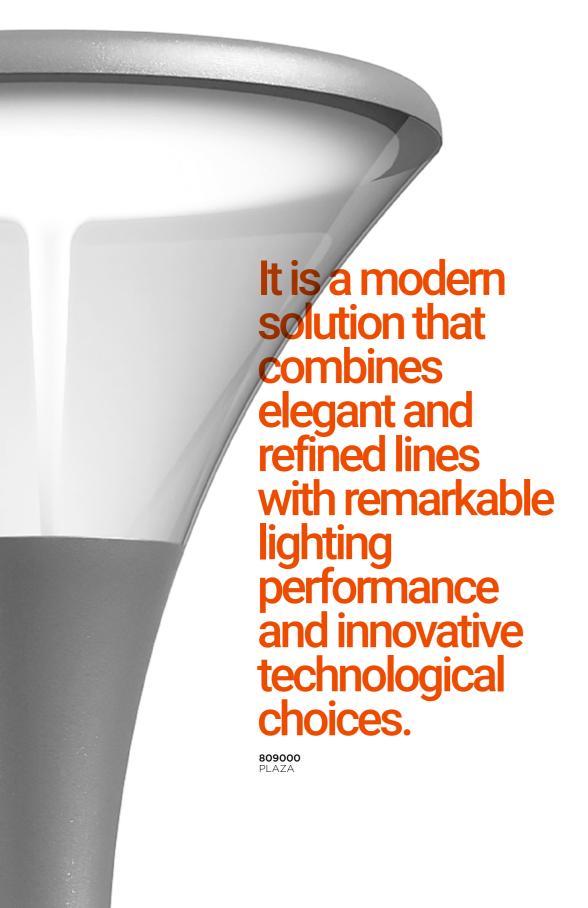

PLAZA
is characterised
by a perfect fusion
of elegance, design
and technology,
creating this round
pole-mounted
luminaire in
which lighting
and decoration
coexist.

Our new urban lighting luminaire is the result of the constant and always productive collaboration with the two young and renowned Italian designers Paolo Emanuele Nava and Luca Maria Arosio, of the Nava + Arosio Studio.

# PLAZA comes in three different versions

PLAZA 25, PLAZA 45 and PLAZA 70 which differ in terms of wattage and light source inside (50 Lumileds Luxeon DS207 LEDs for PLAZA 25, 70 for PLAZA 45 and 80 for PLAZA 70).

This diversification makes PLAZA extremely versatile and allows light designers to choose a product that offers different light intensities depending on its application, without losing aesthetic coherence and continuity. This is possible because the 3 different versions of PLAZA are identical from an outward point of view: the dimensions of the luminaire body (606mm high and an upper diameter of 500mm) is the same, like the materials used for the different elements that compose it (phosphor-chromatised and polyester powder coated die-cast copper-free aluminium body, polycarbonate housing, moulded silicone gasket and stainless steel screws).