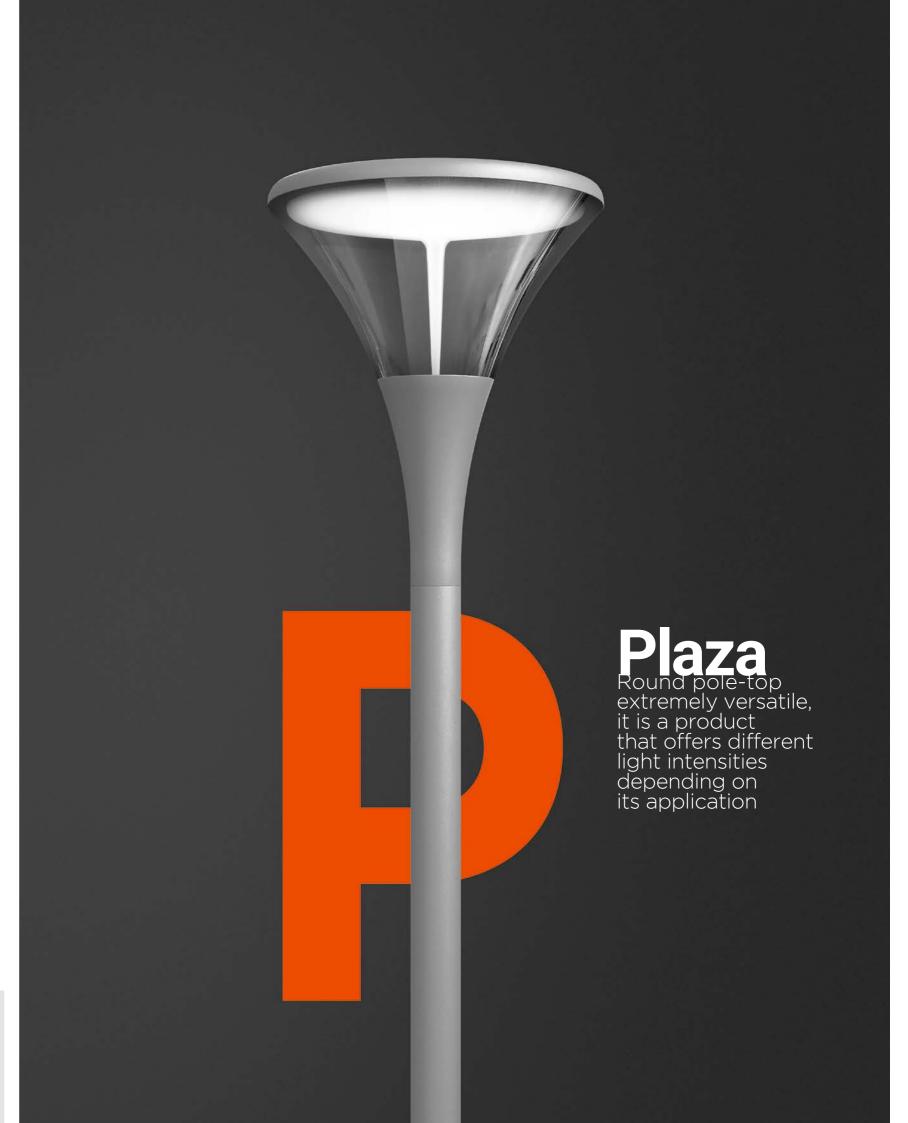

PLAZA
is characterised
by a perfect fusion
of elegance, design
and technology,
creating this round
pole-mounted
luminaire in
which lighting
and decoration
coexist.

Our new urban lighting luminaire is the result of the constant and always productive collaboration with the two young and renowned Italian designers Paolo Emanuele Nava and Luca Maria Arosio, of the Nava + Arosio Studio.

# PLAZA comes in three different versions

PLAZA 25, PLAZA 45 and PLAZA 70 which differ in terms of wattage and light source inside (50 Lumileds Luxeon DS207 LEDs for PLAZA 25, 70 for PLAZA 45 and 80 for PLAZA 70).

This diversification makes PLAZA extremely versatile and allows light designers to choose a product that offers different light intensities depending on its application, without losing aesthetic coherence and continuity. This is possible because the 3 different versions of PLAZA are identical from an outward point of view: the dimensions of the luminaire body (606mm high and an upper diameter of 500mm) is the same, like the materials used for the different elements that compose it (phosphor-chromatised and polyester powder coated die-cast copper-free aluminium body, polycarbonate housing, moulded silicone gasket and stainless steel screws).