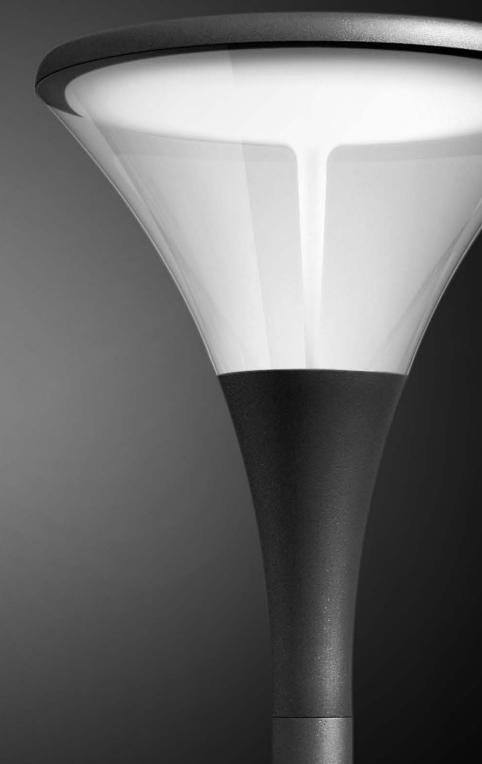

PLAZA
is characterised
by a perfect fusion
of elegance, design
and technology,
creating this round
pole-mounted
luminaire in
which lighting
and decoration
coexist.

Our new urban lighting luminaire is the result of the constant and always productive collaboration with the two young and renowned Italian designers Paolo Emanuele Nava and Luca Maria Arosio, of the Nava + Arosio Studio.

# PLAZA comes in three different versions

PLAZA 25, PLAZA 45 and PLAZA 70 which differ in terms of wattage and light source inside (50 Lumileds Luxeon DS207 LEDs for PLAZA 25, 70 for PLAZA 45 and 80 for PLAZA 70).

This diversification makes PLAZA extremely versatile and allows light designers to choose a product that offers different light intensities depending on its application, without losing aesthetic coherence and continuity. This is possible because the 3 different versions of PLAZA are identical from an outward point of view: the dimensions of the luminaire body (606mm high and an upper diameter of 500mm) is the same, like the materials used for the different elements that compose it (phosphor-chromatised and polyester powder coated die-cast copper-free aluminium body, polycarbonate housing, moulded silicone gasket and stainless steel screws).