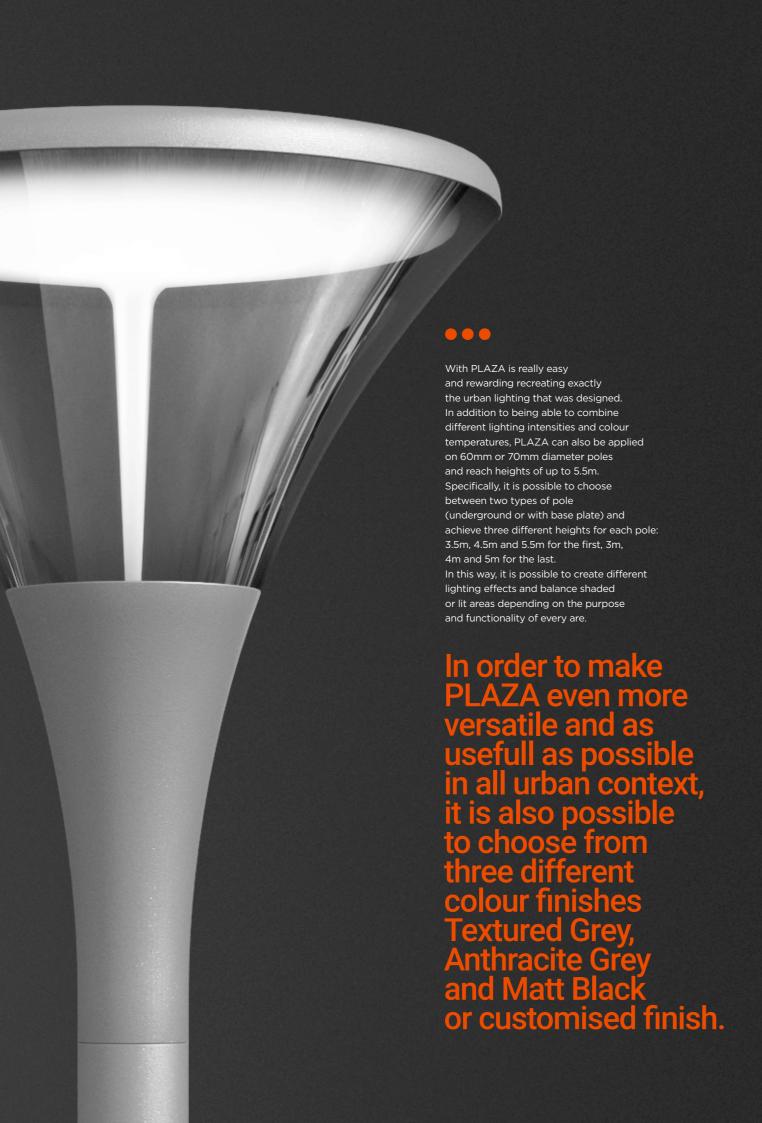

# PLAZA comes in three different versions

PLAZA 25, PLAZA 45 and PLAZA 70 which differ in terms of wattage and light source inside (50 Lumileds Luxeon DS207 LEDs for PLAZA 25, 70 for PLAZA 45 and 80 for PLAZA 70).

This diversification makes PLAZA extremely versatile and allows light designers to choose a product that offers different light intensities depending on its application, without losing aesthetic coherence and continuity. This is possible because the 3 different versions of PLAZA are identical from an outward point of view: the dimensions of the luminaire body (606mm high and an upper diameter of 500mm) is the same, like the materials used for the different elements that compose it (phosphor-chromatised and polyester powder coated die-cast copper-free aluminium body, polycarbonate housing, moulded silicone gasket and stainless steel screws).