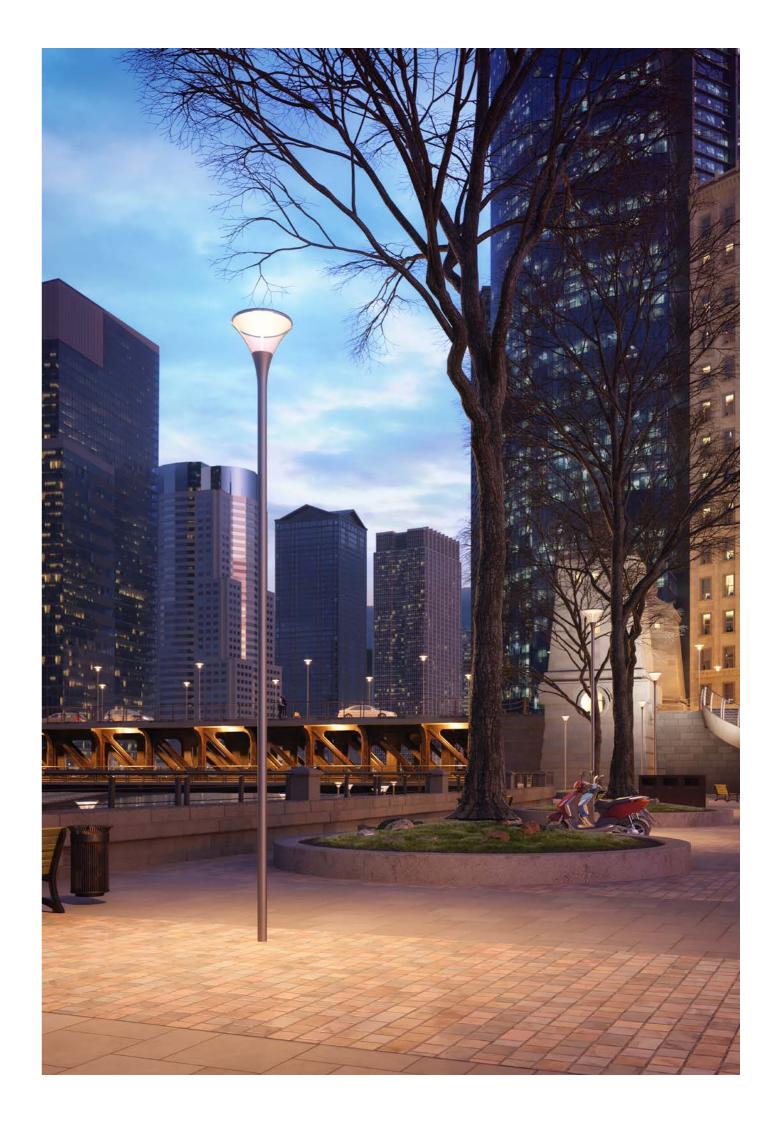

## There is more!

PLAZA can emit a light beam with a colour temperature of either 3000°K (warm-white) or 4000°K (neutral-white) and in both case the light beam is diffused through 360°.

An all-round illumination that leaves no space in the shadows! This warm and enveloping beam of light s also designed not to dazzle the people who, day after day and night after night, choose to experience the plaza in the light of PLAZA. Our outdoor lighting luminaire is equipped with a technologically advanced optic, enabling it to emit diffuse lighting. PLAZA is the only one that can create a timeless atmosphere, enhancing the urban environment through a diffuse, homogeneous and comfortable light beam, completely free of direct glare. Experiencing the plaza in the light of PLAZA will therefore be like being suspended in an almost surreal dimension, in which the magic of diffuse lighting blends perfectly with PLAZA's modern and captivating aesthetic appeal.