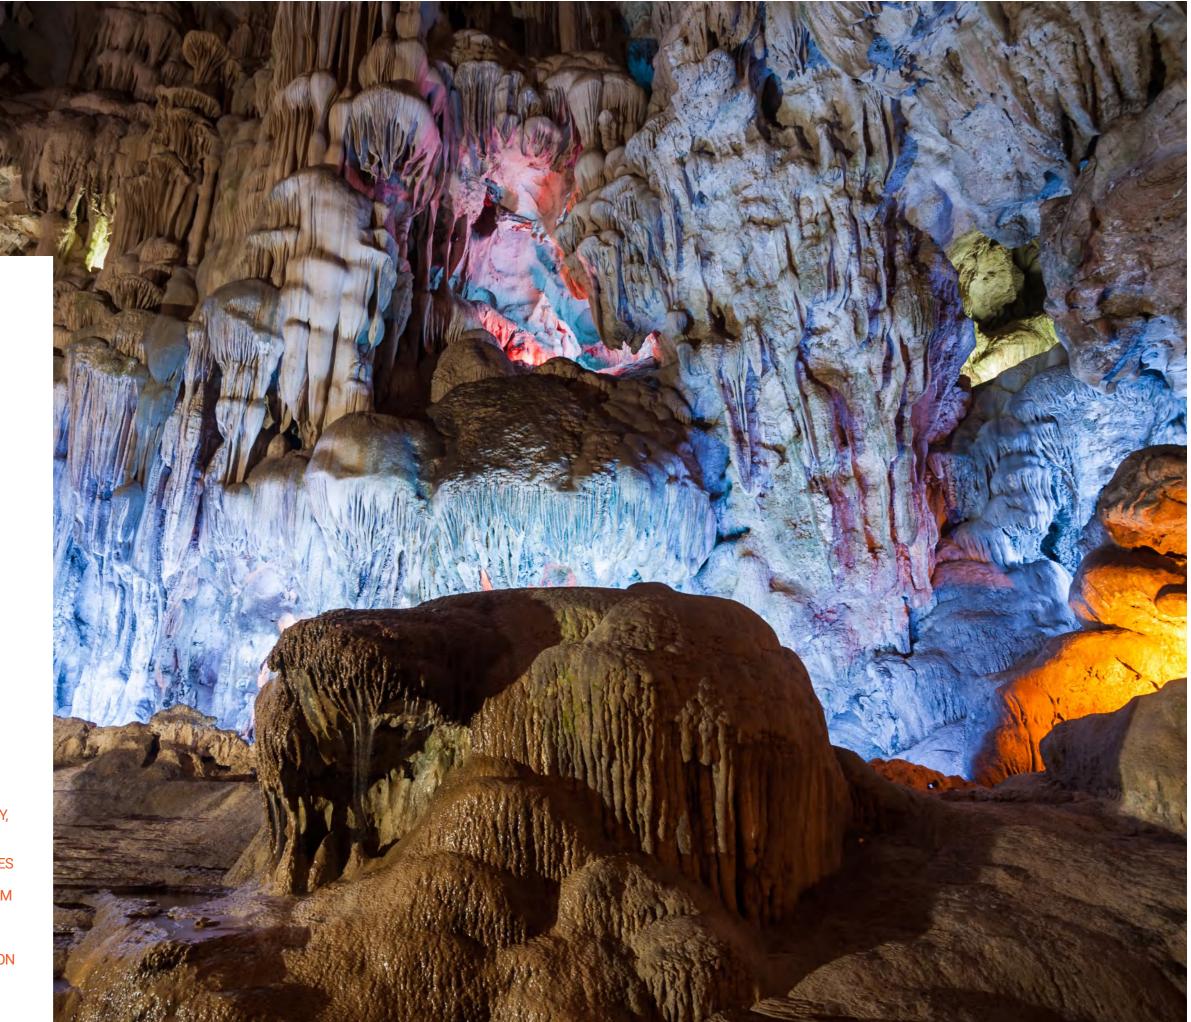

#### A series of spotlights recessed into the ground, in a garden or in a patio, can give a complete different ambience to any kind of outdoor envirnoment.

The internationally renowned Hydrofloor range by P.U.K. which consists in a huge variety of different ground recessed luminaires has been further improved by including a RGBW led version for two fixtures in the new 2021 catalogue.

Hydrofloor can be deescretly hidden in any floorcovering by creating a line of spots to surround plants, fountains, seatings and revealing a magic atmosphere at nightfall to enhance the architecture and the whole context.

Hydrofloor range addresses all the possible applications and meets any design requirement. The choose is between different sizes, light outputs and different intensity for any kind of desired effects. And with the new 2021 PUK catalogue, there are 2 more options which are the RGBW version of Hydrofloor MEDIUM and MAXI equipped with DMX. Medium comes with 3 CREE "XML" LED while Maxi comes with 6 CREE "XML" LED.

Reliability and resistance characterize the entire Hydrofloor range and P.U.K. professionals are there to give a proper consultancy to find the perfect lighting solutions for any kind of outdoor lighting project.