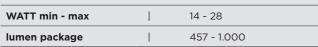

101006RGBW

**101008RGBW** CASE MAXI DMX RGBW

160 x 235 x 85,5 mm

CASE MEDIUM DMX RGBW

244 x 378 x 128 mm

| WATT min - max |  | 14 - 28     |  |
|----------------|--|-------------|--|
| lumen package  |  | 457 - 1.000 |  |