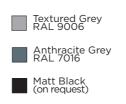

With the new 2021 P.U.K. Catalogue, 2 CASE models, Medium and Maxi, are now available with 3 or 6 x CREE Xml color RGBW LED with DMX interface integrated.

CASE range comes with a fixing bracket or an earth spike, an extended fixing bracket is optional. Colors of the finishing are textured grey, anthracite grey and matt black upon request. Whatever is the desired result, it's always the case to include CASE in your lighting project!

 Textured Grey RAL 9006
 Anthracite Grey RAL 7016
 Matt Black (on request)

DMX

RING collection comes with **CREE "XML" RGBW LED** to enrich the lighting experience with plays of light and touches of color and to create more refined lighting projects and unusual atmospheres.

Light designers can achieve the solution that suits better for their lighting project by combining dimension, finishes (textured gray, anthracite gray and matt black) and accessories (like spike and tree strap) or decide to mount multiple projectors on the same pole. Highest light control in every detail and in every shade with RING!

The harmony of the geometries is the key of this new fixture that comes in 4 sizes - Mini, Micro, Medium and Maxi - and three different finiture - textured gray, anthracite gray and matt black. Within the Qubo range there is certainly the solution for every application: each dimension of Qubo in fact represents a way to give a final touch to a building with rigorous lines or to impress the distinctive signature of the designer on a modern building.