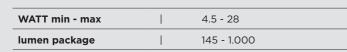

101605RGBW QUBO MINI DMX RGBW

101606RGBW QUBO MEDIUM DMX RGBW

140x140 mm

h 200 mm

101607RGBW QUBO MAXI DMX RGBW

100x100 mm h 84 mm

170x170 mm h 230 mm

4.5 - 28 WATT min - max 145 - 1.000 lumen package