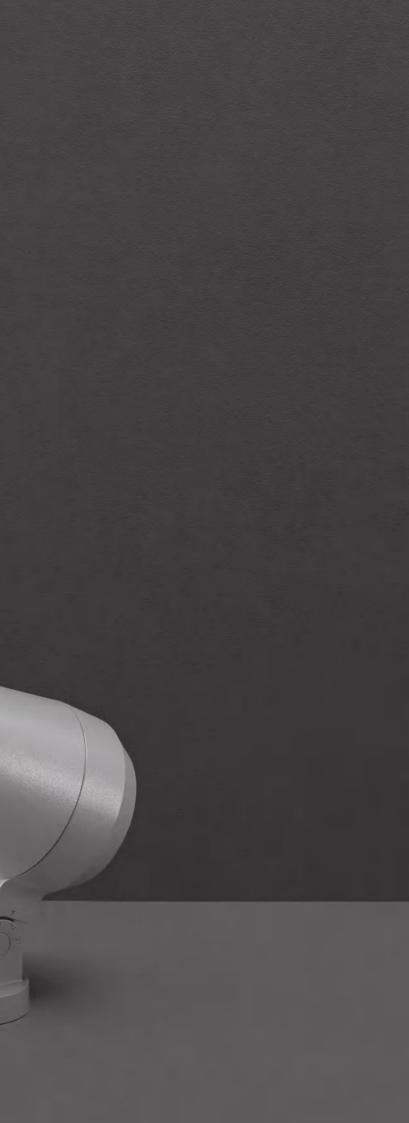

#### Every landscape deserves to be made unique at any time of the day: to meet this need of peerless versatility and performance RING comes to life.

It's a floodlight that takes its name from the central ring that composes it and which forms the pivot aspect of the product. With its unique seamless design, RING is a modern lamp with captivating appeal, aesthetically perfect to be applied in endless context.

The collection is available in three different sizes: Mini, Medium and Maxi, and three different light beam angles: narrow, medium and wide beam. All of them are able to give an all-round lighting experience allowing an horizontal regulation through 355 ° and a vertical regulation that can be adjusted from -90 ° to + 40 ° on the vertical axis.

RING collection comes with **CREE "XML" RGBW LED** to enrich the lighting experience with plays of light and touches of color and to create more refined lighting projects and unusual atmospheres.

Light designers can achieve the solution that suits better for their lighting project by combining dimension, finishes (textured gray, anthracite gray and matt black) and accessories (like spike and tree strap) or decide to mount multiple projectors on the same pole. Highest light control in every detail and in every shade with RING!