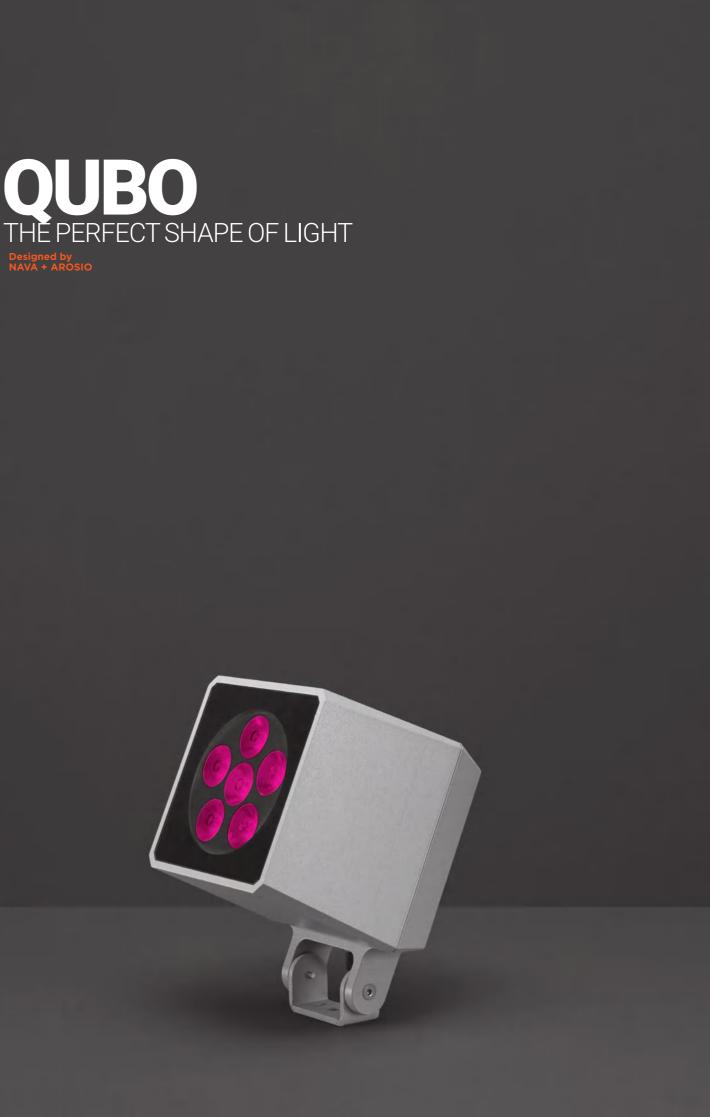

## How amazing can be a cubic shape floodlight that creates a round beam of light?

Qubo is a surprising and elegant floodlight for urban design and outdoor installation that perfectly integrates itself in architectural projects by giving the right improvement to the entire surrounding space.

The harmony of the geometries is the key of this new fixture that comes in 4 sizes - Mini, Micro, Medium and Maxi - and three different finiture - textured gray, anthracite gray and matt black. Within the Qubo range there is certainly the solution for every application: each dimension of Qubo in fact represents a way to give a final touch to a building with rigorous lines or to impress the distinctive signature of the designer on a modern building.

Last but not least, Qubo can be supplied in RGBW version with DMX remote interface to design fashinating lighting project by explore the entire range of colors in RGB spectrum. If you want to give a "cinema effect" to your lighting project, emphasize the center of the scene and make the architectures protagonists, Qubo is the perfect choice!