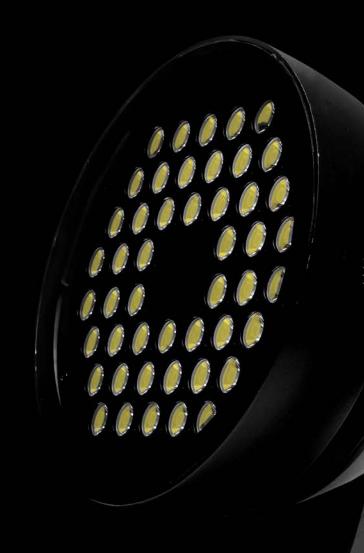

....... .....

99999999

000000000 

It strikes for the concentric distribution of the LEDs it is equipped with, it amazes for the performance it allows to obtain

101803 REAMER-4 •••

Its essence reaches its maximum expression in urban design field: it doesn't matter if it is used in buildings of large cities or in monuments of small towns, Beamer is always able to offer reconizable touches to every structure.

Available in four different sizes, the number of OSRAM LEDs changes in every product sizes (from 18 to 60) and in the relative voltage (from 36 to 150 Watt). In its classic variant this projector emits a beam of light that can be warm white (3000°K) or neutral white (4000° K).