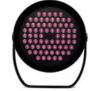

## The Beamer family is also entirely available in the version with OSRAM RGBW LEDs.

Same sizes, different final effect: with a Beamer RGBW projector it is in fact possible to explore the entire range of colors in RGB spectrum - white included - and giving the illuminated architectures an unexpected and amazing appearance.