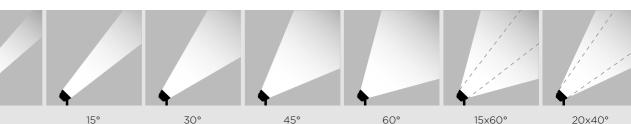

Available in four different sizes, the number of OSRAM LEDs changes in every product sizes (from 18 to 60) and in the relative voltage (from 36 to 150 Watt). In its classic variant this projector emits a beam of light that can be warm white (3000°K) or neutral white (4000° K).