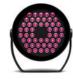

## The Beamer family is also entirely available in the version with OSRAM RGBW LEDs.

Same sizes, different final effect: with a Beamer RGBW projector it is in fact possible to explore the entire range of colors in RGB spectrum - white included - and giving the illuminated architectures an unexpected and amazing appearance.