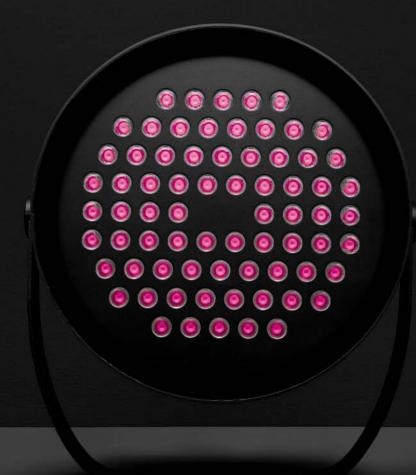

## The Beamer family is also entirely available in the version with OSRAM RGBW LEDs.

Same sizes, different final effect: with a Beamer RGBW projector it is in fact possible to explore the entire range of colors in RGB spectrum - white included - and giving the illuminated architectures an unexpected and amazing appearance.

Furthermore, for a completely immersive lighting experience, the Beamer floodlight can be placed in different positions by rotating it on itself, this allows the light beam to illuminate the subject in the best possible way.