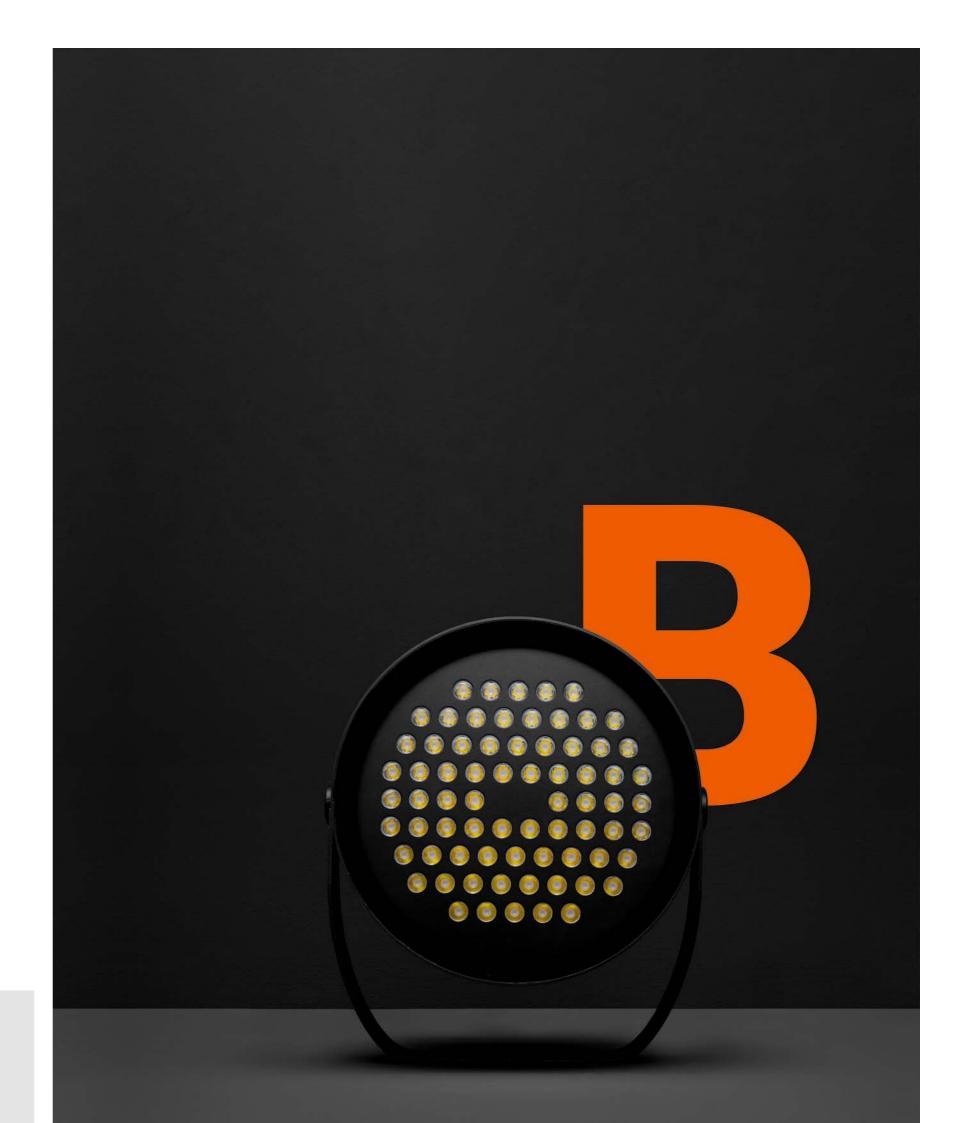

## BEAMER SERIES MADEFOR ARCHITECTURAL LIGHTING

**BEAPROTAGONIST** WITH DISCRECTION, **INTEGRATE INTO** THE CONTEXT TO MAKE IT UNIQUE. THESE ARE THE **OBJECTIVES FOR WHICH BEAMER AN OUTDOOR PROJECTOR WITH A TECHNICAL AND FASCINATING** DESIGN. 9999999

....... .....

99999999

000000000 

It strikes for the concentric distribution of the LEDs it is equipped with, it amazes for the performance it allows to obtain

101803 REAMER-4 •••

Its essence reaches its maximum expression in urban design field: it doesn't matter if it is used in buildings of large cities or in monuments of small towns, Beamer is always able to offer reconizable touches to every structure.

Available in four different sizes, the number of OSRAM LEDs changes in every product sizes (from 18 to 60) and in the relative voltage (from 36 to 150 Watt). In its classic variant this projector emits a beam of light that can be warm white (3000°K) or neutral white (4000° K).