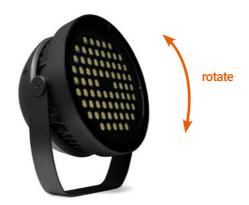

Furthermore, for a completely immersive lighting experience, the Beamer floodlight can be placed in different positions by rotating it on itself, this allows the light beam to illuminate the subject in the best possible way.