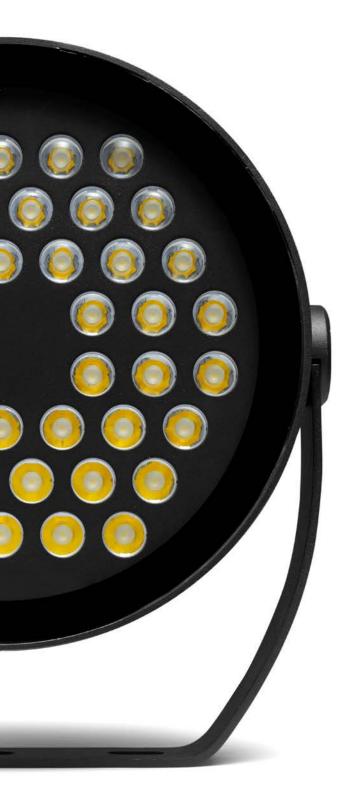

## The Beamer family is also entirely available in the version with OSRAM RGBW LEDs.

Same sizes, different final effect: with a Beamer RGBW projector it is in fact possible to explore the entire range of colors in RGB spectrum - white included - and giving the illuminated architectures an unexpected and amazing appearance.