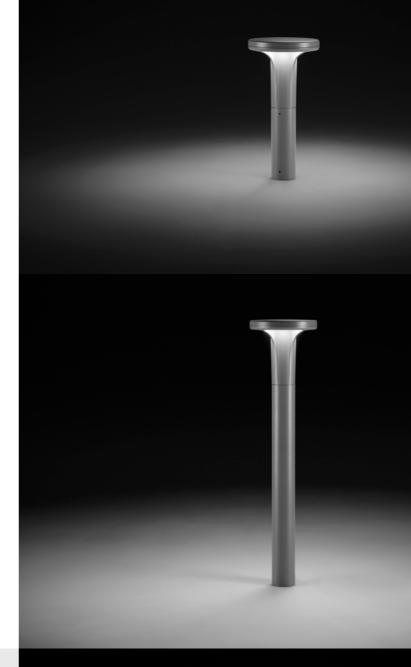

 $\bullet \bullet \bullet$ 

A surprising outdoor luminaire that has the innovative shape of a "T" bollard.

ALDER CAN EASILY FIT IN EVERY GARDEN OR OUTDOOR AREA AND ITS PURPOSE IS TO CLEARLY ENLITE WALKWAYS WITHOUT DISTURBING THE SIGHT, BRIGHTENING EACH STEPS.

PAOLO EMANUELE NAVA AND LUCA MARIA AROSIO ARE NAVA + AROSIO.

On top of the pole which comes in 3 different heights, the lighting fixture is composed by a glass diffuser that distributes the light all around at 360°, to the lower.

mid-power CREE XH-G LED as warm or neutral white. Available in 3 colours, Textured Grey, Anthracite Grey and Matt Black, Alder can be dimmable upon request.

It is elegant and rigorous to complete exclusive context and its structure is created to last in time.