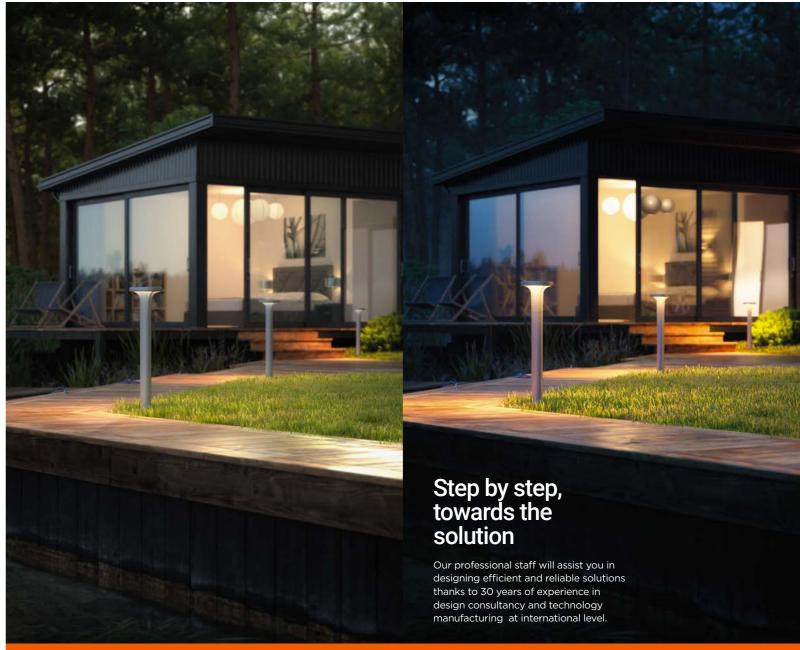

 $\bullet \bullet \bullet$ 

A surprising outdoor luminaire that has the innovative shape of a "T" bollard.

ALDER CAN EASILY FIT IN EVERY GARDEN OR OUTDOOR AREA AND ITS PURPOSE IS TO CLEARLY ENLITE WALKWAYS WITHOUT DISTURBING THE SIGHT, BRIGHTENING EACH STEPS.

Anchorage unit for alder series

FEASIBILITY STUDY PRELIMINARY PROJECT FINAL PROJECT **EXECUTIVE PROJECT** 