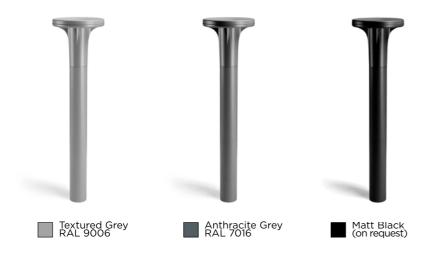

mid-power CREE XH-G LED as warm or neutral white. Available in 3 colours, Textured Grey, Anthracite Grey and Matt Black, Alder can be dimmable upon request.

It is elegant and rigorous to complete exclusive context and its structure is created to last in time.

| WATT min - max | I | 20            |
|----------------|---|---------------|
| lumen package  | I | 1.600 - 1.650 |

Available in 3 colours, Textured Grey, Anthracite Grey and Matt Black, Alder can be dimmable upon request.