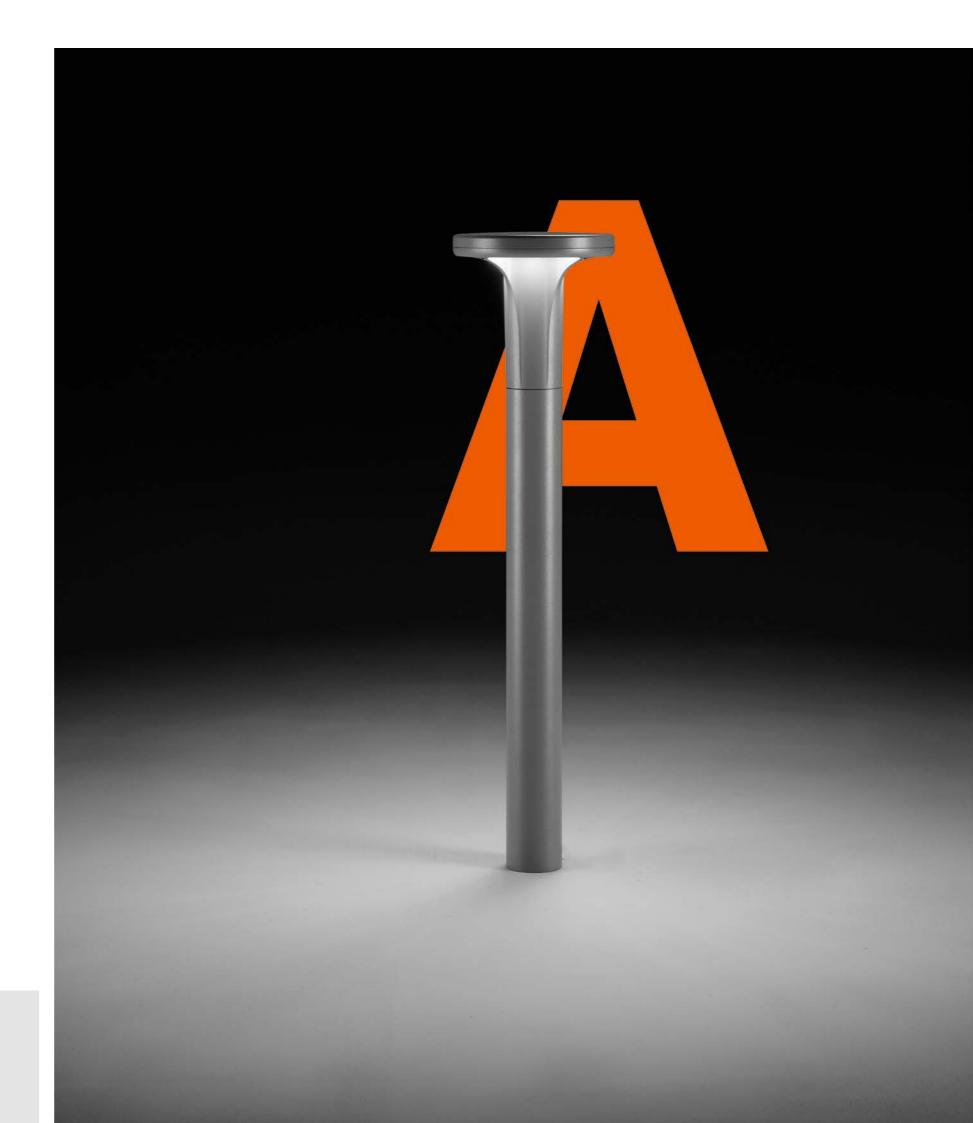

 $\bullet \bullet \bullet$ 

A surprising outdoor luminaire that has the innovative shape of a "T" bollard.

ALDER CAN EASILY FIT IN EVERY GARDEN OR OUTDOOR AREA AND ITS PURPOSE IS TO CLEARLY ENLITE WALKWAYS WITHOUT DISTURBING THE SIGHT, BRIGHTENING EACH STEPS.

PAOLO EMANUELE NAVA AND LUCA MARIA AROSIO ARE NAVA + AROSIO.

On top of the pole which comes in 3 different heights, the lighting fixture is composed by a glass diffuser that distributes the light all around at 360°, to the lower.