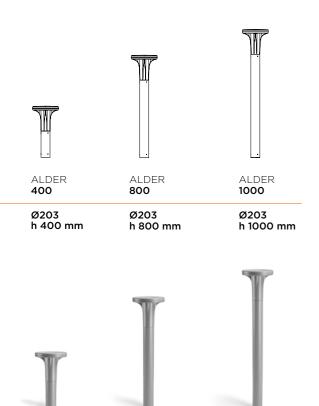

PAOLO EMANUELE NAVA AND LUCA MARIA AROSIO ARE NAVA + AROSIO.

On top of the pole which comes in 3 different heights, the lighting fixture is composed by a glass diffuser that distributes the light all around at 360°, to the lower.

602201 ALDER 400

The light outcome is granted by

602202 ALDER 800

**602201** ALDER 400 602203 ALDER 1000