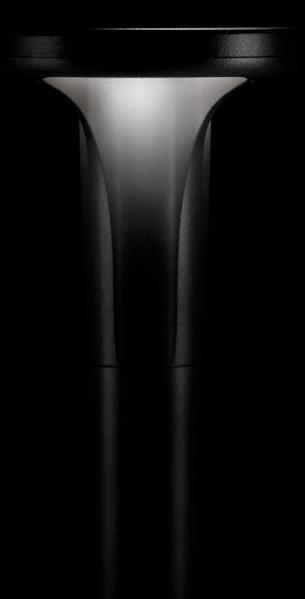

 $\bullet \bullet \bullet$ 

A surprising outdoor luminaire that has the innovative shape of a "T" bollard.

ALDER CAN EASILY FIT IN EVERY GARDEN OR OUTDOOR AREA AND ITS PURPOSE IS TO CLEARLY ENLITE WALKWAYS WITHOUT DISTURBING THE SIGHT, BRIGHTENING EACH STEPS.

PAOLO EMANUELE NAVA AND LUCA MARIA AROSIO ARE NAVA + AROSIO.

On top of the pole which comes in 3 different heights, the lighting fixture is composed by a glass diffuser that distributes the light all around at 360°, to the lower.

# TECHNICAL DATA

Round or square shape, for outdoor surface installation, 360° and 4x85° light emission, phospho-chromatised and polyester powder coated die-cast copper-free aluminium body, polycarbonate diffuser, moulded silicone gasket and stainless steel screws. Anchorage bolts included.