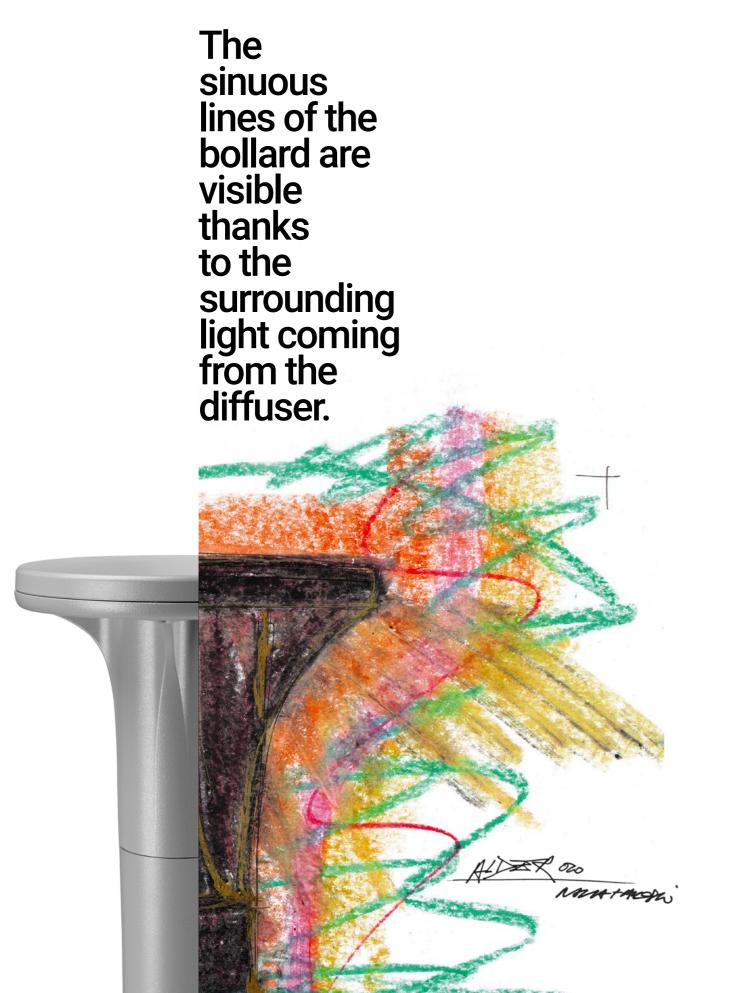

PAOLO EMANUELE NAVA AND LUCA MARIA AROSIO ARE NAVA + AROSIO.

On top of the pole which comes in 3 different heights, the lighting fixture is composed by a glass diffuser that distributes the light all around at 360°, to the lower.