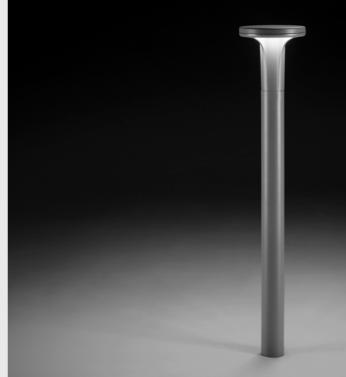

 $\bullet \bullet \bullet$ 

A surprising outdoor luminaire that has the innovative shape of a "T" bollard.

ALDER CAN EASILY FIT IN EVERY GARDEN OR OUTDOOR AREA AND ITS PURPOSE IS TO CLEARLY ENLITE WALKWAYS WITHOUT DISTURBING THE SIGHT, BRIGHTENING EACH STEPS.

PAOLO EMANUELE NAVA AND LUCA MARIA AROSIO ARE NAVA + AROSIO.

On top of the pole which comes in 3 different heights, the lighting fixture is composed by a glass diffuser that distributes the light all around at 360°, to the lower.