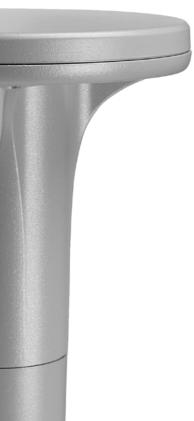

 $\bullet \bullet \bullet$ 

A surprising outdoor luminaire that has the innovative shape of a "T" bollard.

ALDER CAN EASILY FIT IN EVERY GARDEN OR OUTDOOR AREA AND ITS PURPOSE IS TO CLEARLY ENLITE WALKWAYS WITHOUT DISTURBING THE SIGHT, BRIGHTENING EACH STEPS.

PAOLO EMANUELE NAVA AND LUCA MARIA AROSIO ARE NAVA + AROSIO.

On top of the pole which comes in 3 different heights, the lighting fixture is composed by a glass diffuser that distributes the light all around at 360°, to the lower.

# TECHNICAL DATA

Round or square shape, for outdoor surface installation, 360° and 4x85° light emission, phospho-chromatised and polyester powder coated die-cast copper-free aluminium body, polycarbonate diffuser, moulded silicone gasket and stainless steel screws. Anchorage bolts included.