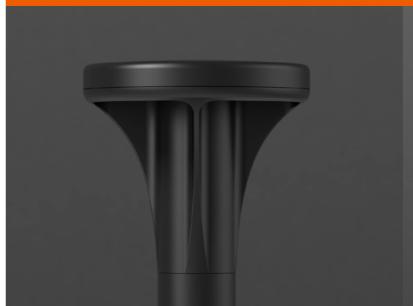

PAOLO EMANUELE NAVA AND LUCA MARIA AROSIO ARE NAVA + AROSIO.

On top of the pole which comes in 3 different heights, the lighting fixture is composed by a glass diffuser that distributes the light all around at 360°, to the lower.

mid-power CREE XH-G LED as warm or neutral white. Available in 3 colours, Textured Grey, Anthracite Grey and Matt Black, Alder can be dimmable upon request.

It is elegant and rigorous to complete exclusive context and its structure is created to last in time.

# TECHNICAL DATA

Round or square shape, for outdoor surface installation, 360° and 4x85° light emission, phospho-chromatised and polyester powder coated die-cast copper-free aluminium body, polycarbonate diffuser, moulded silicone gasket and stainless steel screws. Anchorage bolts included.