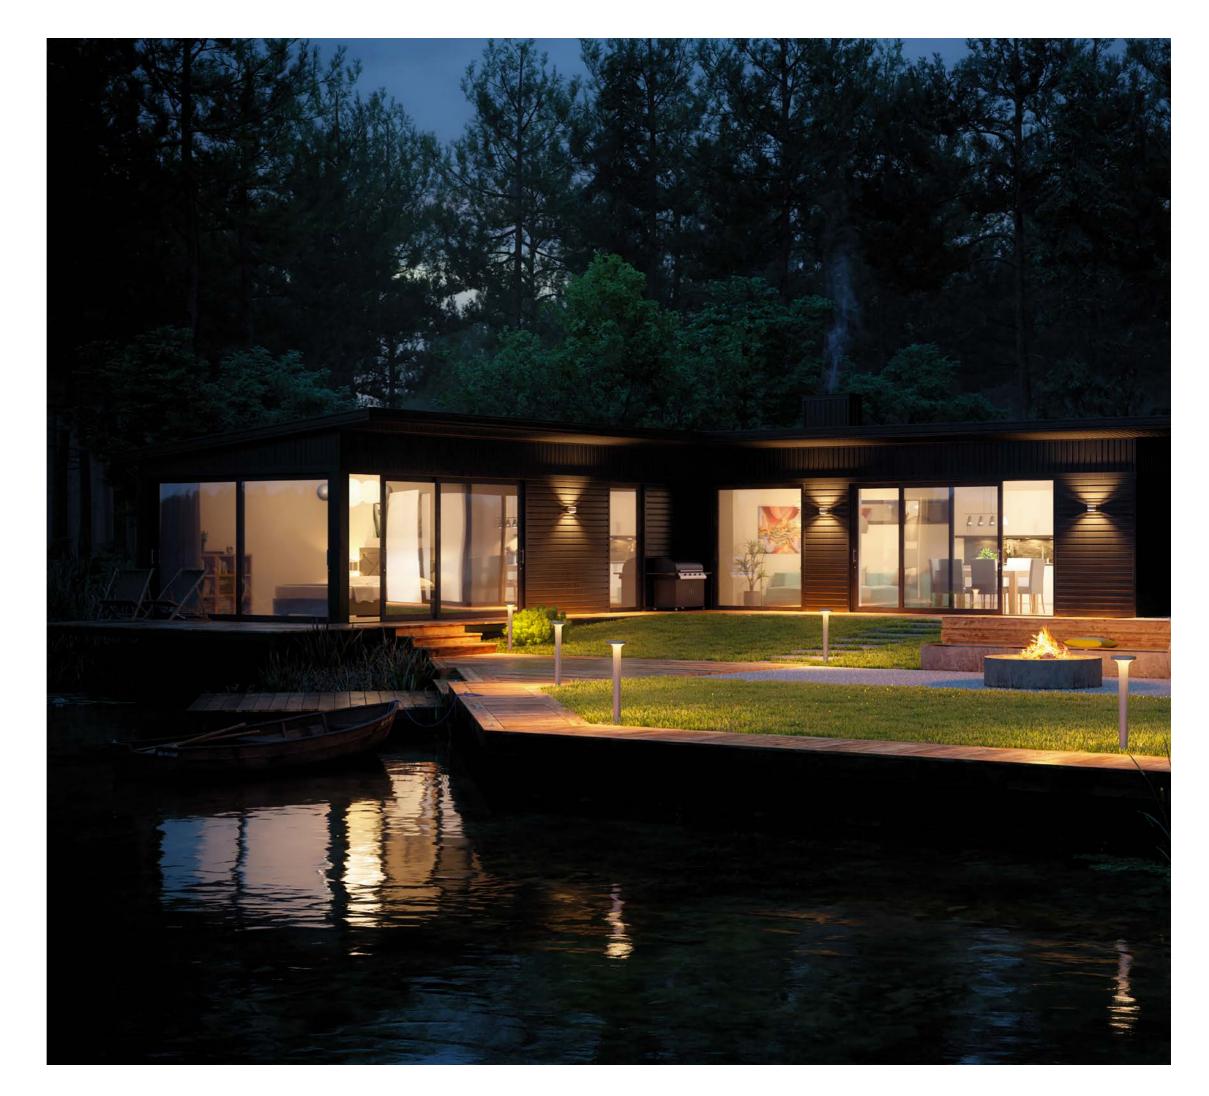

 $\bullet \bullet \bullet$ 

A surprising outdoor luminaire that has the innovative shape of a "T" bollard.

ALDER CAN EASILY FIT IN EVERY GARDEN OR OUTDOOR AREA AND ITS PURPOSE IS TO CLEARLY ENLITE WALKWAYS WITHOUT DISTURBING THE SIGHT, BRIGHTENING EACH STEPS.

PAOLO EMANUELE NAVA AND LUCA MARIA AROSIO ARE NAVA + AROSIO.

On top of the pole which comes in 3 different heights, the lighting fixture is composed by a glass diffuser that distributes the light all around at 360°, to the lower.