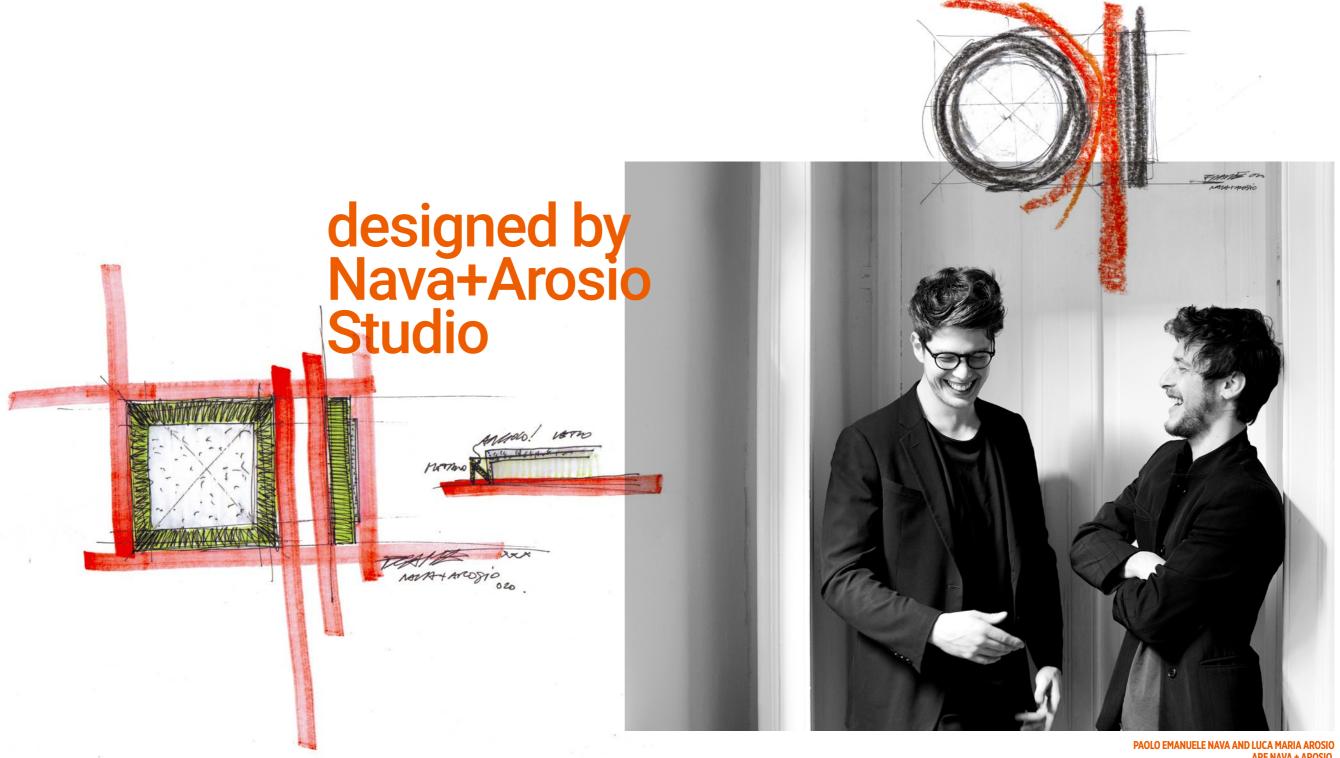

## FASCINATING MINIMALISM

•••

FRAME
IS THE
SOLUTION
FOR A
OUANTITY OF
APPLICATIONS,
AS IT IS
STILYSH
BUT
TIMELESS.

WORKING ON DIFFERENT PROJECTS FOR PRESTIGIOUS FIRMS LIKE RUBELLI, LAGO, RIVA1920, ITALAMP AND IN COLLABORATION WITH PAOLO NAVA DESIGN STUDIO. THEY BEGIN TO EXPERIENCE A DESIGN IN WHICH THE PERSON IS THE CENTER WITH HIS/HER MATERIAL AND IMMATERIAL NEEDS. THE STUDIO HAS BEEN GAINING PRESTIGIOUS INTERNATIONAL AWARDS, WITH SEVERAL PROJECTS PUBLISHED BY THE MOST IMPORTANT MASTHEADS OF THE SECTOR.

With the intention to develop an elegant lighting fixture, Nava+Arosio Studio designed for PUK a lamp able to frame the light in a round or a square minimalist structure which can perfectly fit in any building style, from ancient to modern. The glass diffuser finishing is acid-etched and white painted internally, which enable the lamp to create an homogeneous and smooth distribution of the light, completely avoiding the dot effect of the LED. Frame is equipped with Samsung 2835 LED.