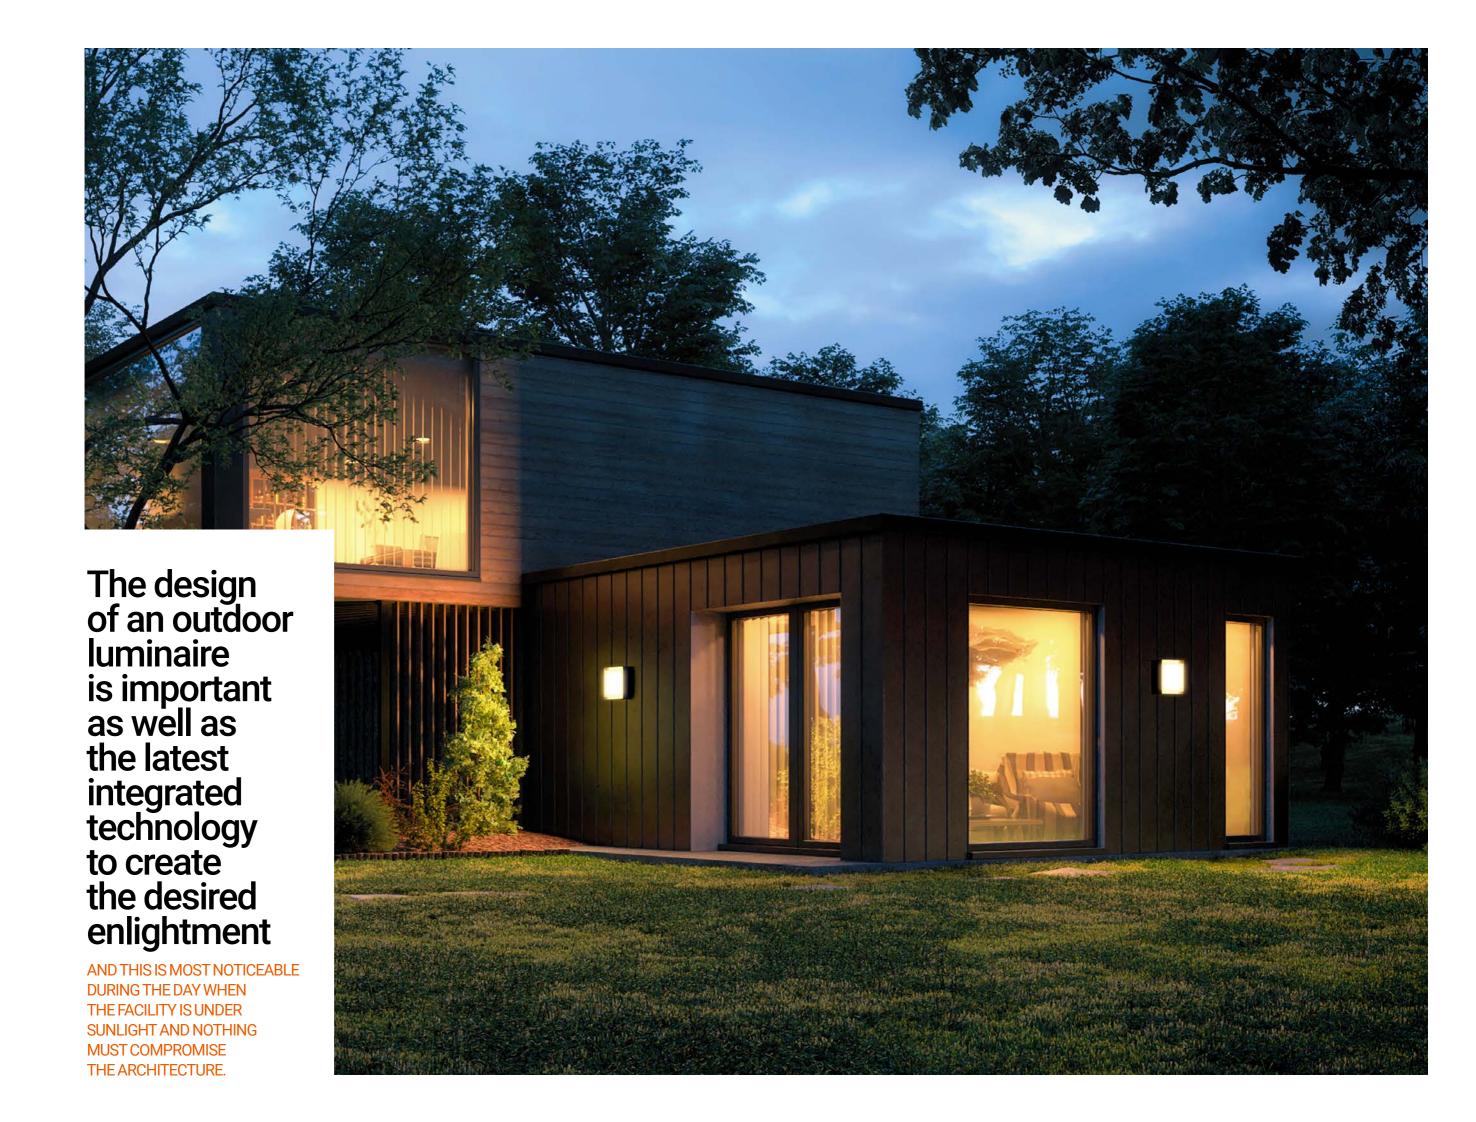

With the intention to develop an elegant lighting fixture, Nava+Arosio Studio designed for PUK a lamp able to frame the light in a round or a square minimalist structure which can perfectly fit in any building style, from ancient to modern. The glass diffuser finishing is acid-etched and white painted internally, which enable the lamp to create an homogeneous and smooth distribution of the light, completely avoiding the dot effect of the LED. Frame is equipped with Samsung 2835 LED.

### TECHNICAL DATA

Round diam. 210mm or 285mm surface mounted luminaire for outdoor installation on a façade/wall. Phospho-chromatised and polyester powder coated die-cast copper-free aluminium body, acid-etched tempered glass diffuser white painted internally, moulded silicone gasket and stainless steel screws. Built-in LED driver 220-240V 50-60Hz, with 36 x or 48 x mid-power SAMSUNG 2835 LED. IP65 rating.

### TECHNICAL DATA

Square 200x200mm or 270x270mm surface mounted luminaire for outdoor installation on a façade/wall.

Phospho-chromatised and polyester powder coated die-cast copper-free aluminium body, acid-etched tempered glass diffuser white painted internally, moulded silicone gasket and stainless steel screws. Built-in LED driver 220-240V 50-60Hz, with 36 x or 48x mid-power SAMSUNG 2835 LED. IP65 rating.