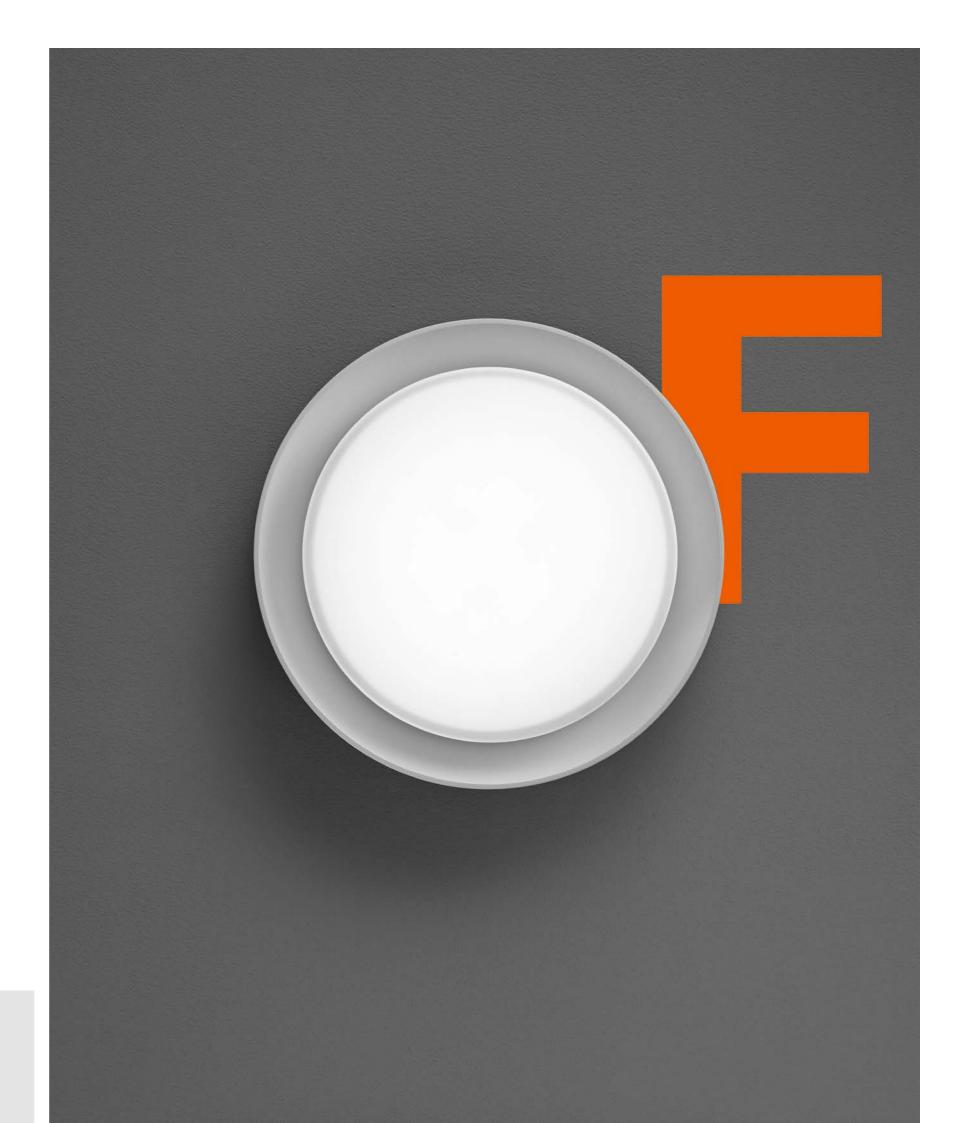

## FASCINATING MINIMALISM

•••

FRAME
IS THE
SOLUTION
FOR A
OUANTITY OF
APPLICATIONS,
AS IT IS
STILYSH
BUT
TIMELESS.

WORKING ON DIFFERENT PROJECTS FOR PRESTIGIOUS FIRMS LIKE RUBELLI, LAGO, RIVA1920, ITALAMP AND IN COLLABORATION WITH PAOLO NAVA DESIGN STUDIO. THEY BEGIN TO EXPERIENCE A DESIGN IN WHICH THE PERSON IS THE CENTER WITH HIS/HER MATERIAL AND IMMATERIAL NEEDS. THE STUDIO HAS BEEN GAINING PRESTIGIOUS INTERNATIONAL AWARDS, WITH SEVERAL PROJECTS PUBLISHED BY THE MOST IMPORTANT MASTHEADS OF THE SECTOR.

It comes in 2 sizes, Medium and Maxi, and in 2 shapes, round and square as a wall applique or a ceiling downlight.

402802 RAME MEDIUM SQUARE scale 1:1  $\bullet \bullet \bullet$ 

it represents the Italian flair which is made of perfection, elegance and upper quality manufacturing.

With the intention to develop an elegant lighting fixture, Nava+Arosio Studio designed for PUK a lamp able to frame the light in a round or a square minimalist structure which can perfectly fit in any building style, from ancient to modern. The glass diffuser finishing is acid-etched and white painted internally, which enable the lamp to create an homogeneous and smooth distribution of the light, completely avoiding the dot effect of the LED. Frame is equipped with Samsung 2835 LED.