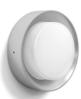

With the intention to develop an elegant lighting fixture, Nava+Arosio Studio designed for PUK a lamp able to frame the light in a round or a square minimalist structure which can perfectly fit in any building style, from ancient to modern. The glass diffuser finishing is acid-etched and white painted internally, which enable the lamp to create an homogeneous and smooth distribution of the light, completely avoiding the dot effect of the LED. Frame is equipped with Samsung 2835 LED.

### TECHNICAL DATA

Round diam. 210mm or 285mm surface mounted luminaire for outdoor installation on a façade/wall. Phospho-chromatised and polyester powder coated die-cast copper-free aluminium body, acid-etched tempered glass diffuser white painted internally, moulded silicone gasket and stainless steel screws. Built-in LED driver 220-240V 50-60Hz, with 36 x or 48 x mid-power SAMSUNG 2835 LED. IP65 rating.