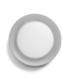

It comes in 2 sizes, Medium and Maxi, and in 2 shapes, round and square as a wall applique or a ceiling downlight.

402802 RAME MEDIUM SQUARE scale 1:1  $\bullet \bullet \bullet$ 

it represents the Italian flair which is made of perfection, elegance and upper quality manufacturing.

FRAME MAXI ROUND

Ø 210x68 mm

Ø 285x68 mm

402801 FRAME MEDIUM ROUND

402803 FRAME MAXI ROUND

402803EM OPTIONAL VERSION WITH 3H EMERGENCY