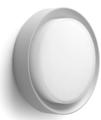

It comes in 2 sizes, Medium and Maxi, and in 2 shapes, round and square as a wall applique or a ceiling downlight.

402802 RAME MEDIUM SQUARE scale 1:1  $\bullet \bullet \bullet$ 

it represents the Italian flair which is made of perfection, elegance and upper quality manufacturing.

With the intention to develop an elegant lighting fixture, Nava+Arosio Studio designed for PUK a lamp able to frame the light in a round or a square minimalist structure which can perfectly fit in any building style, from ancient to modern. The glass diffuser finishing is acid-etched and white painted internally, which enable the lamp to create an homogeneous and smooth distribution of the light, completely avoiding the dot effect of the LED. Frame is equipped with Samsung 2835 LED.

FRAME MAXI ROUND

Ø 210x68 mm

Ø 285x68 mm

402801 FRAME MEDIUM ROUND

402803 FRAME MAXI ROUND

402803EM OPTIONAL VERSION WITH 3H EMERGENCY