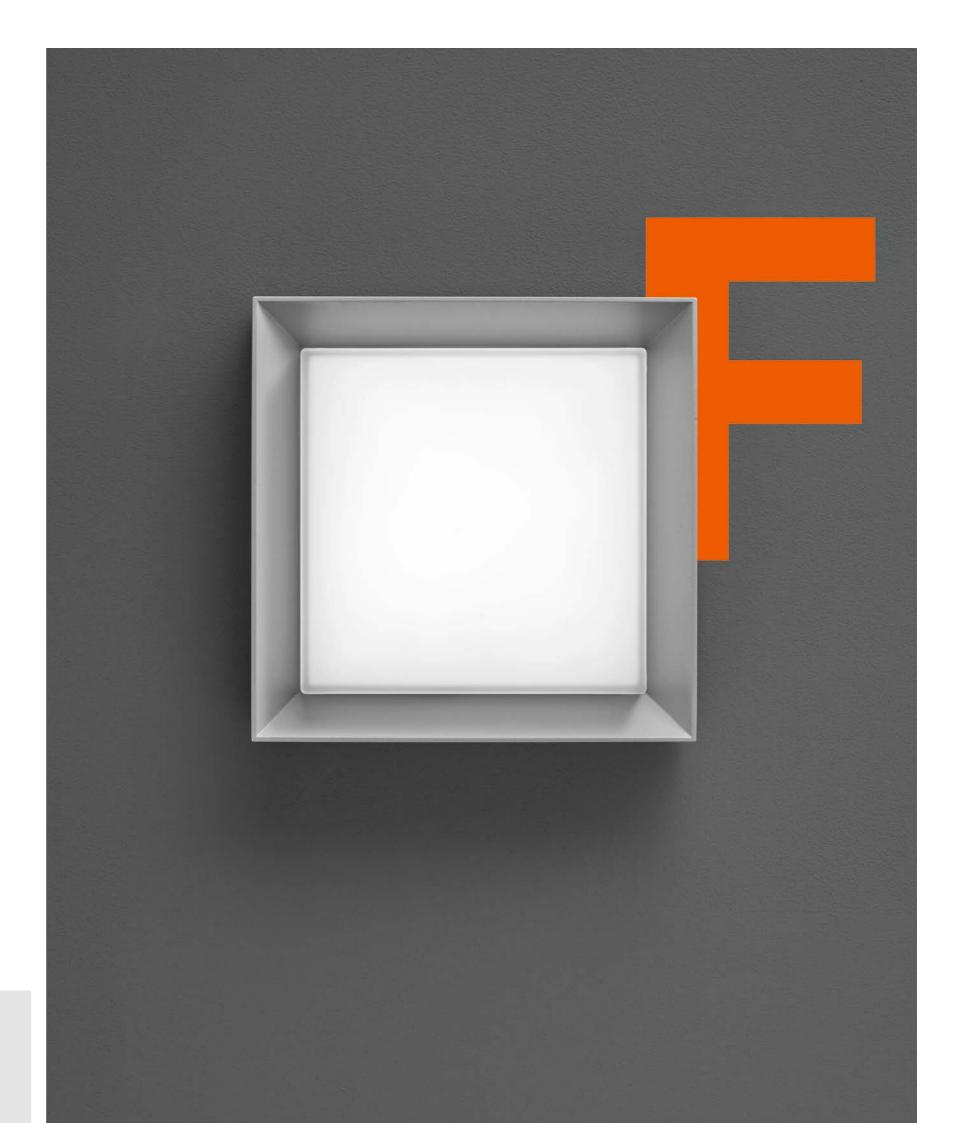

It comes in 2 sizes, Medium and Maxi, and in 2 shapes, round and square as a wall applique or a ceiling downlight.

402802 RAME MEDIUM SQUARE scale 1:1  $\bullet \bullet \bullet$ 

it represents the Italian flair which is made of perfection, elegance and upper quality manufacturing.

With the intention to develop an elegant lighting fixture, Nava+Arosio Studio designed for PUK a lamp able to frame the light in a round or a square minimalist structure which can perfectly fit in any building style, from ancient to modern. The glass diffuser finishing is acid-etched and white painted internally, which enable the lamp to create an homogeneous and smooth distribution of the light, completely avoiding the dot effect of the LED. Frame is equipped with Samsung 2835 LED.