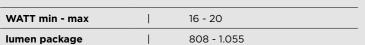

### TECHNICAL DATA

Round diam. 210mm or 285mm surface mounted luminaire for outdoor installation on a façade/wall. Phospho-chromatised and polyester powder coated die-cast copper-free aluminium body, acid-etched tempered glass diffuser white painted internally, moulded silicone gasket and stainless steel screws. Built-in LED driver 220-240V 50-60Hz, with 36 x or 48 x mid-power SAMSUNG 2835 LED. IP65 rating.

### TECHNICAL DATA

Square 200x200mm or 270x270mm surface mounted luminaire for outdoor installation on a façade/wall.

Phospho-chromatised and polyester powder coated die-cast copper-free aluminium body, acid-etched tempered glass diffuser white painted internally, moulded silicone gasket and stainless steel screws. Built-in LED driver 220-240V 50-60Hz, with 36 x or 48x mid-power SAMSUNG 2835 LED. IP65 rating.