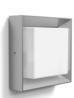

It comes in 2 sizes, Medium and Maxi, and in 2 shapes, round and square as a wall applique or a ceiling downlight.

402802 RAME MEDIUM SQUARE scale 1:1  $\bullet \bullet \bullet$ 

it represents the Italian flair which is made of perfection, elegance and upper quality manufacturing.

FRAME MAXI ROUND

Ø 210x68 mm

Ø 285x68 mm

402801 FRAME MEDIUM ROUND

402803 FRAME MAXI ROUND

402803EM OPTIONAL VERSION WITH 3H EMERGENCY

### TECHNICAL DATA

Round diam. 210mm or 285mm surface mounted luminaire for outdoor installation on a façade/wall. Phospho-chromatised and polyester powder coated die-cast copper-free aluminium body, acid-etched tempered glass diffuser white painted internally, moulded silicone gasket and stainless steel screws. Built-in LED driver 220-240V 50-60Hz, with 36 x or 48 x mid-power SAMSUNG 2835 LED. IP65 rating.