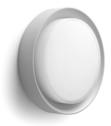

FRAME MAXI SQUARE

200x200X73 mm

270x270X73 mm

**402802** FRAME MEDIUM SQUARE

402804 FRAME MAXI SQUARE

402804EM OPTIONAL VERSION WITH 3H EMERGENCY

### TECHNICAL DATA

Square 200x200mm or 270x270mm surface mounted luminaire for outdoor installation on a façade/wall.

Phospho-chromatised and polyester powder coated die-cast copper-free aluminium body, acid-etched tempered glass diffuser white painted internally, moulded silicone gasket and stainless steel screws. Built-in LED driver 220-240V 50-60Hz, with 36 x or 48x mid-power SAMSUNG 2835 LED. IP65 rating.