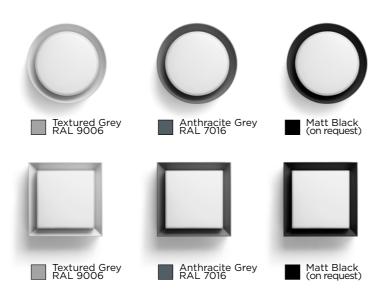

FINISH COLOR OPTION

# Colours options of the frame are Textured Grey, Anthracite Grey and Matt Black.