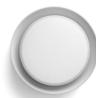

FRAME MAXI ROUND

Ø 210x68 mm

Ø 285x68 mm

402801 FRAME MEDIUM ROUND

402803 FRAME MAXI ROUND

402803EM OPTIONAL VERSION WITH 3H EMERGENCY

### TECHNICAL DATA

Round diam. 210mm or 285mm surface mounted luminaire for outdoor installation on a façade/wall. Phospho-chromatised and polyester powder coated die-cast copper-free aluminium body, acid-etched tempered glass diffuser white painted internally, moulded silicone gasket and stainless steel screws. Built-in LED driver 220-240V 50-60Hz, with 36 x or 48 x mid-power SAMSUNG 2835 LED. IP65 rating.