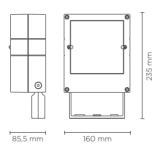

# TOTOOGRGBW

Square floodlight for outdoor installation on a façade/wall. Phospho-chromatised and polyester powder coated die-cast copper-free aluminium body, tempered safety glass, moulded silicone gasket and stainless steel screws.

## **Technical data**

| Wattage      | 14 WATT                                                            |  |
|--------------|--------------------------------------------------------------------|--|
| IP Rating    | IP65                                                               |  |
| IK Rating    | IK08                                                               |  |
| Material     | High corrosion resistance<br>die-cast copper-free<br>aluminum body |  |
| Coating      | Polyester powder coating with phosphocromating pre-finish          |  |
| Light source | 3 x CREE "XML"<br>COLOR RGBW LED                                   |  |
| Screws       | Stainless steel                                                    |  |
| DMX          | DMX interface integrated                                           |  |
| Transformer  | Electrical power supply 220/240V 50/60Hz built-in                  |  |
| Gasket       | Silicone rubber                                                    |  |
| Glass        | Tempered                                                           |  |
| Power cable  | 1 mt. power cable included                                         |  |
| DMX cable    | DMX IN cable included                                              |  |
| Gross weight | 2,00 Kg                                                            |  |
|              |                                                                    |  |