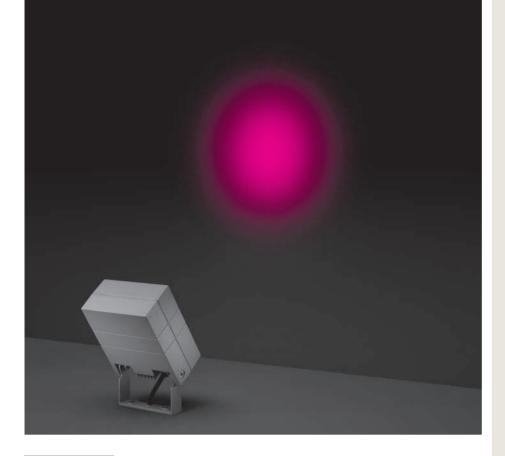

# TOTOOGRGBW

Square floodlight for outdoor installation on a façade/wall. Phospho-chromatised and polyester powder coated die-cast copper-free aluminium body, tempered safety glass, moulded silicone gasket and stainless steel screws.

Built-in LED driver, DMX driver integrated; with 3 x CREE "XML" RGBW LED. IP65 rating.

DMX ACCESSORIES