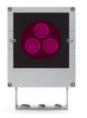

# TOTOOGRGBW

Square floodlight for outdoor installation on a façade/wall. Phospho-chromatised and polyester powder coated die-cast copper-free aluminium body, tempered safety glass, moulded silicone gasket and stainless steel screws.

Built-in LED driver, DMX driver integrated; with 3 x CREE "XML" RGBW LED. IP65 rating.

DMX ACCESSORIES