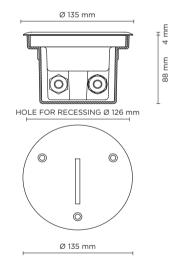

## BLADE COMPACT ROUND

Recessed round luminaire for outdoor installation in the wall, phospho-chromatised and polyester powder coated die-cast copperfree aluminium body, stainless steel AISI 304 frame, tempered safety glass, moulded silicone gasket and stainless steel screws. Built-in LED driver 220-240V 50-60Hz, with 1 high-power LED. IP65 rating.

## Technical data

| i ecililicai data |                                                                    |  |  |
|-------------------|--------------------------------------------------------------------|--|--|
| Wattage           | 2 WATT                                                             |  |  |
| IP Rating         | IP65                                                               |  |  |
| IK Rating         | IK08                                                               |  |  |
| Material          | High corrosion resistance<br>die-cast copper-free<br>aluminum body |  |  |
| Coating           | Polyester powder coating with phosphocromating pre-finish          |  |  |
| Trim              | Stainless steel AISI 304                                           |  |  |
| Light source      | NR. 1 x 1W LED                                                     |  |  |
| Screws            | Stainless steel                                                    |  |  |
| Transformer       | Electronic power supply<br>220/240V 50/60Hz<br>built-in            |  |  |
| Cable             | 1 mt. neoprene power cable included                                |  |  |
| Gasket            | Silicone rubber                                                    |  |  |
| Glass             | Tempered                                                           |  |  |
| Cable gland       | Double PG11                                                        |  |  |
| Gross weight      | 1,40 Kg                                                            |  |  |
| Included          | Polypropilene recessing box                                        |  |  |
|                   |                                                                    |  |  |