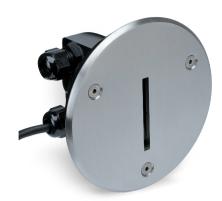

## BLADE COMPACT ROUND

Recessed round luminaire for outdoor installation in the wall, phospho-chromatised and polyester powder coated die-cast copperfree aluminium body, stainless steel AISI 304 frame, tempered safety glass, moulded silicone gasket and stainless steel screws. Built-in LED driver 220-240V 50-60Hz, with 1 high-power LED. IP65 rating.

## Technical data

| i ecililicai data |                                                                    |  |  |
|-------------------|--------------------------------------------------------------------|--|--|
| Wattage           | 2 WATT                                                             |  |  |
| IP Rating         | IP65                                                               |  |  |
| IK Rating         | IK08                                                               |  |  |
| Material          | High corrosion resistance<br>die-cast copper-free<br>aluminum body |  |  |
| Coating           | Polyester powder coating with phosphocromating pre-finish          |  |  |
| Trim              | Stainless steel AISI 304                                           |  |  |
| Light source      | NR. 1 x 1W LED                                                     |  |  |
| Screws            | Stainless steel                                                    |  |  |
| Transformer       | Electronic power supply<br>220/240V 50/60Hz<br>built-in            |  |  |
| Cable             | 1 mt. neoprene power cable included                                |  |  |
| Gasket            | Silicone rubber                                                    |  |  |
| Glass             | Tempered                                                           |  |  |
| Cable gland       | Double PG11                                                        |  |  |
| Gross weight      | 1,40 Kg                                                            |  |  |
| Included          | Polypropilene recessing box                                        |  |  |
|                   |                                                                    |  |  |